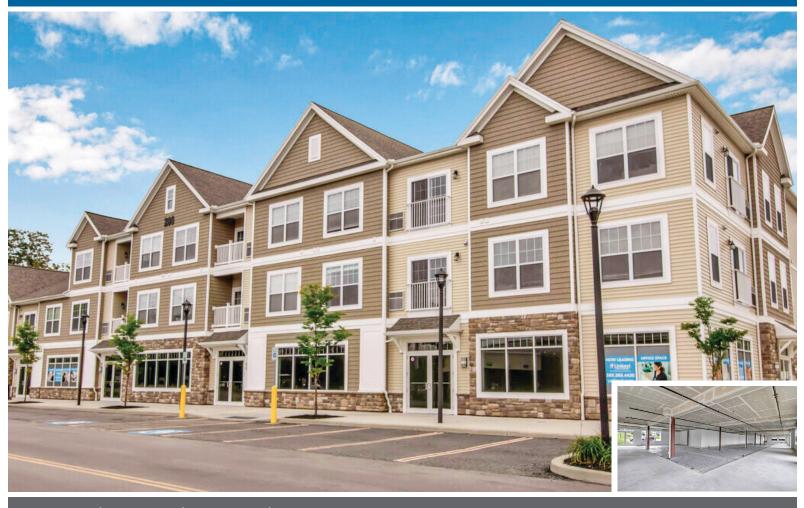

## 200 & 300 Glenmose Road

The Glen at Perinton Hills | Fairport, NY

## Prime retail space in a thriving mixed-use community

Forming the hub at the main entrance of The Glen at Perinton Hills walkable development, 200 and 300 Glenmose Road are identical, three-story buildings. Each offers 7,870 square feet of prime commercial space for retailers and businesses on the first floor with 12 luxury apartments above.

The Glen at Perinton Hills, Uniland's expanded live-work-play development, is near Wegmans Plaza and the Perinton Square Mall. Recently completed, The Glen at Perinton Hills incorporates 22,000 square feet of retail and office space, as well as 123 rental apartments, on 12 dense acres.