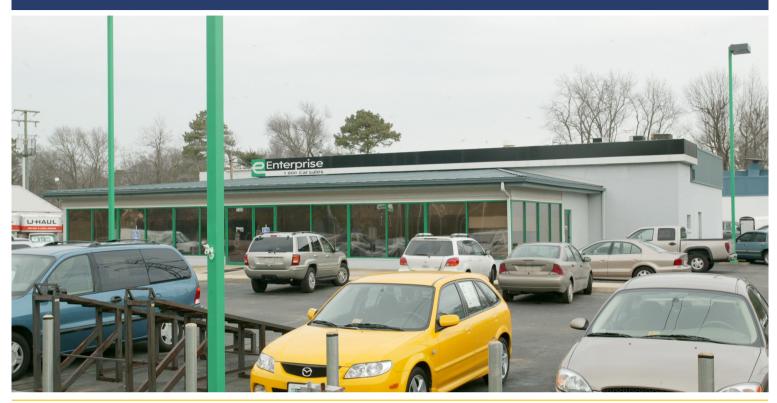

## For Sale: Well located Showroom and Automotive Repair Facility

- 15,758 SF on 1.78 Acres on N. Military Highway
- Site is leased to Enterprise Car Rentals and Sales through 9/27
- 2.6 miles to Norfolk International Airport
- Paved lot with two buildings. Building 1 houses office, multi-bay repair and wash areas. Building 2 has repair bays and paint and detailing space
- Community Commercial Zoning