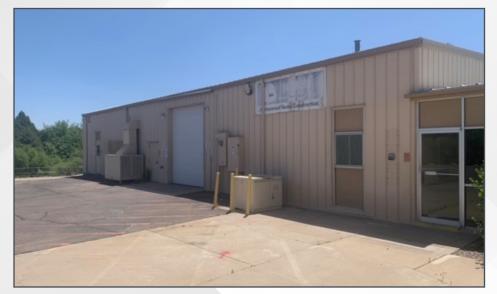

### PROPERTY FEATURES

Property is 4.00 acres with a paved yard and site coverage ratio of 4.1%

Net Rentable Area: 7,112 SF

Property Includes: 4,850 SF metal administrative building with 1,580 SF office build-out and a 2,262 SF metal garage building

Asking Price: \$1.1M

Zoning: Heavy Commercial (C-2), Yavapai County

14' Clear Height