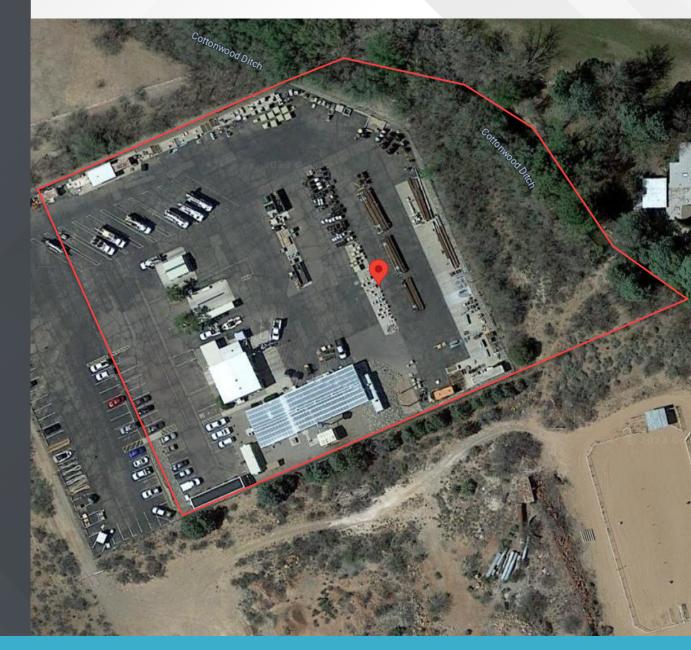

### PROPERTY FEATURES

Property is 4.00 acres with a paved yard and site coverage ratio of 4.1%

Net Rentable Area: 7,112 SF

Property Includes: 4,850 SF metal administrative building with 1,580 SF office build-out and a 2,262 SF metal garage building

Asking Price: \$1.1M

Zoning: Heavy Commercial (C-2), Yavapai County

14' Clear Height