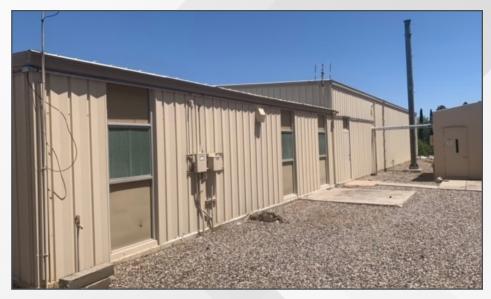

### PROPERTY FEATURES

Property is 4.00 acres with a paved yard and site coverage ratio of 4.1%

Net Rentable Area: 7,112 SF

Property Includes: 4,850 SF metal administrative building with 1,580 SF office build-out and a 2,262 SF metal garage building

Asking Price: \$1.1M

Zoning: Heavy Commercial (C-2), Yavapai County

14' Clear Height