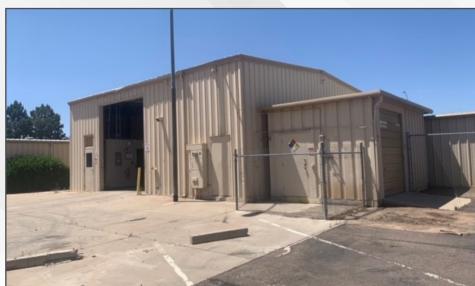

### PROPERTY FEATURES

Property is 4.00 acres with a paved yard and site coverage ratio of 4.1%

Net Rentable Area: 7,112 SF

Property Includes: 4,850 SF metal administrative building with 1,580 SF office build-out and a 2,262 SF metal garage building

Asking Price: \$1.1M

Zoning: Heavy Commercial (C-2), Yavapai County

14' Clear Height