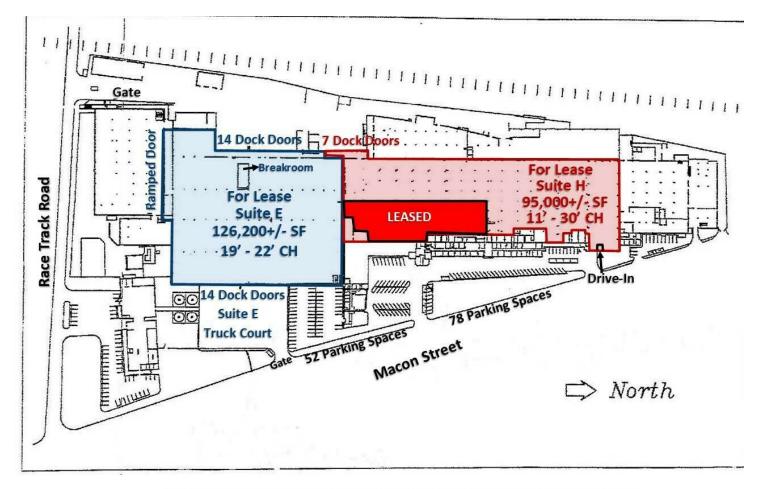

### **OFFERING SUMMARY**

| Available SF:  |  |
|----------------|--|
| Lot Size:      |  |
| Building Size: |  |
| Zoning:        |  |

17.07 Acres e: 451,791 SF M-1

126,200 & 95,000 SF

#### **PROPERTY HIGHLIGHTS**

- Fenced & Gated Truck Courts
- Office Space Negotiable
- Suite E: 126,200+/- SF, 28 Dock Doors, 1 Drive-In, 16' - 17' Clear Height, 25'x75' Column Spacing
- Suite H: 95,000+/- SF, 7 Dock Doors, 11' to 30' Clear Height, 25'x40' Column Spacing
- Sprinklered
- Additional Dead Storage Available
- Abundant Employee Parking
- 1.5 Miles to I-75 @ Exit 216
- 23+/- Miles to I-285
- 222+/- Miles to Port of Savannah
- Easy Access to 40 Million SF of Distribution

| Suite E                    | Suite H                    |
|----------------------------|----------------------------|
| 126,200+/- SF              | 95,000+/- SF               |
| 16' - 17' Ceiling Height   | 11' to 30' Ceiling Height  |
| 28 Dock High Doors         | 7 Dock High Doors          |
| 1 Drive-In Door            | 1 Drive-In Door            |
| Sprinklered                | Spinklered                 |
| 52 Employee Parking Spaces | 78 Employee Parking Spaces |