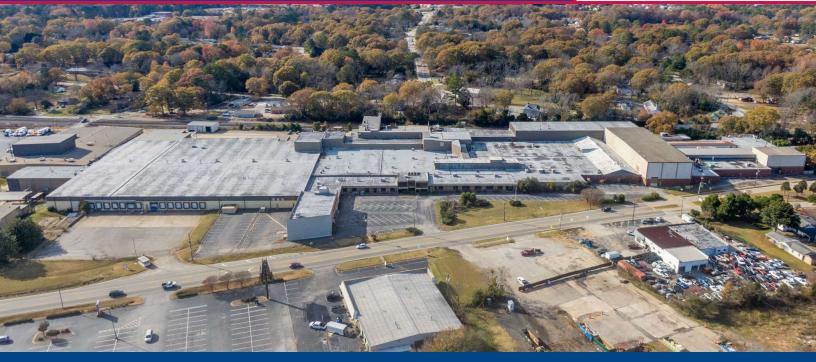

# INDUSTRIAL PROPERTY FOR LEASE 126,200 & 95,000+/- SF Space Available

# 535 Macon Street, McDonough, GA 30253

#### **PROPERTY HIGHLIGHTS**

- Fenced & Gated Truck Courts
- Office Space Negotiable
- Suite E: 126,200+/- SF, 28 Dock Doors, 1 Drive-In, 16' - 17' Clear Height, 25'x75' Column Spacing
- Suite H: 95,000+/- SF, 7 Dock Doors, 11' to 30' Clear Height, 25'x40' Column Spacing
- Sprinklered
- Additional Dead Storage Available
- Abundant Employee Parking
- 1.5 Miles to I-75 @ Exit 216
- 23+/- Miles to I-285
- 222+/- Miles to Port of Savannah
- Easy Access to 40 Million SF of Distribution