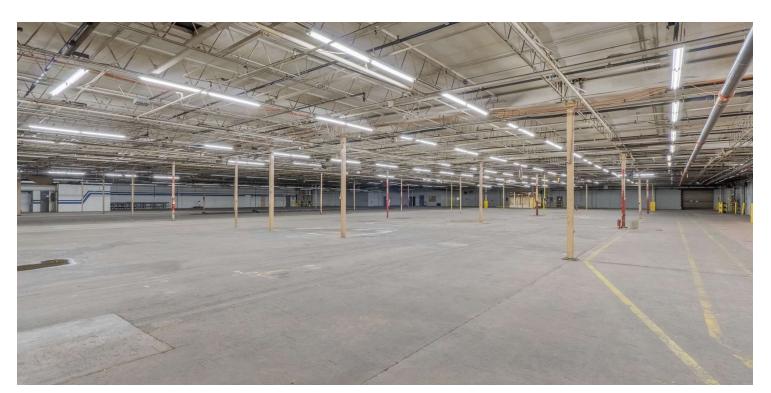

#### **PROPERTY HIGHLIGHTS**

- Fenced & Gated Truck Courts
- Office Space Negotiable
- Suite E: 126,200+/- SF, 28 Dock Doors, 1 Drive-In, 16' - 17' Clear Height, 25'x75' Column Spacing
- Suite H: 95,000+/- SF, 7 Dock Doors, 11' to 30' Clear Height, 25'x40' Column Spacing
- Sprinklered
- Additional Dead Storage Available
- Abundant Employee Parking
- 1.5 Miles to I-75 @ Exit 216
- 23+/- Miles to I-285
- 222+/- Miles to Port of Savannah
- Easy Access to 40 Million SF of Distribution

| Suite E                    | Suite H                    |
|----------------------------|----------------------------|
| 126,200+/- SF              | 95,000+/- SF               |
| 16' - 17' Ceiling Height   | 11' to 30' Ceiling Height  |
| 28 Dock High Doors         | 7 Dock High Doors          |
| 1 Drive-In Door            | 1 Drive-In Door            |
| Sprinklered                | Spinklered                 |
| 52 Employee Parking Spaces | 78 Employee Parking Spaces |