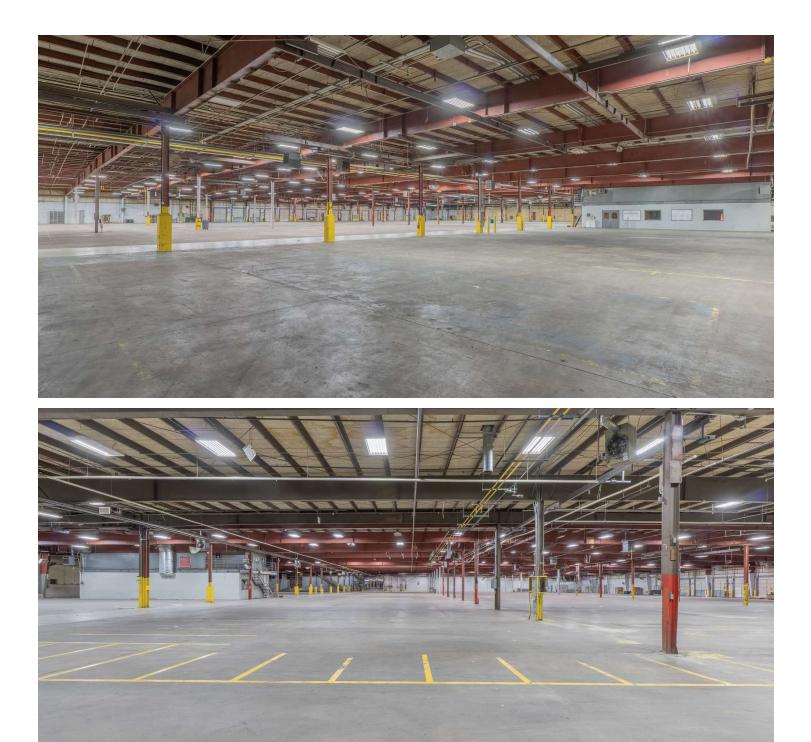

#### **PROPERTY HIGHLIGHTS**

- Fenced & Gated Truck Courts
- Office Space Negotiable
- Suite E: 126,200+/- SF, 28 Dock Doors, 1 Drive-In, 16' - 17' Clear Height, 25'x75' Column Spacing
- Suite H: 95,000+/- SF, 7 Dock Doors, 11' to 30' Clear Height, 25'x40' Column Spacing
- Sprinklered
- Additional Dead Storage Available
- Abundant Employee Parking
- 1.5 Miles to I-75 @ Exit 216
- 23+/- Miles to I-285
- 222+/- Miles to Port of Savannah
- Easy Access to 40 Million SF of Distribution

| Suite E                    | Suite H                    |
|----------------------------|----------------------------|
| 126,200+/- SF              | 95,000+/- SF               |
| 16' - 17' Ceiling Height   | 11' to 30' Ceiling Height  |
| 28 Dock High Doors         | 7 Dock High Doors          |
| 1 Drive-In Door            | 1 Drive-In Door            |
| Sprinklered                | Spinklered                 |
| 52 Employee Parking Spaces | 78 Employee Parking Spaces |