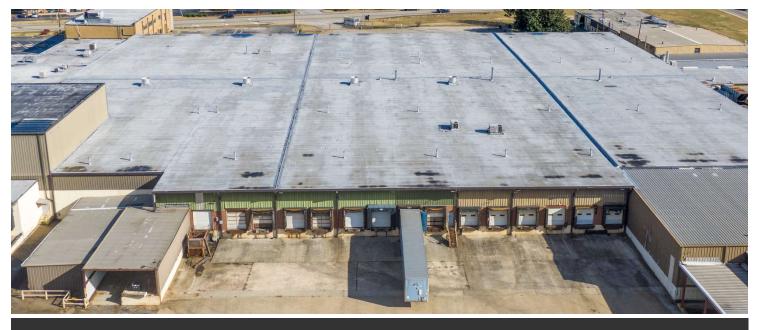

INDUSTRIAL PROPERTY FOR LEASE 126,200 & 95,000+/- SF Space Available 535 Macon Street, McDonough, GA 30253

Suite E: Rear Truck Court - Off Racetrack Road

Suite E: Front Truck Court - Macon Street Entrance