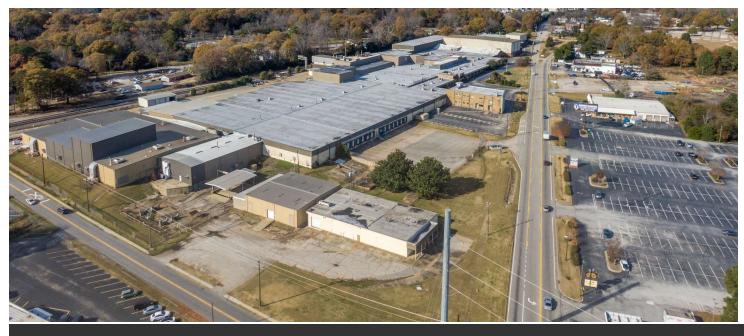

# INDUSTRIAL PROPERTY FOR LEASE 126,200 & 95,000+/- SF Space Available

# 535 Macon Street, McDonough, GA 30253

#### **PROPERTY HIGHLIGHTS**

- Fenced & Gated Truck Courts
- Office Space Negotiable
- Suite E: 126,200+/- SF, 28 Dock Doors, 1 Drive-In, 16' - 17' Clear Height, 25'x75' Column Spacing
- Suite H: 95,000+/- SF, 7 Dock Doors, 11' to 30' Clear Height, 25'x40' Column Spacing
- Sprinklered
- Additional Dead Storage Available
- Abundant Employee Parking
- 1.5 Miles to I-75 @ Exit 216
- 23+/- Miles to I-285
- 222+/- Miles to Port of Savannah
- Easy Access to 40 Million SF of Distribution