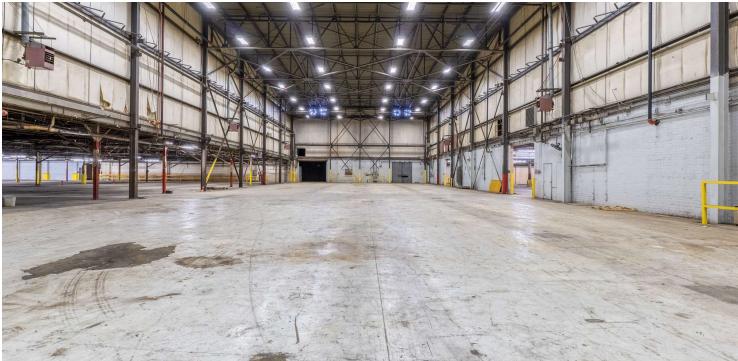

#### **PROPERTY HIGHLIGHTS**

- Fenced & Gated Truck Courts
- Office Space Negotiable
- Suite E: 126,200+/- SF, 28 Dock Doors, 1 Drive-In, 16' - 17' Clear Height, 25'x75' Column Spacing
- Suite H: 95,000+/- SF, 7 Dock Doors, 11' to 30' Clear Height, 25'x40' Column Spacing
- Sprinklered
- Additional Dead Storage Available
- Abundant Employee Parking
- 1.5 Miles to I-75 @ Exit 216
- 23+/- Miles to I-285
- 222+/- Miles to Port of Savannah
- Easy Access to 40 Million SF of Distribution

| Suite E                    | Suite H                    |
|----------------------------|----------------------------|
| 126,200+/- SF              | 95,000+/- SF               |
| 16' - 17' Ceiling Height   | 11' to 30' Ceiling Height  |
| 28 Dock High Doors         | 7 Dock High Doors          |
| 1 Drive-In Door            | 1 Drive-In Door            |
| Sprinklered                | Spinklered                 |
| 52 Employee Parking Spaces | 78 Employee Parking Spaces |