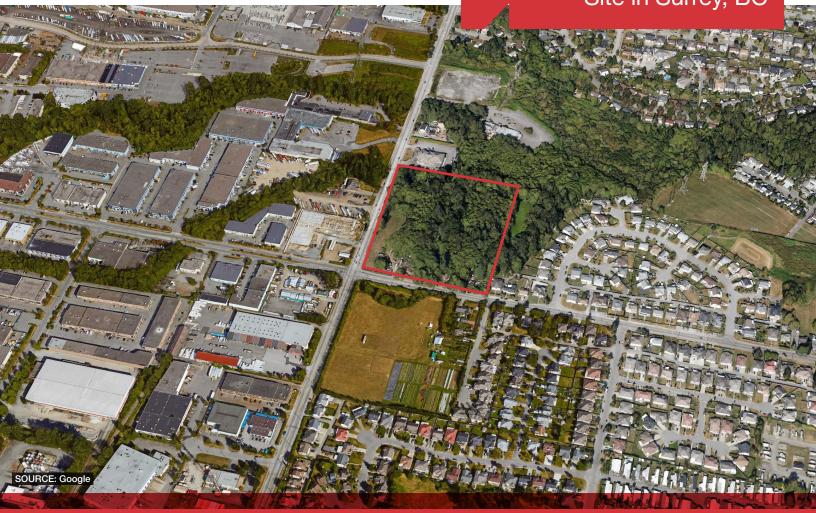

# **13229 & 13277 84<sup>th</sup> Avenue,** Surrey, BC

## Location

The properties are located on the northeast corner of the 84<sup>th</sup> Avenue and 132<sup>nd</sup> Street intersection in the City of Surrey's West Newton neighbourhood.