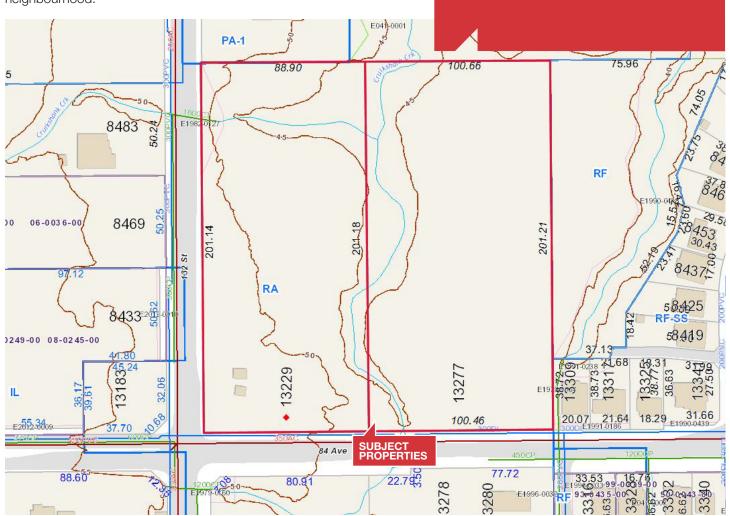

### Site Size

**13229 84<sup>th</sup> Avenue:** 4.43-acres **13277 84<sup>th</sup> Avenue:** 5.00-acres

Total: 9.43-acres (2.43 net usable acres)

## **Property ID**

**13229 84**<sup>th</sup> **Avenue:** 010-546-928 **13277 84**<sup>th</sup> **Avenue:** 010-546-901

### **Legal Description**

13229 84th Avenue: PL 5488 LT 8 LD 36 SEC

29 TWP 2

**13277 84<sup>th</sup> Avenue:** PL 5488 LT 7 LD 36 SEC

29 TWP 2