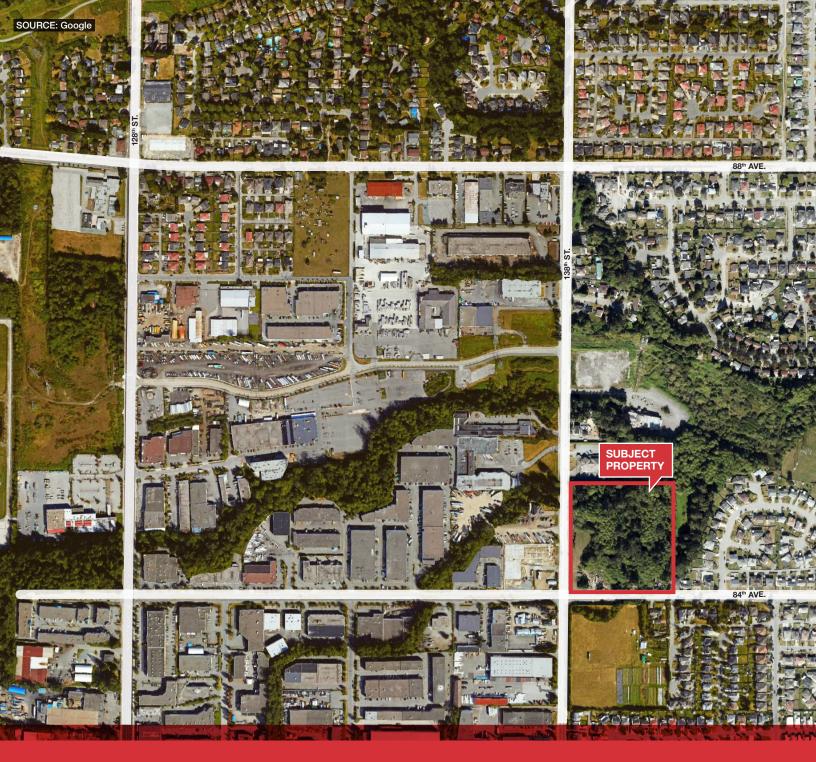

## Location

The properties are located on the northeast corner of the 84<sup>th</sup> Avenue and 132<sup>nd</sup> Street intersection in the City of Surrey's West Newton neighbourhood.