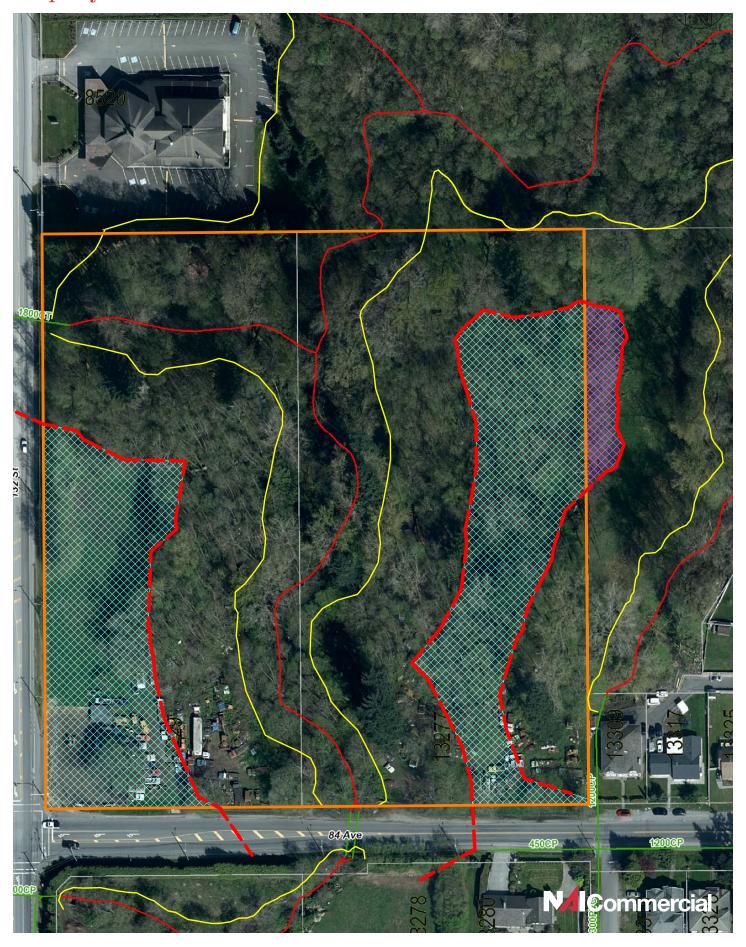

## The Opportunity

The properties represent an opportunity to acquire two regular legal parcels totalling 9.43-acres (410,770 SF). Both parcels are impacted by a northward flowing creek, which forks along the lot line towards the north end of the properties (Cruikshank Creek & Mahood Creek). The creeks are red-coded watercourses indicating habitation by salmonids year-round. Therefore the net usable acreage of the site totals approximately 2.43-acres due to setbacks from the watercourses.

## Property Setbacks

Gary Haukeland, Senior Vice President 604 691 6693 ghaukeland@naicommercial.ca J-D Murray, Senior Associate 604 691 6664 jdmurray@naicommercial.ca Rob Drysdale, Remax Little Oak 604 575 5262 rob@robdrysdale.ca