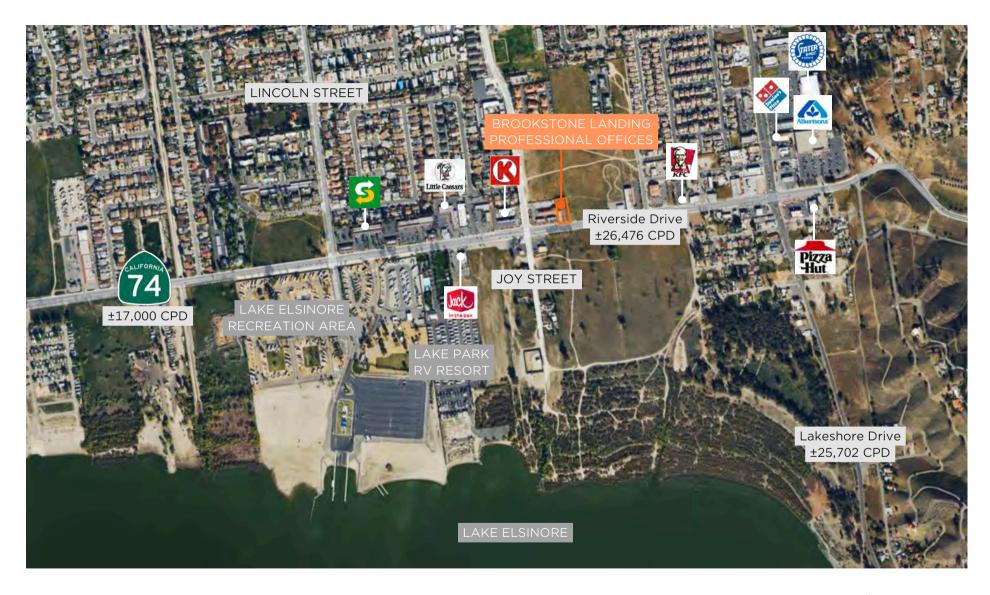

## FOR LEASE BROOKSTONE LANDING PROFESSIONAL OFFICES 31461 RIVERSIDE DRIVE | LAKE ELSINORE, CA RIVERSIDE DRIVE: ±26,476 CPD

JANET F. KRAMER, JD, CCIM 951.600.8634 x702 janetk@svn.com CaIDRE #01351570

FOR LEASE 🀠