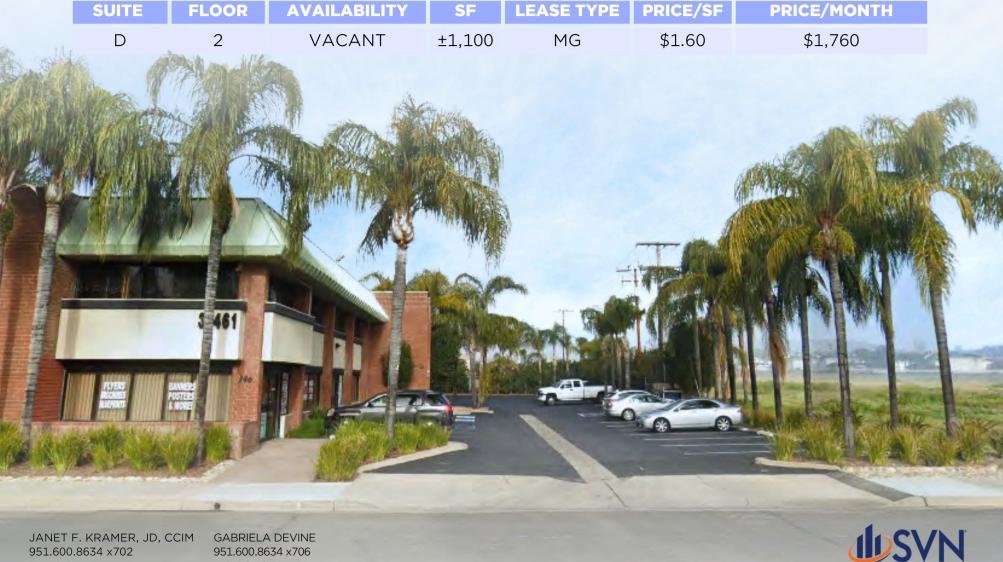

## FOR LEASE BROOKSTONE LANDING PROFESSIONAL OFFICES 31461 RIVERSIDE DRIVE | LAKE ELSINORE, CA RIVERSIDE DRIVE: ±26,476 CPD

JANET F. KRAMER, JD, CCIM 951.600.8634 x702 janetk@svn.com CaIDRE #01351570

FOR LEASE 🀠

## PROPERTY SUMMARY

- ▲ AVAILABLE NOW: ±1,100 SF 2nd Floor Office Space
- ↓ Vanilla Shell General Office with Two Private Restrooms and a Conference Room
- Join the ±4,400 SF Office Building Commonly Known as Brookstone Landing
- **b** Abundant Parking