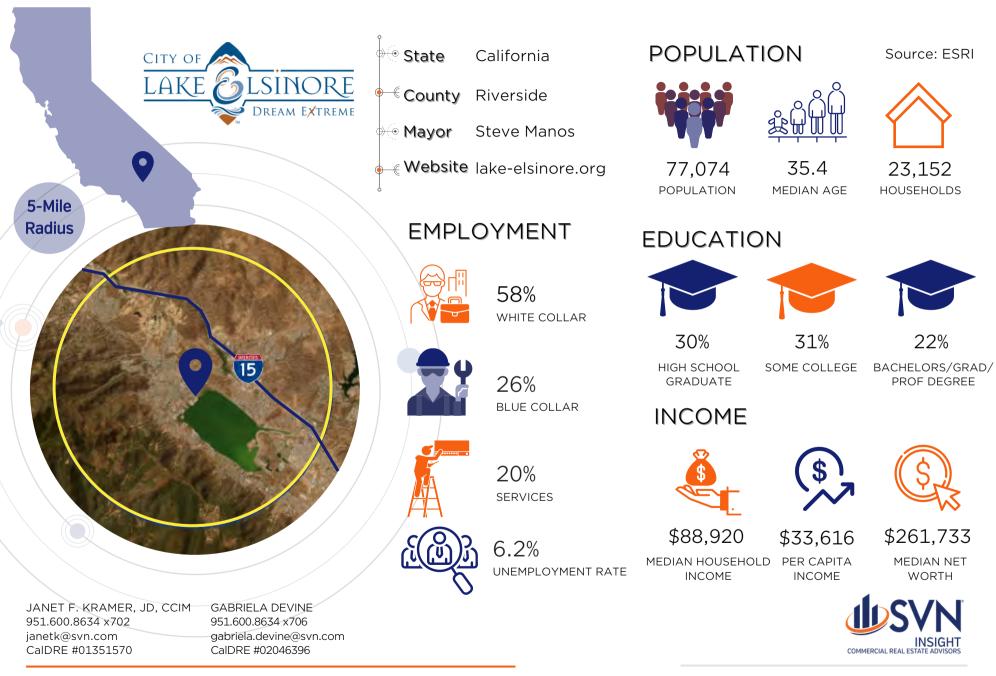

## FOR LEASE BROOKSTONE LANDING PROFESSIONAL OFFICES 31461 RIVERSIDE DRIVE | LAKE ELSINORE, CA RIVERSIDE DRIVE: ±26,476 CPD

JANET F. KRAMER, JD, CCIM 951.600.8634 x702 janetk@svn.com CaIDRE #01351570

FOR LEASE 🀠