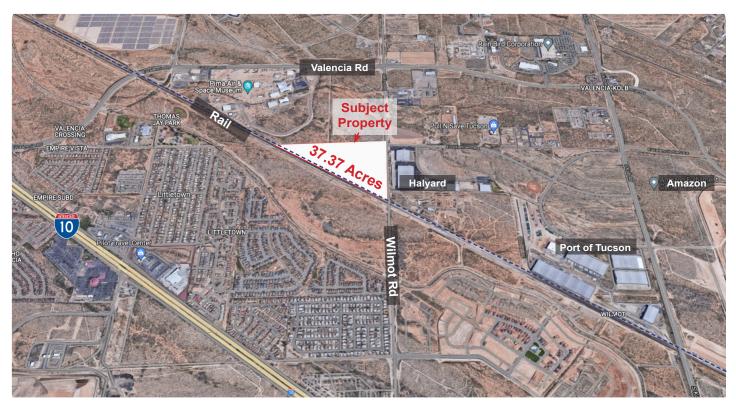

## ~ TUCSON INDUSTRIAL 37.44 ACRES ~ City of Tucson - Heavy Industrial Zoning All City Utilities

**PROPERTY DESCRIPTION:** Arguably the largest Industrial Parcel within the Tucson, City Limits, this 37.44 Acre parcel has all City Utilities is an assemblage of 25 separate Parcel Numbers. Originally platted for 24 separate lots, the buyer can keep or revise the current plan. Located in Business friendly Tucson's Ward 5, it is strategically Arizona, California, and Mexico Markets. Less than a mile North of I-10, 4 miles from Tucson International and Executive Airports. The Port of Tucson, (Tucson's full-service Rail and Intermodal Transportation Facility) is less than 300 yards away. Join the neighborhood of Tucson's high growth Industrial area and close to the New American Battery facility of 2,000,000 SF, Amazon, and several other National companies. The property is bordered on the South by the Union Pacific Railway.

Acreage: 37.44 Acres - 1,627,837 SF

Assessor Parcel Numbers: 25 separate numbers

Address: 6550 W. Wilmot Road, Tucson AZ 85756

Zoning: Industrial Tucson I-2

Utilities: Proximity or onsite to Lot Line (Electric, Water, Sewer, Fiber Optic)