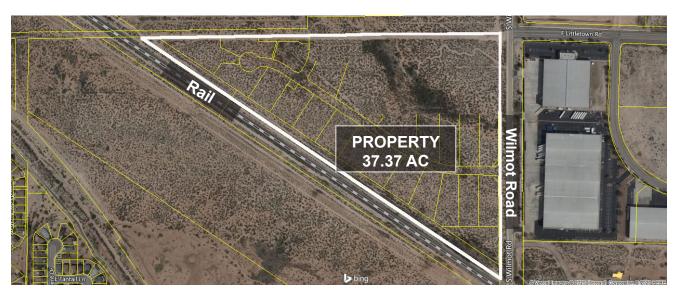

## ~ TUCSON INDUSTRIAL 37.44 ACRES ~ City of Tucson - Heavy Industrial Zoning All City Utilities

**PROPERTY DESCRIPTION:** Arguably the largest Industrial Parcel within the Tucson, City Limits, this 37.44 Acre parcel has all City Utilities is an assemblage of 25 separate Parcel Numbers. Originally platted for 24 separate lots, the buyer can keep or revise the current plan. Located in Business friendly Tucson's Ward 5, it is strategically Arizona, California, and Mexico Markets. Less than a mile North of I-10, 4 miles from Tucson International and Executive Airports. The Port of Tucson, (Tucson's full-service Rail and Intermodal Transportation Facility) is less than 300 yards away. Join the neighborhood of Tucson's high growth Industrial area and close to the New American Battery facility of 2,000,000 SF, Amazon, and several other National companies. The property is bordered on the South by the Union Pacific Railway.

Acreage: 37.44 Acres - 1,627,837 SF

Assessor Parcel Numbers: 25 separate numbers

Address: 6550 W. Wilmot Road, Tucson AZ 85756

Zoning: Industrial Tucson I-2

Utilities: Proximity or onsite to Lot Line (Electric, Water, Sewer, Fiber Optic)