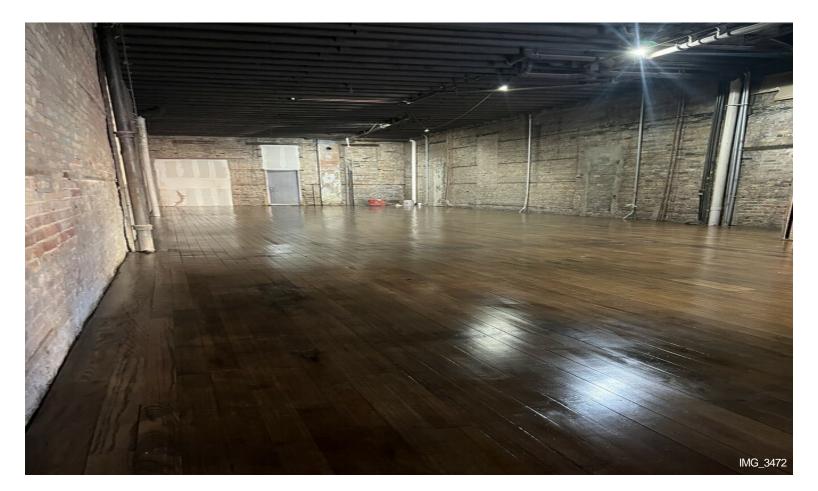

#### 1531 W 18th St

\$30.00 /SF/YR

Prime Commercial Space for Rent – 1750 Sq. Ft. Additional 1700 sq. ft. basement for additional storage available

Location: High-traffic corner of Ashland Ave. & 18th St. 6 car garage with alley access

#### 1531 W 18th St, Chicago, IL 60608

Prime Commercial Space for Rent – 1750 Sq. Ft. Additional 1700 sq. ft. basement for additional storage available Location: High-traffic corner of Ashland Ave. & 18th St. 6 car garage with alley access