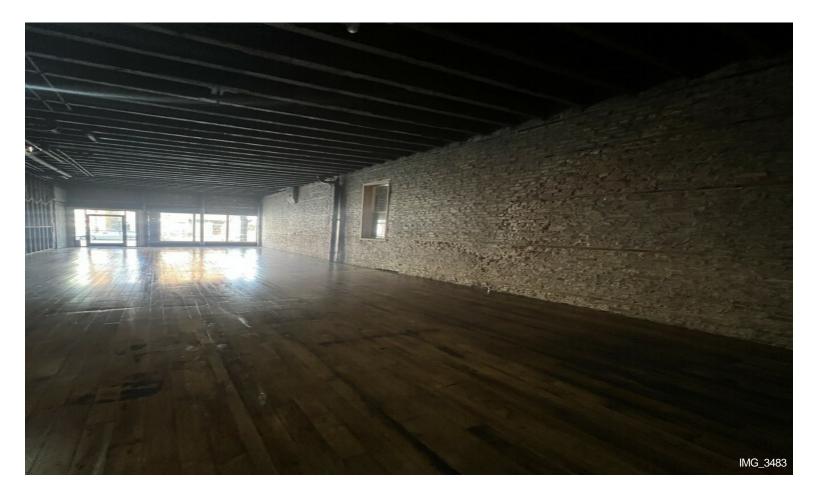

#### 1531 W 18th St

\$30.00 /SF/YR

Prime Commercial Space for Rent – 1750 Sq. Ft. Additional 1700 sq. ft. basement for additional storage available

Location: High-traffic corner of Ashland Ave. & 18th St. 6 car garage with alley access

Looking for the perfect spot for your business? This versatile 1750 sq. ft. commercial space offers excellent street-level visibility and easy front access, making it ideal for a variety of uses, including:

- Office space
- Bakery or café
- Boutique retail
- •...
- High foot and vehicle traffic location
- Large front windows for natural light and display opportunities
- 6 Car Garage on site in the back of the commercial space
- Flexible layout to suit your business needs
- Surrounded by vibrant local businesses