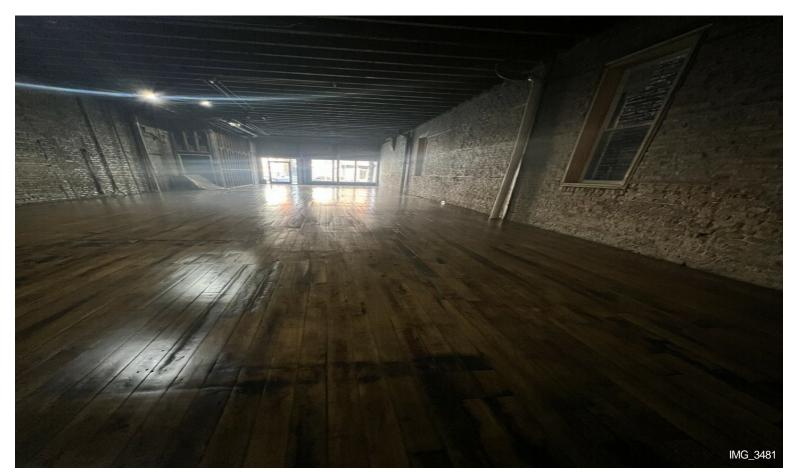

#### 1531 W 18th St

\$30.00 /SF/YR

Prime Commercial Space for Rent – 1750 Sq. Ft. Additional 1700 sq. ft. basement for additional storage available

Location: High-traffic corner of Ashland Ave. & 18th St. 6 car garage with alley access

Looking for the perfect spot for your business? This versatile 1750 sq. ft. commercial space offers excellent street-level visibility and easy front access, making it ideal for a variety of uses, including:

- Office space
- Bakery or café
- Boutique retail
- •...
- High foot and vehicle traffic location
- Large front windows for natural light and display opportunities
- 6 Car Garage on site in the back of the commercial space
- Flexible layout to suit your business needs
- Surrounded by vibrant local businesses