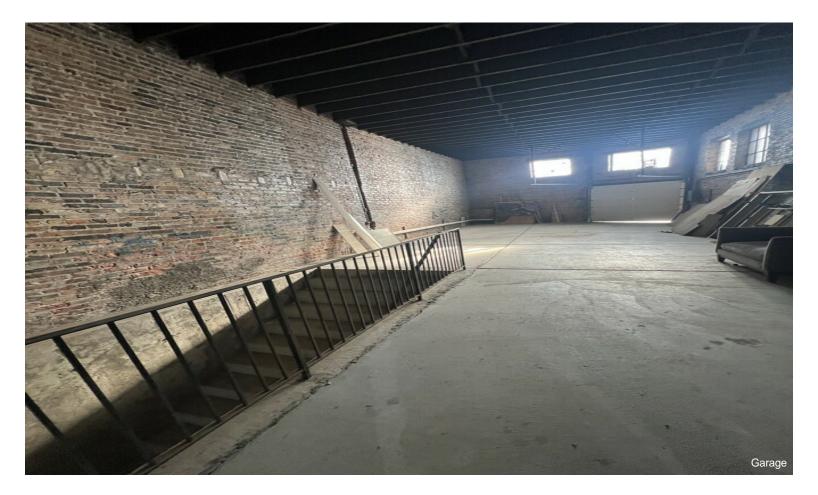

#### 1531 W 18th St

\$30.00 /SF/YR

Prime Commercial Space for Rent – 1750 Sq. Ft. Additional 1700 sq. ft. basement for additional storage available

Location: High-traffic corner of Ashland Ave. & 18th St. 6 car garage with alley access

- Office space
- Bakery or café
- Boutique retail
- •...
- High foot and vehicle traffic location
- Large front windows for natural light and display opportunities
- 6 Car Garage on site in the back of the commercial space
- Flexible layout to suit your business needs
- Surrounded by vibrant local businesses