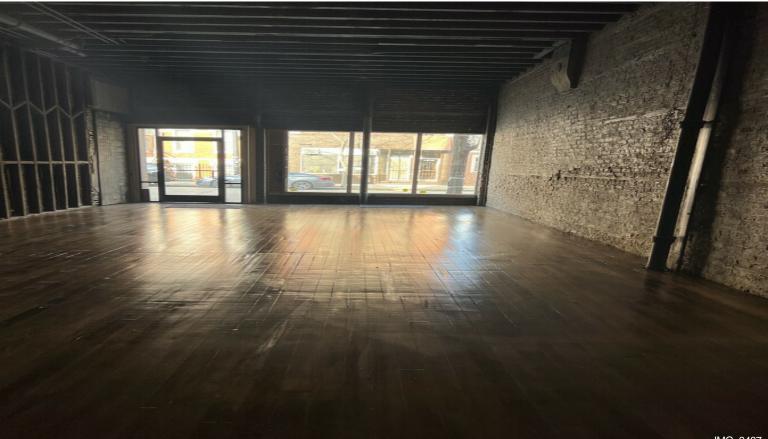

#### 1531 W 18th St

\$30.00 /SF/YR

Prime Commercial Space for Rent – 1750 Sq. Ft. Additional 1700 sq. ft. basement for additional storage available

Location: High-traffic corner of Ashland Ave. & 18th St. 6 car garage with alley access

Looking for the perfect spot for your business? This versatile 1750 sq. ft. commercial space offers excellent street-level visibility and easy front access, making it ideal for a variety of uses, including:

- Office space
- Bakery or café
- Boutique retail
- •...
- High foot and vehicle traffic location
- Large front windows for natural light and display opportunities
- 6 Car Garage on site in the back of the commercial space
- Flexible layout to suit your business needs
- Surrounded by vibrant local businesses