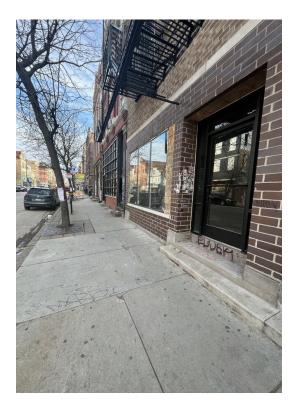

#### 1531 W 18th St

\$30.00 /SF/YR

Prime Commercial Space for Rent – 1750 Sq. Ft. Additional 1700 sq. ft. basement for additional storage available

Location: High-traffic corner of Ashland Ave. & 18th St. 6 car garage with alley access

#### 1531 W 18th St, Chicago, IL 60608

Prime Commercial Space for Rent – 1750 Sq. Ft. Additional 1700 sq. ft. basement for additional storage available Location: High-traffic corner of Ashland Ave. & 18th St. 6 car garage with alley access