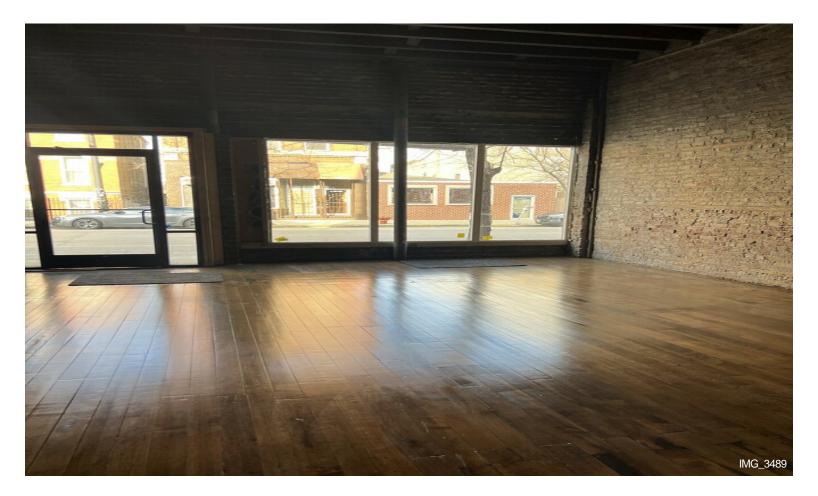

#### 1531 W 18th St

\$30.00 /SF/YR

Prime Commercial Space for Rent – 1750 Sq. Ft. Additional 1700 sq. ft. basement for additional storage available

Location: High-traffic corner of Ashland Ave. & 18th St. 6 car garage with alley access

Looking for the perfect spot for your business? This versatile 1750 sq. ft. commercial space offers excellent street-level visibility and easy front access, making it ideal for a variety of uses, including:

- Office space
- Bakery or café
- Boutique retail
- •...
- High foot and vehicle traffic location
- Large front windows for natural light and display opportunities
- 6 Car Garage on site in the back of the commercial space
- Flexible layout to suit your business needs
- Surrounded by vibrant local businesses