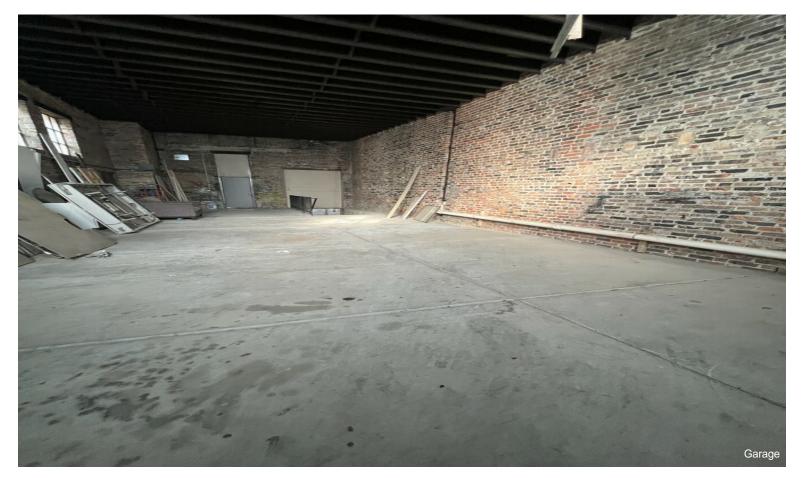

#### 1531 W 18th St

\$30.00 /SF/YR

Prime Commercial Space for Rent – 1750 Sq. Ft. Additional 1700 sq. ft. basement for additional storage available

Location: High-traffic corner of Ashland Ave. & 18th St. 6 car garage with alley access

- Office space
- Bakery or café
- Boutique retail
- •...
- High foot and vehicle traffic location
- Large front windows for natural light and display opportunities
- 6 Car Garage on site in the back of the commercial space
- Flexible layout to suit your business needs
- Surrounded by vibrant local businesses