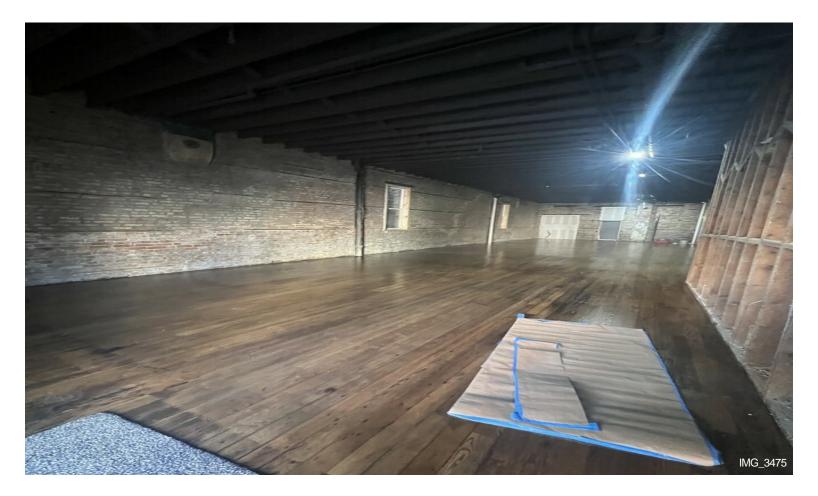

#### 1531 W 18th St

\$30.00 /SF/YR

Prime Commercial Space for Rent – 1750 Sq. Ft. Additional 1700 sq. ft. basement for additional storage available

Location: High-traffic corner of Ashland Ave. & 18th St. 6 car garage with alley access

#### 1531 W 18th St, Chicago, IL 60608

Prime Commercial Space for Rent – 1750 Sq. Ft. Additional 1700 sq. ft. basement for additional storage available Location: High-traffic corner of Ashland Ave. & 18th St. 6 car garage with alley access