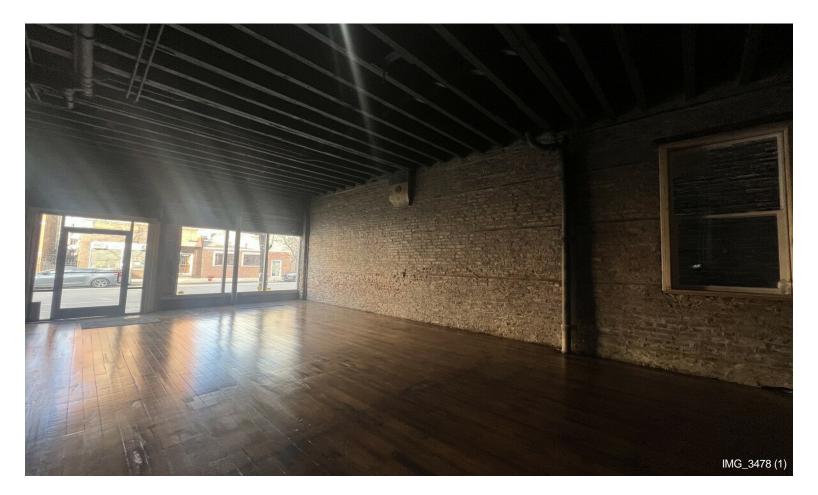

#### 1531 W 18th St

\$30.00 /SF/YR

Prime Commercial Space for Rent – 1750 Sq. Ft. Additional 1700 sq. ft. basement for additional storage available

Location: High-traffic corner of Ashland Ave. & 18th St. 6 car garage with alley access

Looking for the perfect spot for your business? This versatile 1750 sq. ft. commercial space offers excellent street-level visibility and easy front access, making it ideal for a variety of uses, including:

- Office space
- Bakery or café
- Boutique retail
- •...
- High foot and vehicle traffic location
- Large front windows for natural light and display opportunities
- 6 Car Garage on site in the back of the commercial space
- Flexible layout to suit your business needs
- Surrounded by vibrant local businesses