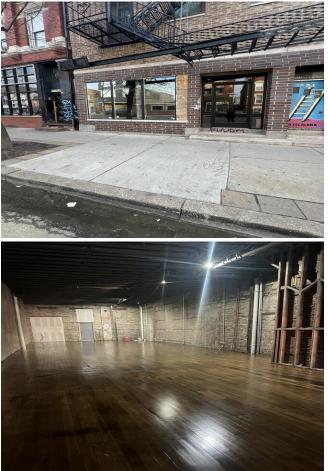

#### 1531 W 18th St

\$30.00 /SF/YR

Prime Commercial Space for Rent – 1750 Sq. Ft. Additional 1700 sq. ft. basement for additional storage available

Location: High-traffic corner of Ashland Ave. & 18th St. 6 car garage with alley access

#### 1531 W 18th St, Chicago, IL 60608

Prime Commercial Space for Rent – 1750 Sq. Ft. Additional 1700 sq. ft. basement for additional storage available Location: High-traffic corner of Ashland Ave. & 18th St. 6 car garage with alley access