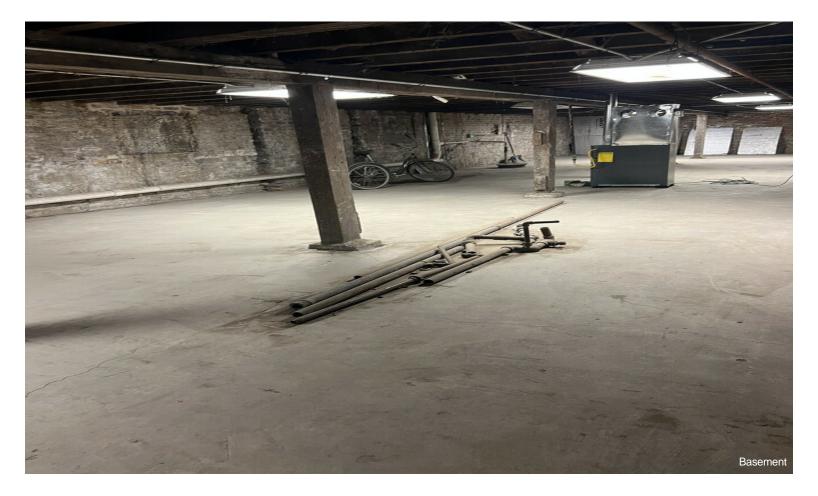

#### 1531 W 18th St

\$30.00 /SF/YR

Prime Commercial Space for Rent – 1750 Sq. Ft. Additional 1700 sq. ft. basement for additional storage available

Location: High-traffic corner of Ashland Ave. & 18th St. 6 car garage with alley access

#### 1531 W 18th St, Chicago, IL 60608

Prime Commercial Space for Rent – 1750 Sq. Ft. Additional 1700 sq. ft. basement for additional storage available Location: High-traffic corner of Ashland Ave. & 18th St. 6 car garage with alley access