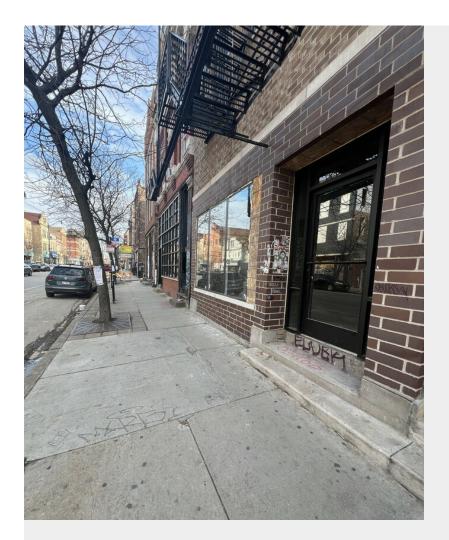

#### 1531 W 18th St

\$30.00 /SF/YR

Prime Commercial Space for Rent – 1750 Sq. Ft. Additional 1700 sq. ft. basement for additional storage available

Location: High-traffic corner of Ashland Ave. & 18th St. 6 car garage with alley access

#### 1531 W 18th St, Chicago, IL 60608

Prime Commercial Space for Rent – 1750 Sq. Ft. Additional 1700 sq. ft. basement for additional storage available Location: High-traffic corner of Ashland Ave. & 18th St. 6 car garage with alley access