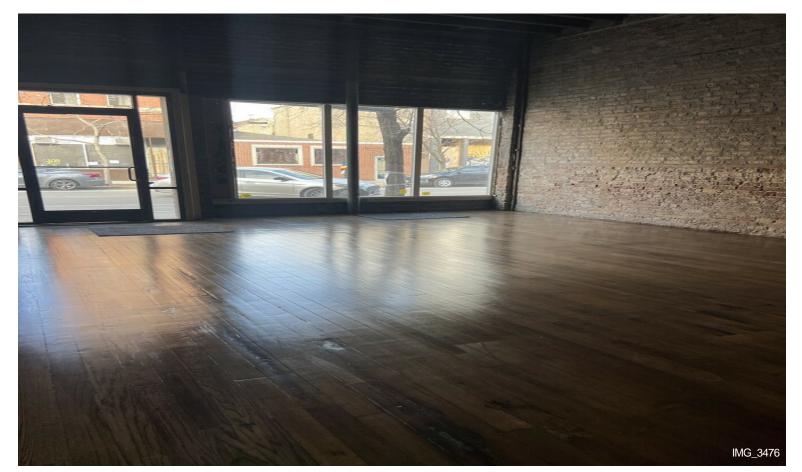

#### 1531 W 18th St

\$30.00 /SF/YR

Prime Commercial Space for Rent – 1750 Sq. Ft. Additional 1700 sq. ft. basement for additional storage available

Location: High-traffic corner of Ashland Ave. & 18th St. 6 car garage with alley access

#### 1531 W 18th St, Chicago, IL 60608

Prime Commercial Space for Rent – 1750 Sq. Ft. Additional 1700 sq. ft. basement for additional storage available Location: High-traffic corner of Ashland Ave. & 18th St. 6 car garage with alley access