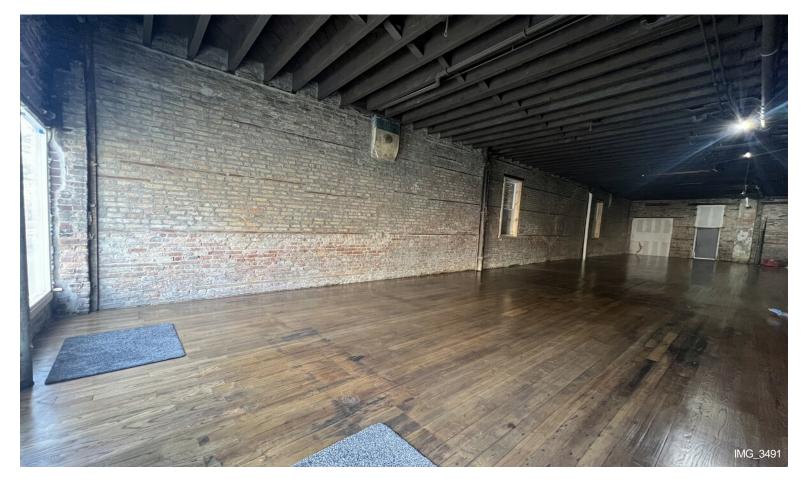

#### 1531 W 18th St

\$30.00 /SF/YR

Prime Commercial Space for Rent – 1750 Sq. Ft. Additional 1700 sq. ft. basement for additional storage available

Location: High-traffic corner of Ashland Ave. & 18th St. 6 car garage with alley access

Looking for the perfect spot for your business? This versatile 1750 sq. ft. commercial space offers excellent street-level visibility and easy front access, making it ideal for a variety of uses, including:

- Office space
- Bakery or café
- Boutique retail
- •...
- High foot and vehicle traffic location
- Large front windows for natural light and display opportunities
- 6 Car Garage on site in the back of the commercial space
- Flexible layout to suit your business needs
- Surrounded by vibrant local businesses