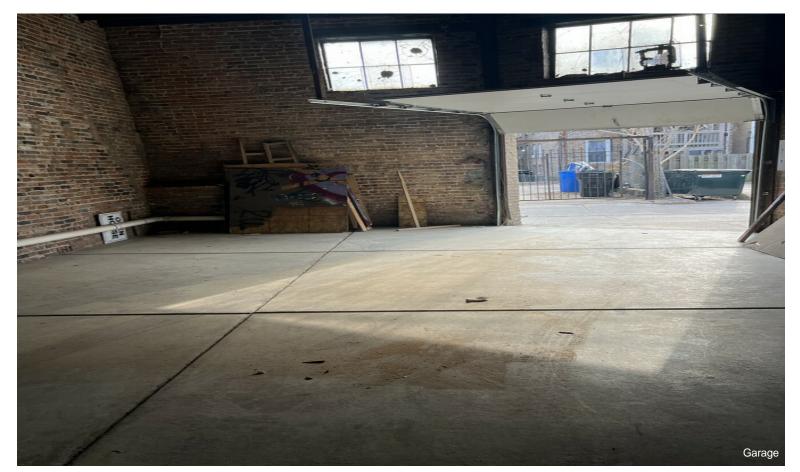

#### 1531 W 18th St

\$30.00 /SF/YR

Prime Commercial Space for Rent – 1750 Sq. Ft. Additional 1700 sq. ft. basement for additional storage available

Location: High-traffic corner of Ashland Ave. & 18th St. 6 car garage with alley access

#### 1531 W 18th St, Chicago, IL 60608

Prime Commercial Space for Rent – 1750 Sq. Ft. Additional 1700 sq. ft. basement for additional storage available Location: High-traffic corner of Ashland Ave. & 18th St. 6 car garage with alley access