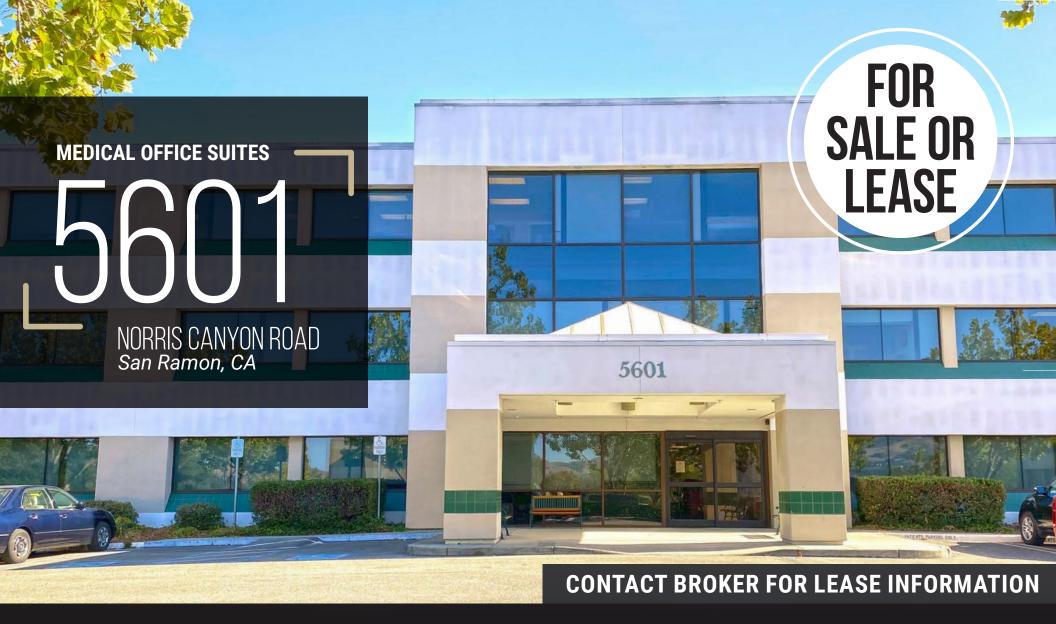

## 5601

NORRIS CANYON ROAD San Ramon, CA

## OWNER/USER MEDICAL SUITE OPPORTUNITY / ±1,888 SF

5601 Norris Canyon Road, Suite 200 is a 1,888 SF medical office condo secured by a ground lease through 2087.

5601 Norris Canyon is 3 story, 30,000 SF medical office building situated within the San Ramon Regional Hospital Campus. San Ramon Regional is an estimated 180,000 SF hospital with 123 staffed beds, providing acute-care, inpatient/outpatient services, 24 hour emergency, and outpatient surgery/ treatment centers. There are 3 additional medical office buildings located in the campus; each building is 30.000 SF and multi-tenant in nature.