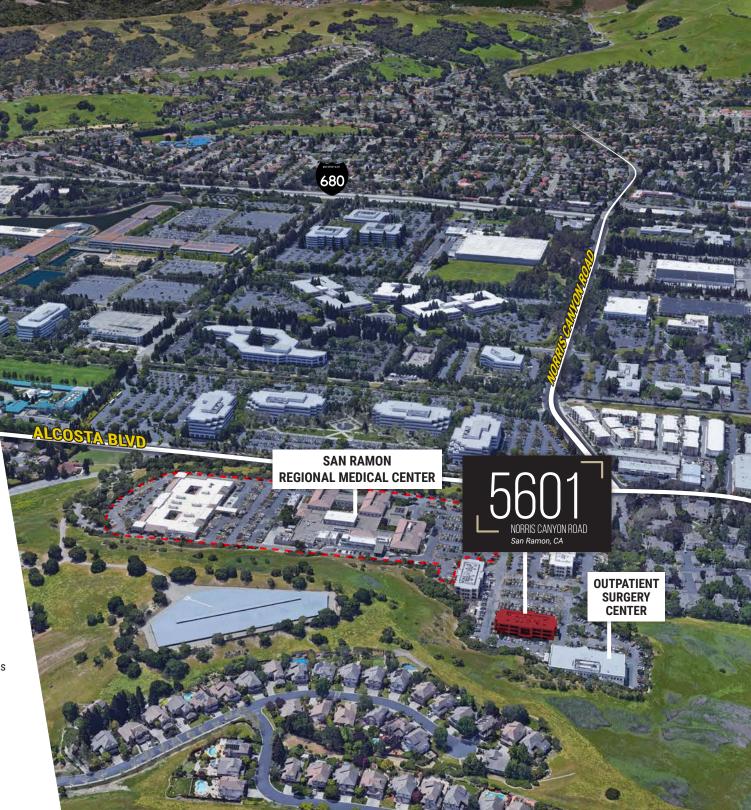

## OWNER/USER MEDICAL SUITE OPPORTUNITY / ±1,888 SF

5601 Norris Canyon Road, Suite 200 is a 1,888 SF medical office condo secured by a ground lease through 2087.

5601 Norris Canyon is 3 story, 30,000 SF medical office building situated within the San Ramon Regional Hospital Campus. San Ramon Regional is an estimated 180,000 SF hospital with 123 staffed beds, providing acute-care, inpatient/outpatient services, 24 hour emergency, and outpatient surgery/ treatment centers. There are 3 additional medical office buildings located in the campus; each building is 30.000 SF and multi-tenant in nature.