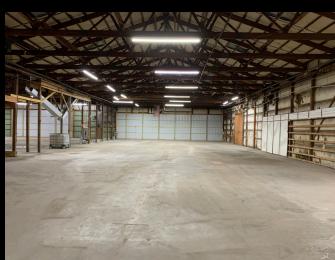

## **BUILDING ONE**

27,000 SQ FT
CLEAR SPAN WITH 20' CEILING PEAK
TWO (2) DOCK DOORS - TWO (2) DRIVE-IN DOORS
4 OFFICES, TWO RESTROOMS
MEZZANINE WITH STORAGE CAGE BELOW
CEILING HEATERS

## **BUILDING TWO**

57,000 SQ FT
SOME CLEAR SPAN WITH 14 FOOT CEILINGS
33,000 FEET WITH COLUMNS 25 FOOT SPAN
3 OFFICES, ONE RESTROOM
FOUR (4) DOCK DOORS - FOUR (4) DRIVE-IN DOORS
CEILING HEATERS

RCH Properties is proud to have the opportunity to present 87,000 Square Feet of Warehouse in Gallatin Tennessee.