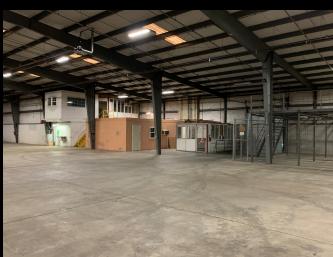

## **BUILDING ONE**

27,000 SQ FT
CLEAR SPAN WITH 20' CEILING PEAK
TWO (2) DOCK DOORS - TWO (2) DRIVE-IN DOORS
4 OFFICES, TWO RESTROOMS
MEZZANINE WITH STORAGE CAGE BELOW
CEILING HEATERS

## **BUILDING TWO**

57,000 SQ FT
SOME CLEAR SPAN WITH 14 FOOT CEILINGS
33,000 FEET WITH COLUMNS 25 FOOT SPAN
3 OFFICES, ONE RESTROOM
FOUR (4) DOCK DOORS - FOUR (4) DRIVE-IN DOORS
CEILING HEATERS

RCH Properties is proud to have the opportunity to present 87,000 Square Feet of Warehouse in Gallatin Tennessee.