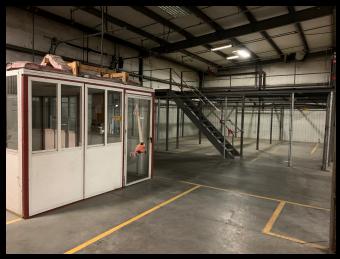

## **BUILDING ONE**

27,000 SQ FT
CLEAR SPAN WITH 20' CEILING PEAK
TWO (2) DOCK DOORS - TWO (2) DRIVE-IN DOORS
4 OFFICES, TWO RESTROOMS
MEZZANINE WITH STORAGE CAGE BELOW
CEILING HEATERS