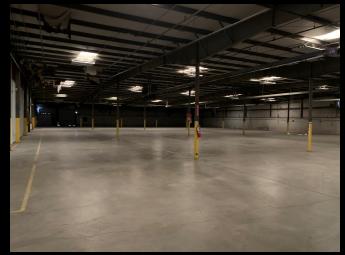

## **BUILDING TWO**

57,000 SQ FT
SOME CLEAR SPAN WITH 14 FOOT CEILINGS
33,000 FEET WITH COLUMNS 25 FOOT SPAN
3 OFFICES, ONE RESTROOM
FOUR (4) DOCK DOORS - FOUR (4) DRIVE-IN DOORS
CEILING HEATERS

RCH Properties is proud to have the opportunity to present 87,000 Square Feet of Warehouse in Gallatin Tennessee.