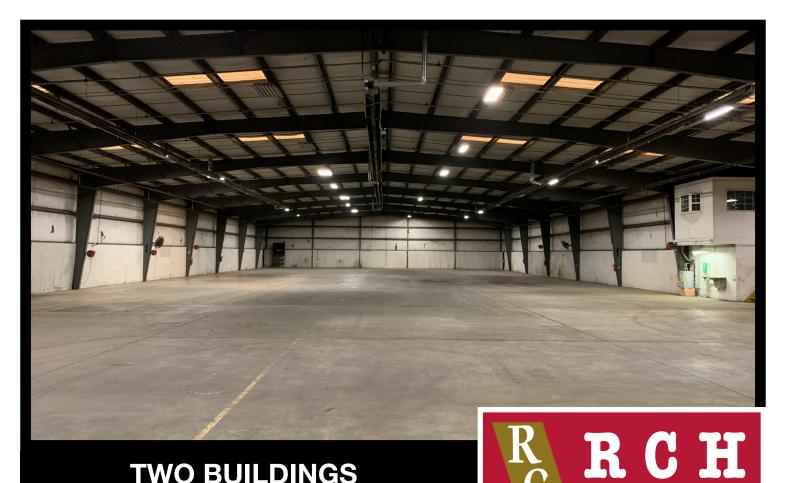

## TWO BUILDINGS 27,000 SQ FT AND 57000 SQ FT

**PRICING FROM \$6.50/FT TO \$9.50/FT** 

## **BUILDING ONE**

27,000 SQ FT
CLEAR SPAN WITH 20' CEILING PEAK
TWO (2) DOCK DOORS - TWO (2) DRIVE-IN DOORS
4 OFFICES, TWO RESTROOMS
MEZZANINE WITH STORAGE CAGE BELOW
CEILING HEATERS

## **BUILDING TWO**

57,000 SQ FT
SOME CLEAR SPAN WITH 14 FOOT CEILINGS
33,000 FEET WITH COLUMNS 25 FOOT SPAN
3 OFFICES, ONE RESTROOM
FOUR (4) DOCK DOORS - FOUR (4) DRIVE-IN DOORS
CEILING HEATERS

RCH Properties is proud to have the opportunity to present 87,000 Square Feet of Warehouse in Gallatin Tennessee.