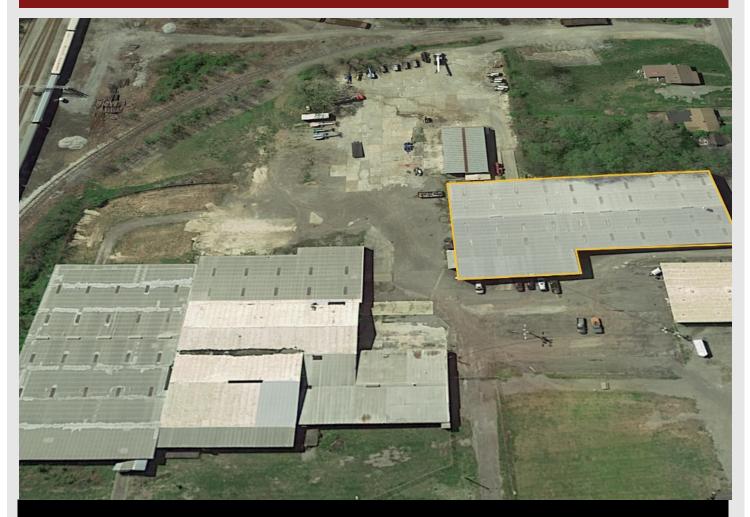

## FOR LEASE

27,000 - 87,000 SQUARE FEET WAREHOUSE SPACE FOR LEASE GALLATIN TN

Some Clear Span 12 - 20 Foot Ceiling Heights

MIDDLE OF GALLATIN

**PROPERTIES** 

615-452-9080

## TWO BUILDINGS 27,000 SQ FT AND 57000 SQ FT

**PRICING FROM \$6.50/FT TO \$9.50/FT** 

Property has a large storage yard for convenience of Trailer or Equipment storage.

Steve Moor RCH Properties steve@stevemoor.com

(615)955-0968