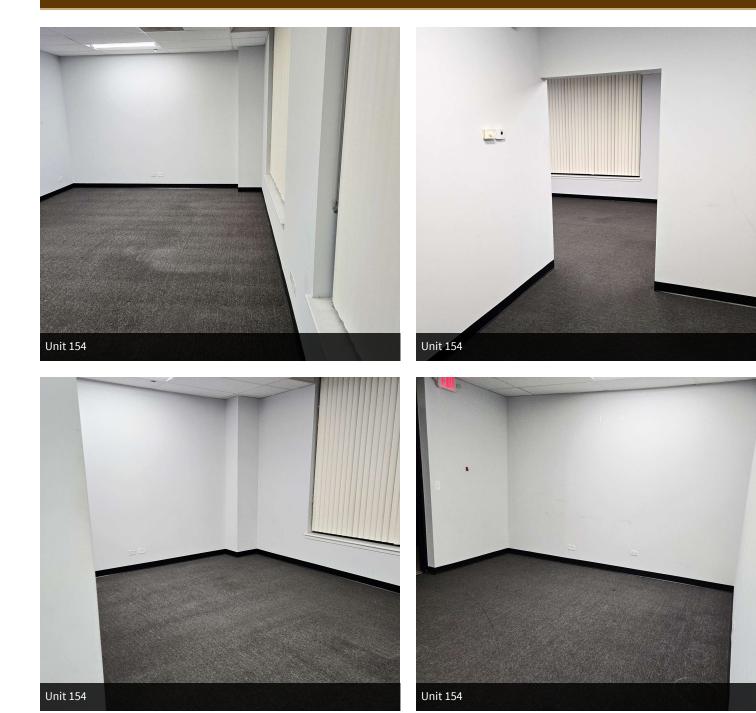

#### **PROPERTY OVERVIEW**

- Rare small spaces available for lease, great for start-up or downsize.
- Unit 154: 773 SF Offices Only
- 14' Clear ceiling height
- Drive-in Doors Most Units 1 Per Unit
- Tax/CAM: \$6.65/SF
- Lease Rate: \$10.00/SF NNN