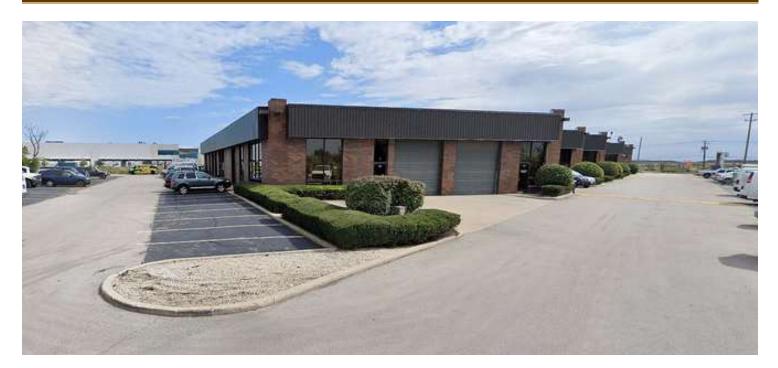

# **773 - 1,050 SF** Industrial Property For Lease

## 100-180 TOUHY COURT, DES PLAINES, IL 60018

#### LOCATION DESCRIPTION

Close to O'Hare Airport and major transportation routes including Rt. 83, Rt. 53, I-90.

| SPACES  | LEASE RATE    | SPACE SIZE | LOADING              |
|---------|---------------|------------|----------------------|
| 100-102 | \$9.75 SF/yr  | 1,050 SF   | Double Service Doors |
| 142     | \$10.75 SF/yr | 1,000 SF   | 1 Drive-in Door      |
| 154     | \$8.25 SF/yr  | 773 SF     | Office Only          |

#### **PROPERTY OVERVIEW**

- Rare small spaces available for lease, great for start-up or downsize.
- Unit 154: 773 SF Offices Only
- 14' Clear ceiling height
- Drive-in Doors Most Units 1 Per Unit
- Tax/CAM: \$6.65/SF
- Lease Rate: \$10.00/SF NNN