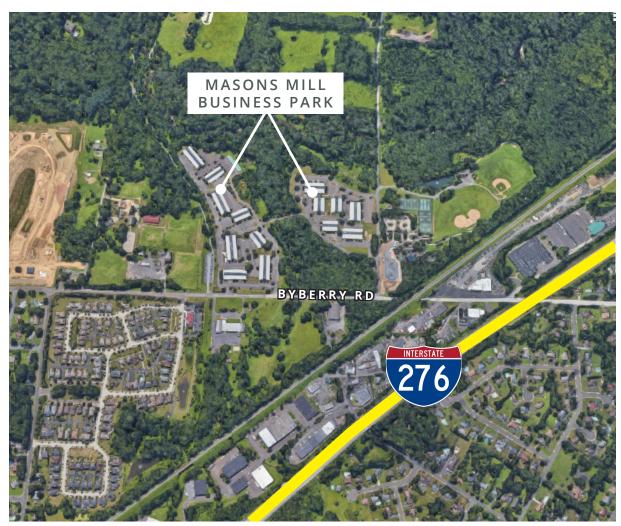

#### LOCATION

- STRATEGICALLY LOCATED ON BYBERRY ROAD
- A SHORT DISTANCE TO THE PA TURNPIKE, I-95, AND US ROUTE 1
- MASONS MILL BUSINESS PARK HAS MANY NEARBY FACILITIES AND BUSINESSES THAT BENEFIT TENANTS.
  - MALLS + SHOPPPING CENTERS
  - HOSPITALS (ABINGTON MEMORIAL+ HOLY REDEEMER)
  - POST OFFICES
  - RESTAURANTS
  - HOTELS
  - GAS STATIONS
  - DAYCARE CENTERS