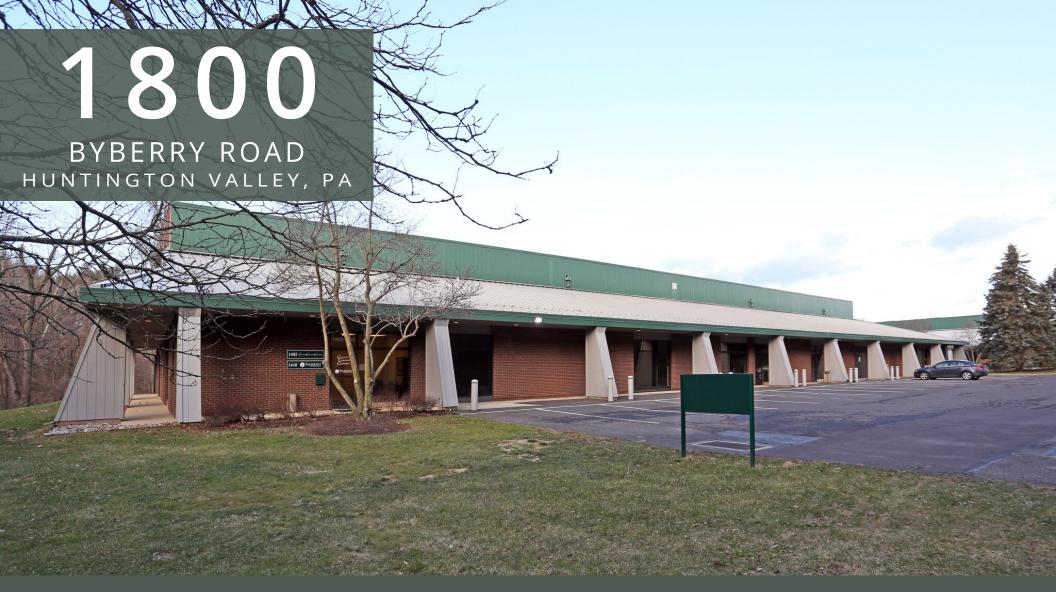

# 1800 BYBERRY ROAD HUNTINGTON VALLEY, PA

### AVAILABLE FOR LEASE

MULTIPLE BUILDINGS AVAILABLE | 6,000 SF - 12,000 SF

#### PROPERTY FEATURES

Masons Mill Business Park offers high-profile, individual identity in a park-like setting for tenants seeking a first-class office environment. Masons Mill Business Park consists of 14 individual buildings totaling 212,000 square feet on 45 acres. Tenants are offered individual buildings ranging in size from 12,000 to 30,000 SF and for small to mid-size tenants utilize suites from 1,400 SF.