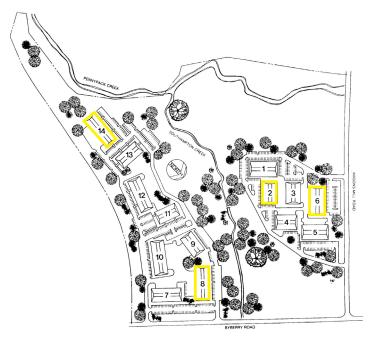

#### **AVAILABILITIES**

| BUILDING 6  | 6,000 SF  |
|-------------|-----------|
| BUILDING 8  | 8,000 SF  |
| BUILDING 14 | 9,300 SF  |
| BUILDING 2  | 12,000 SF |