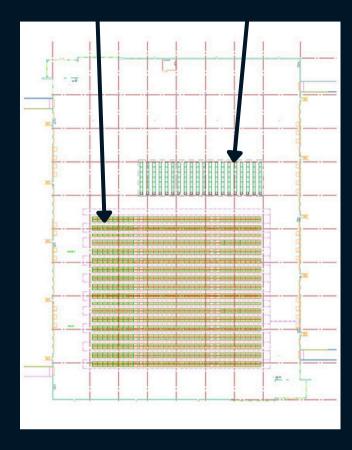

# For sublease

220,000 SF Available

505 Route 33, Millstone, New Jersey



# Property specifications

- 220,000 SF total building
- 4,098 SF office
- Built 2022
- 550' x 400' dimensions
- 36' clear height
- 54' x 46'-8" column spacing
- 60' speed bays

- 50 (9'x10') dock doors
- Cross-dock format
- 4 (12'x14') drive-in doors on grade
- 34 trailer spaces
- 160 car parking spaces
- ESFR sprinkler system
- June 1, 2025 occupancy

Sublease term through February 29, 2028

#### Site Plan

10,102 pallet positions

3,700 shelf locations



### Location map



## Key distances

- NJ Turnpike (Exit 8A) 6 Miles
- U.S. Route 130 7.5 Miles
- State Route 1 16 Miles
- Interstate-195 16.5 Miles
- Port Newark/Elizabeth 45 Miles
- Manhattan, NY 58.5 Miles
- Philadelphia, PA 51.5 Miles

**JLL** 

Gary Politi gary.politi@jll.com +1 908 391 9059 Michael Viera michael.viera@jll.com +1 848 327 0082