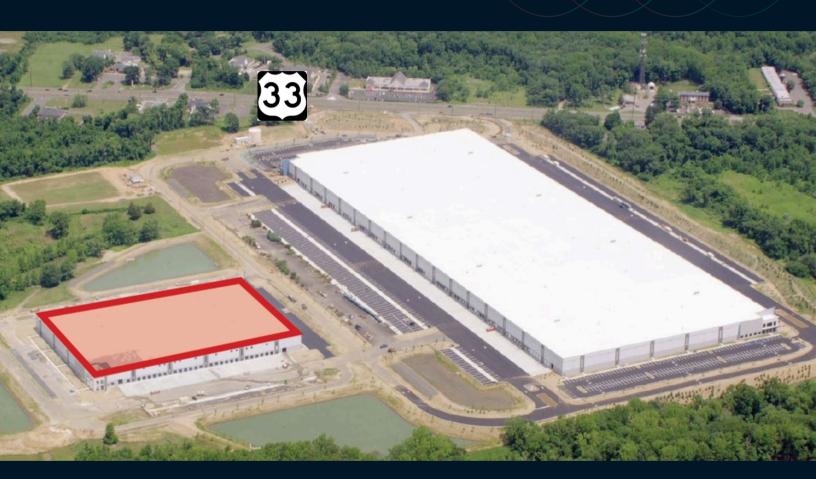

# For sublease

220,000 SF Available

505 Route 33, Millstone, New Jersey

# Property specifications

- 220,000 SF total building
- 4,098 SF office
- Built 2022
- 550' x 400' dimensions
- 36' clear height
- 54' x 46'-8" column spacing
- 60' speed bays

- 50 (9'x10') dock doors
- Cross-dock format
- 4 (12'x14') drive-in doors on grade
- 34 trailer spaces
- 160 car parking spaces
- ESFR sprinkler system
- June 1, 2025 occupancy