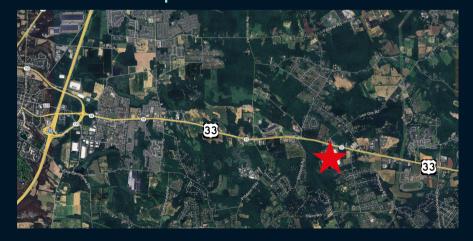

### Location map

## Key distances

- NJ Turnpike (Exit 8A) 6 Miles
- U.S. Route 130 7.5 Miles
- State Route 1 16 Miles
- Interstate-195 16.5 Miles
- Port Newark/Elizabeth 45 Miles
- Manhattan, NY 58.5 Miles
- Philadelphia, PA 51.5 Miles