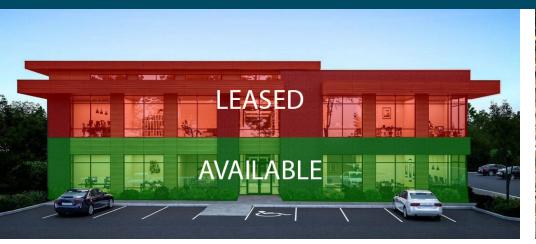

#### **PROPERTY OVERVIEW**

Bulding is 50% leased! Vacancy is decreasing. 7 to 10 year lease. Builder will build interior out to suit the users practice needs. Price depends on Tenant Improvements needed. Landlord welcomes all proposals from medical professionals needing medical space.