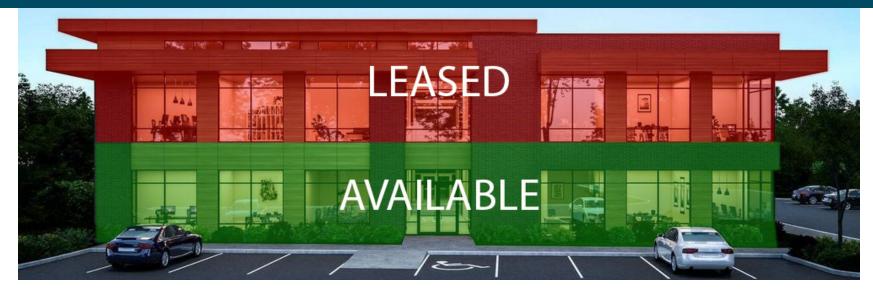

#### **PROPERTY OVERVIEW**

Bulding is 50% leased! Vacancy is decreasing. 7 to 10 year lease. Builder will build interior out to suit the users practice needs. Price depends on Tenant Improvements needed. Landlord welcomes all proposals from medical professionals needing medical space.