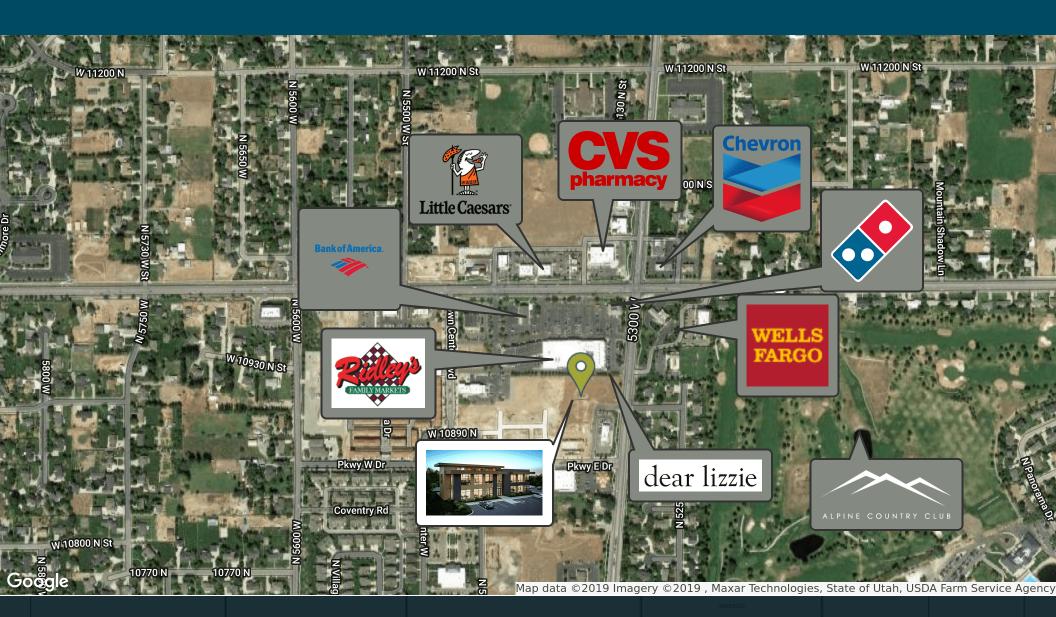

# HIGHLAND MEDICAL LOCATION MAPS

### **LOCATION OVERVIEW**

Strategic location on the boarder of Highland and Alpine in high Affluent Demographic area. To be built medical office with interior build to suit, located at 10907 N Alpine Hwy, Highland, UT 84003 near the intersection of Timp Hwy and Apline Hwy