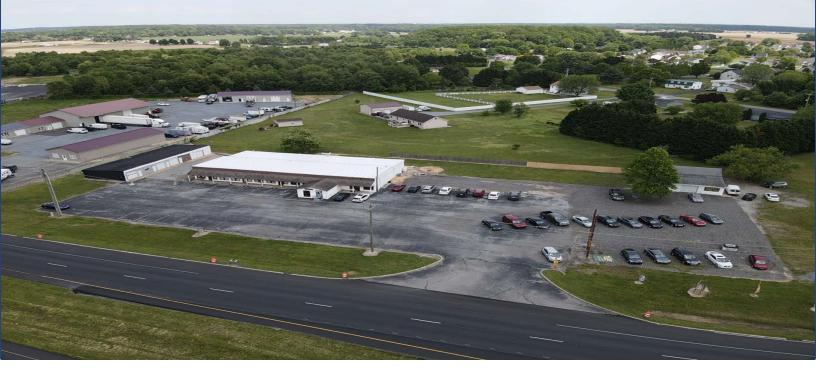

## For Sale

## 9989 S. DuPont Highway

## Felton, DE

**Property Information** 

- $\Rightarrow$  2 Parcels, 2.80 +/acres
- $\Rightarrow$  Income Producing
- $\Rightarrow$  Billboard not included
- $\Rightarrow$  Zoned Commercial
- $\Rightarrow$  Price: \$979,000