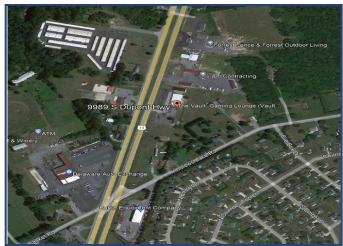

## For Sale

## 9989 S. DuPont Highway

## Felton, DE

**Property Information** 

- $\Rightarrow$  2 Parcels, 2.80 +/acres
- $\Rightarrow$  Income Producing
- $\Rightarrow$  Billboard not included
- $\Rightarrow$  Zoned Commercial
- $\Rightarrow$  Price: \$979,000