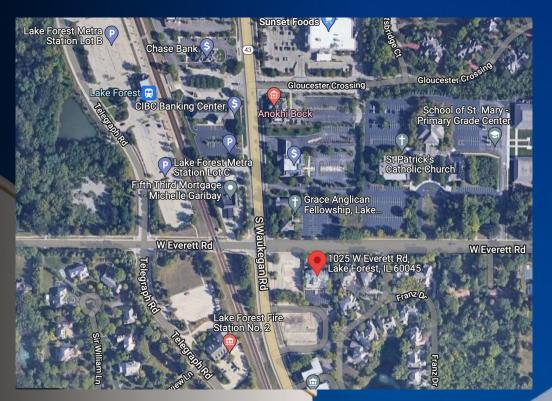

## Turnkey Office/Medical Suites 1025 W. Everett Road Lake Forest, IL

# Location Highlights

- Adjacent to redevelopment lot scheduled to include Starbucks
- Walk to Metra
- Close to downtown businesses, shopping and dining