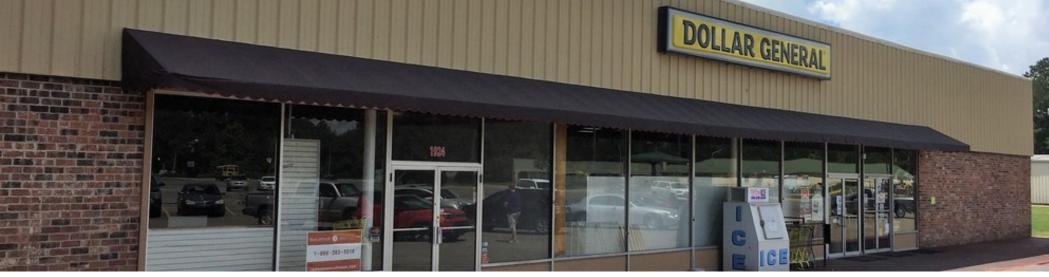

#### **PROPERTY OVERVIEW**

Well established, busy community center, anchored by top performing Dirt Cheap, Salvage Grocery and Dollar General. Located along main business artery (Washington St. / Hwy 10) with great visibility and access. 4000 - 7680 SF available.

#### **PROPERTY HIGHLIGHTS**

- Established neighborhood center anchored by Dirt Cheap and Dollar General
- Top performing Dirt Cheap!
- Franklinton is the parish seat of Washington Parish
- Only 61 miles north of New Orleans
- Well positioned along Highway 10 / Washington St.
- Property is under renovation.