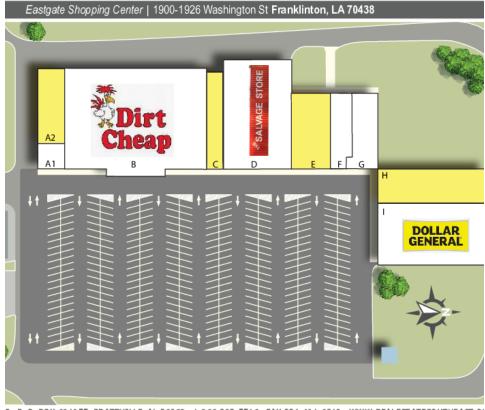

# **Available Spaces**

## EASTGATE SHOPPING CENTER | 1910-1926 WASHINGTON ST., FRANKLINTON, LA 70438

| LEASI          | E TYPE    | NNN       |            |            | <b>LEASE SPACE</b>   3,240 - 7,680 SF                            |
|----------------|-----------|-----------|------------|------------|------------------------------------------------------------------|
| LEASE TERM   N |           |           | otiable    |            | LEASE RATE   Negotiable                                          |
| SUITE          | TENANT    | SIZE (SF) | LEASE TYPE | LEASE RATE | DESCRIPTION                                                      |
| A              | Available | 4,200 SF  | NNN        | Negotiable | 40' x 105'. Former garage space. Perfect for auto or open air ma |
|                |           |           |            |            | Open space floor plan next to Dirt Cheap.                        |
| E              |           |           |            |            | 60' x 105'. Former Salvage Grocery (expanded into adjacent spac  |
| н              |           |           |            |            | 48' y 160' ±/- Open retail space                                 |