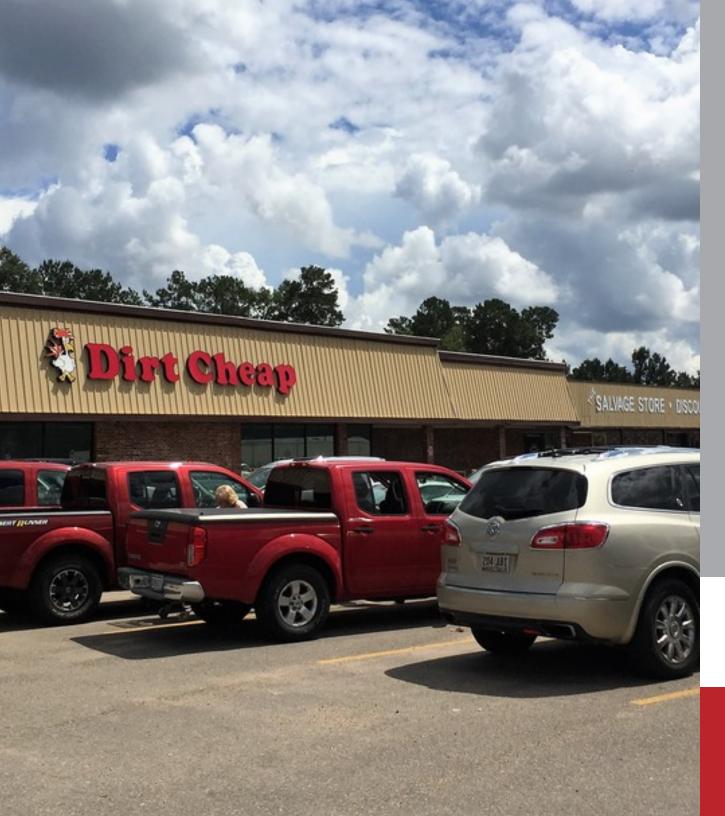

#### **PROPERTY OVERVIEW**

Well established, busy community center, anchored by top performing Dirt Cheap, Salvage Grocery and Dollar General. Located along main business artery (Washington St. / Hwy 10) with great visibility and access. 4000 - 7680 SF available.

#### **PROPERTY HIGHLIGHTS**

- Established neighborhood center anchored by Dirt Cheap and Dollar General
- Top performing Dirt Cheap!
- Franklinton is the parish seat of Washington Parish
- Only 61 miles north of New Orleans
- Well positioned along Highway 10 / Washington St.
- Property is under renovation.