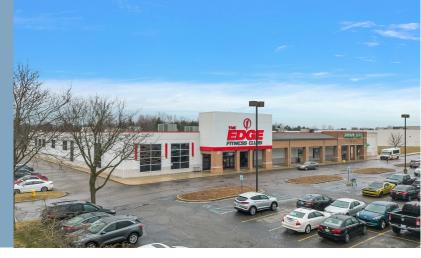

## Crossings at Westland 36901 WARREN RD WESTLAND, MI 48185

| SPACE  | SPACE USE | LEASE RATE | LEASE TYPE | SIZE(SF)  | TERM       |
|--------|-----------|------------|------------|-----------|------------|
| #37001 | Retail    | Negotiable | NNN        | 49,718 SF | Negotiable |
| #36931 | Retail    | Negotiable | NNN        | 33,131 SF | Negotiable |
| #36871 | Retail    | Negotiable | NNN        | 33,131 SF | Negotiable |

### Crossings at Westland 36901 WARREN RD WESTLAND, MI 48185