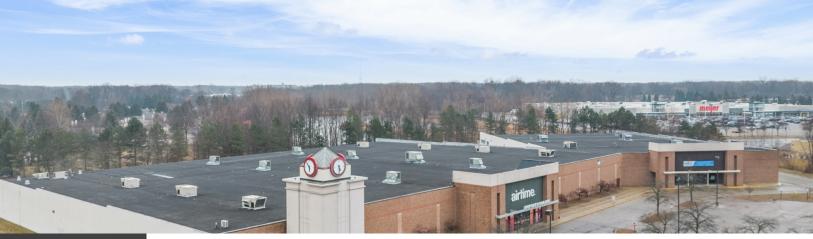

#### 36901 WARREN RD WESTLAND, MI 48185

Crossings at Westland is located at 36901 Warren Rd, Westland, Mi 48185 in the dominant Southern I-275 Corridor in Westland, MI. This shopping center is positioned on the signalized intersection of Warren Rd and Central City Pkwy,

- **Building SqFt** 215,415 SqFt Year Built 1994, 1992 Lot Size (acres) 18.93 56 030 99 0003 717, 56 030 99 0003 Parcel ID 713 Commercial Zoning Type County Wayne 632.00 Ft Frontage Coordinates 42.335801,-83.402972
- High-performing intersection with 35,000+ VPD.
- Signage opportunities visible along a high-traffic street.
- Population of +262,000 within a 5 Mile radius of Crossings at Westland.
- One of the fastest growing cities in MI.
- Three Ingress/Egress Points.