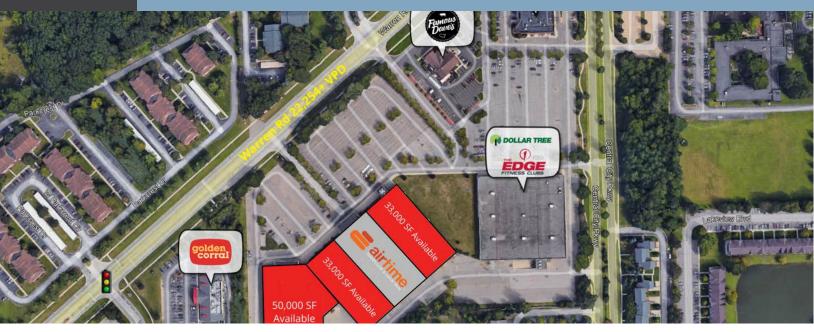

#### 36901 WARREN RD WESTLAND, MI 48185

Crossings at Westland is located at 36901 Warren Rd, Westland, Mi 48185 in the dominant Southern I-275 Corridor in Westland, MI. This shopping center is positioned on the signalized intersection of Warren Rd and Central City Pkwy,

- **Building SqFt** 215,415 SqFt Year Built 1994, 1992 Lot Size (acres) 18.93 56 030 99 0003 717, 56 030 99 0003 Parcel ID 713 Commercial Zoning Type County Wayne 632.00 Ft Frontage Coordinates 42.335801,-83.402972
- High-performing intersection with 35,000+ VPD.
- Signage opportunities visible along a high-traffic street.
- Population of +262,000 within a 5 Mile radius of Crossings at Westland.
- One of the fastest growing cities in MI.
- Three Ingress/Egress Points.

## Crossings at Westland 36901 WARREN RD WESTLAND, MI 48185

| SPACE  | SPACE USE | LEASE RATE | LEASE TYPE | SIZE(SF)  | TERM       |
|--------|-----------|------------|------------|-----------|------------|
| #37001 | Retail    | Negotiable | NNN        | 49,718 SF | Negotiable |
| #36931 | Retail    | Negotiable | NNN        | 33,131 SF | Negotiable |
| #36871 | Retail    | Negotiable | NNN        | 33,131 SF | Negotiable |