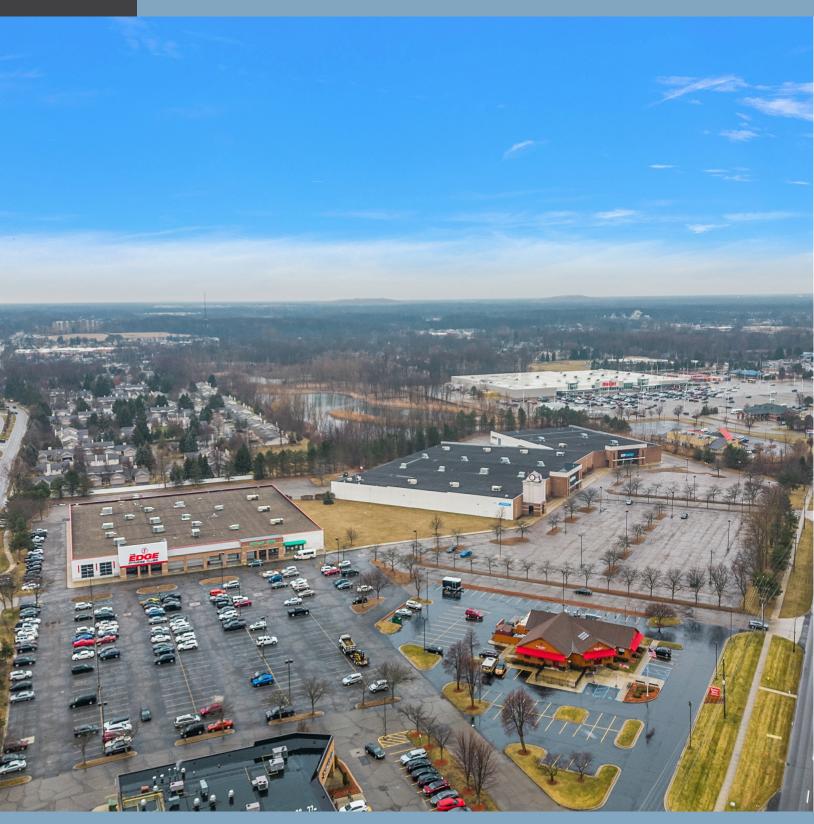

# **Crossings at Westland**

#### 36901 WARREN RD WESTLAND, MI 48185

Crossings at Westland is located at 36901 Warren Rd, Westland, Mi 48185 in the dominant Southern I-275 Corridor in Westland, MI. This shopping center is positioned on the signalized intersection of Warren Rd and Central City Pkwy,

- **Building SqFt** 215,415 SqFt Year Built 1994, 1992 Lot Size (acres) 18.93 56 030 99 0003 717, 56 030 99 0003 Parcel ID 713 Commercial Zoning Type County Wayne 632.00 Ft Frontage Coordinates 42.335801,-83.402972
- High-performing intersection with 35,000+ VPD.
- Signage opportunities visible along a high-traffic street.
- Population of +262,000 within a 5 Mile radius of Crossings at Westland.
- One of the fastest growing cities in MI.
- Three Ingress/Egress Points.