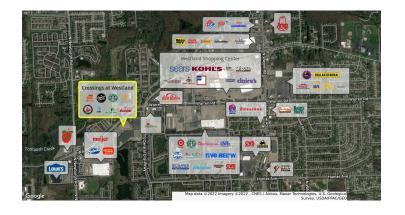

## Crossings at Westland 36901 WARREN RD WESTLAND, MI 48185

| SPACE  | SPACE USE | LEASE RATE | LEASE TYPE | SIZE(SF)  | TERM       |
|--------|-----------|------------|------------|-----------|------------|
| #37001 | Retail    | Negotiable | NNN        | 49,718 SF | Negotiable |
| #36931 | Retail    | Negotiable | NNN        | 33,131 SF | Negotiable |
| #36871 | Retail    | Negotiable | NNN        | 33,131 SF | Negotiable |

### Crossings at Westland 36901 WARREN RD WESTLAND, MI 48185