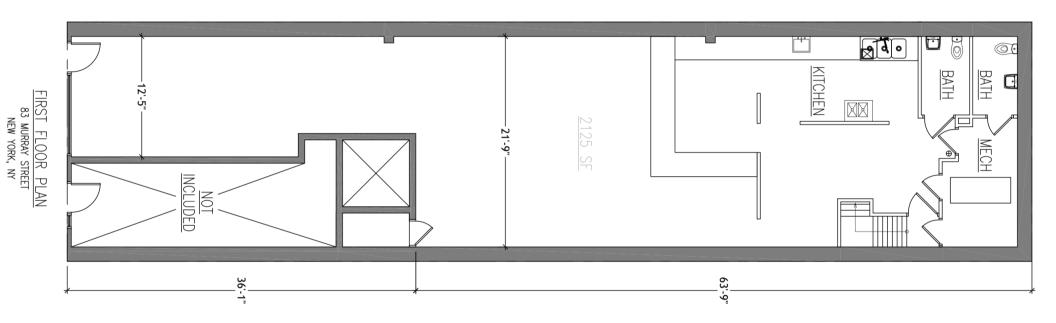

## PROPERTY SUMMARY

Offering Price \$3,600,000

Block; Lot 132; 1401

Total SF 3,667

Ground Floor SF 1,882

Basement SF 1,785

Zoning C6-3

#### RENT ROLL (PROFORMA)

| UNIT       | TENANT NAME    | SQFT  | ANNUAL RENT  | ANNUAL RENT/SQFT | LEASE FROM | LEASE TO   |
|------------|----------------|-------|--------------|------------------|------------|------------|
| Commercial | TBD            | 1,882 | \$288,000.00 | \$153 (Ground)   | 1/01/2025  | 12/31/2025 |
|            | Total Occupied | 1,882 | \$288,000.00 |                  |            |            |
|            | TOTAL          | 1,882 | \$288,000.00 |                  |            |            |