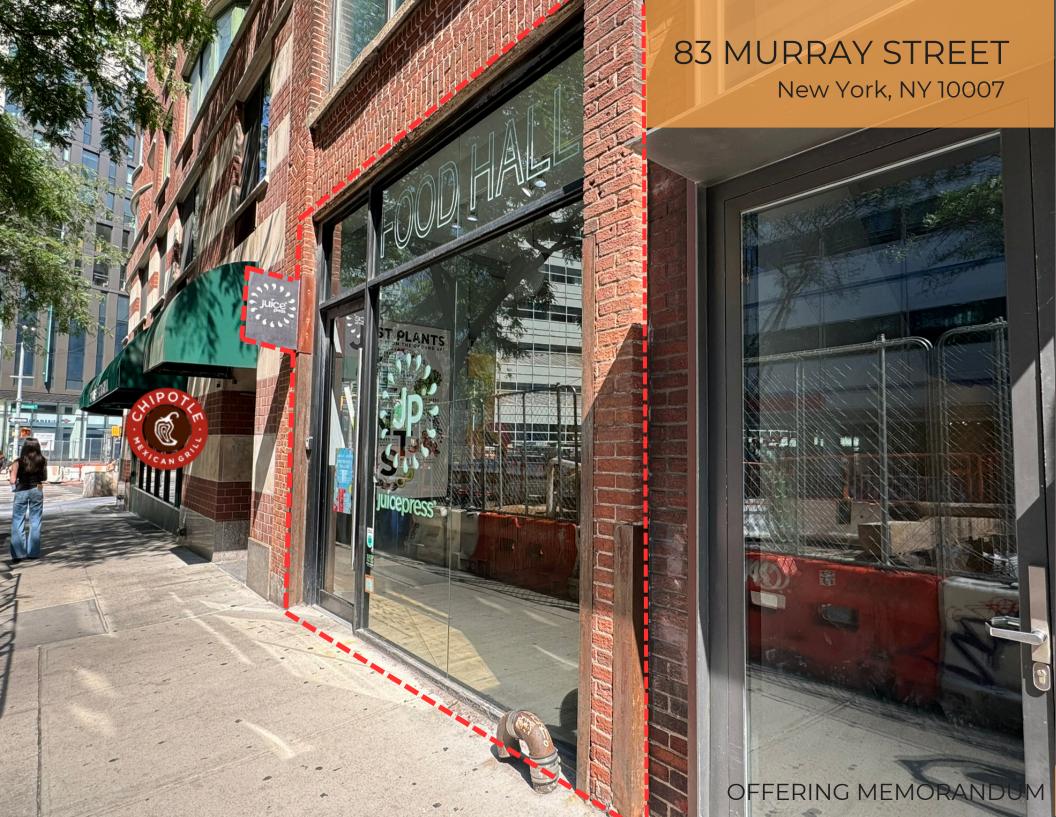

## INVESTMENT SUMMARY

RPLRE is pleased to offer for sale the commercial condominium located at 83 Murray Street, New York, NY. This is a to-be-delivered vacant retail condominium at the base of a 5-unit residential building in TriBeCa. This is a rare opportunity for a user or investor to purchase a vented commercial condominium consisting of two stories - ground and basement.

For any F&B user, this is an ideal location for a quick-service restaurant, pizzeria or juice bar. Located steps from the World Trade Center, Battery Park City and the densest Downtown neighborhood, 83 Murray Street provides access to over 20,000 area residents with an HHI of \$400,000+ along with 250,000 daily workers and 2,000+ hotel rooms within walking distance.

## PROPERTY SUMMARY

Offering Price \$3,600,000

Block; Lot 132; 1401

Total SF 3,667

Ground Floor SF 1,882

Basement SF 1,785

Zoning C6-3