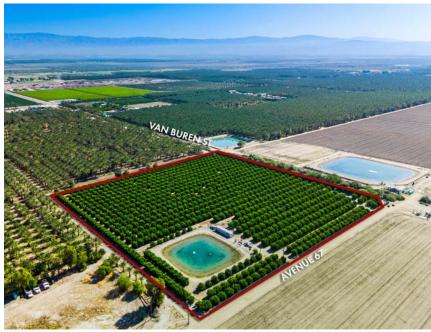

## 9 ACRE ORGANIC LEMON RANCH

NWC AVE 67 / VAN BUREN ST, VISTA SANTA ROSA

### 9 ACRE ORGANIC CITRUS RANCH

**AERIAL & SITE AMENITIES** 

**Directions:** From I-10, exit Golf Center Parkway. Turn right (south) on to Golf Center Parkway and travel approx. 1 mile. Turn left (east) on Highway 111 for 1/4 mile. Turn right (southeast) on Indio Blvd/Harrison St and travel 3/4 mile. Turn right (south) on Van Buren for 10 miles. Property will be on the righthand side at the corner of Van Buren St & Avenue 67.

#### SITE AMENITIES

- Location: The property is located at the northwest corner of Avenue 67 & Van Buren Street in Vista Santa Rosa, CA.
- **APN:** 753-350-014
- Parcel Size (According to County Assessor's Information): 9.11 AC
- Zoning: A-1-10 (Light Agriculture, 10 ac min.)
  (Click here for RivCo Zoning Ordinance)
- General Plan: Agriculture
- **Utilities:** Domestic Water: 24" main line in Avenue 68 east of Van Buren (approx. 3/4 mile from Property)

- **Soils:** CsA (Coachella fine sandy loam, 0-2% sloeps); MaB (Myoma fine sand, 0-5% slopes)
- **Comments:** A rare opportunity for 10 acre lot with dates surrounded by equestrian estates. Vista Santa Rosa has become a haven for LA clientele looking to get out of the city to enjoy the open space and amazing views.