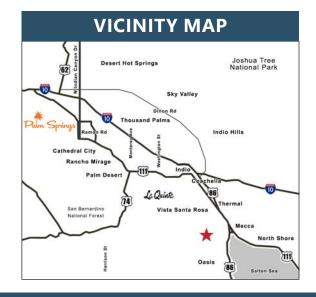

### 9 ACRE ORGANIC CITRUS RANCH

**AERIAL & SITE AMENITIES** 

**Directions:** From I-10, exit Golf Center Parkway. Turn right (south) on to Golf Center Parkway and travel approx. 1 mile. Turn left (east) on Highway 111 for 1/4 mile. Turn right (southeast) on Indio Blvd/Harrison St and travel 3/4 mile. Turn right (south) on Van Buren for 10 miles. Property will be on the righthand side at the corner of Van Buren St & Avenue 67.