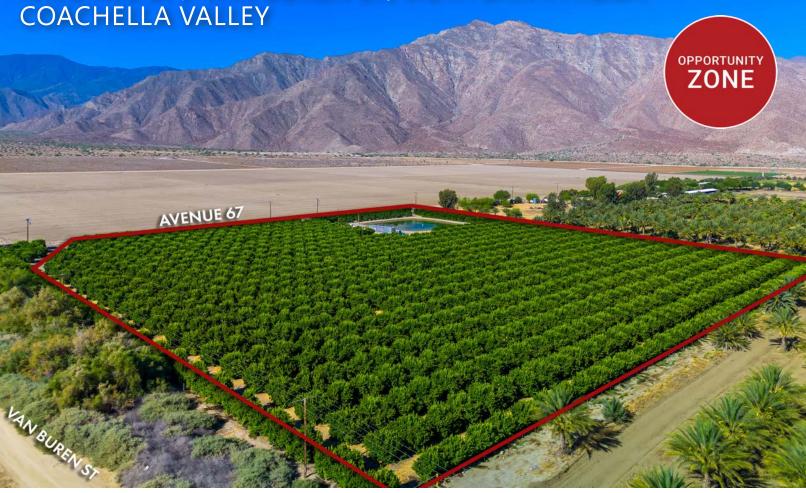

## 9 ACRE ORGANIC LEMON RANCH

NWC AVE 67 / VAN BUREN ST, VISTA SANTA ROSA

#### **FEATURES:**

- Just 7.5 miles from Coachella Music Festivals
- Organic lemon ranch with 910 Lisbon lemon trees
- Rare opportunity to purchase a 9 acre parcel in desirable Vista Santa Rosa, an area surrounded by many equestrian estates and high-end country clubs
- One mile from the acclaimed Ladera Golf Club, named Best New Golf Course by Golf Digest
- 4.5 miles south of Desert International Horse Park
- In Opportunity Zone, providing potential tax incentives
- Oversized reservoir
- Underground irrigation system
- Easy access to Expressway 86

#### SITE AMENITIES

- Location: The property is located at the northwest corner of Avenue 67 & Van Buren Street in Vista Santa Rosa, CA.
- **APN:** 753-350-014
- Parcel Size (According to County Assessor's Information): 9.11 AC
- Zoning: A-1-10 (Light Agriculture, 10 ac min.)
  (Click here for RivCo Zoning Ordinance)
- General Plan: Agriculture
- **Utilities:** Domestic Water: 24" main line in Avenue 68 east of Van Buren (approx. 3/4 mile from Property)

- **Soils:** CsA (Coachella fine sandy loam, 0-2% sloeps); MaB (Myoma fine sand, 0-5% slopes)
- **Comments:** A rare opportunity for 10 acre lot with dates surrounded by equestrian estates. Vista Santa Rosa has become a haven for LA clientele looking to get out of the city to enjoy the open space and amazing views.