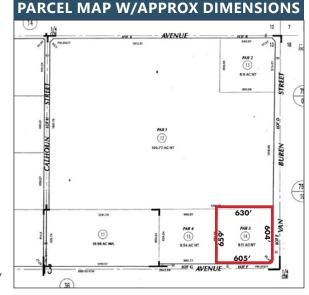

#### SITE AMENITIES

- Location: The property is located at the northwest corner of Avenue 67 & Van Buren Street in Vista Santa Rosa, CA.
- **APN:** 753-350-014
- Parcel Size (According to County Assessor's Information): 9.11 AC
- Zoning: A-1-10 (Light Agriculture, 10 ac min.)
  (Click here for RivCo Zoning Ordinance)
- General Plan: Agriculture
- **Utilities:** Domestic Water: 24" main line in Avenue 68 east of Van Buren (approx. 3/4 mile from Property)

Sewer: No sewer in the area Irrigation Water: Meter 1514

- Tile Drains: No
- **Tree Info:** Variety: Corona Foothill Lisbon lemons on Macrophylla roostock Age: Planted April 2016

Tree Count: 910 trees - 16'x20' spacing