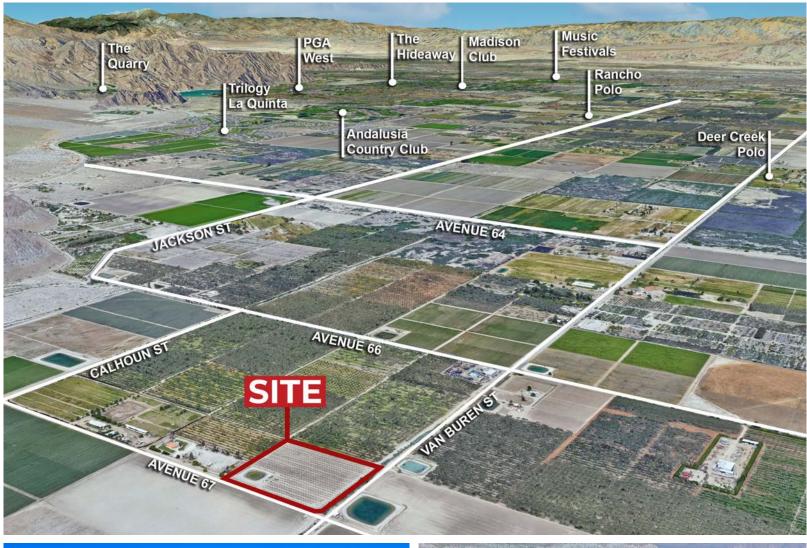

## 9 ACRE ORGANIC LEMON RANCH

NWC AVE 67 / VAN BUREN ST, VISTA SANTA ROSA

### 9 ACRE ORGANIC CITRUS RANCH

**AERIAL & SITE AMENITIES** 

**Directions:** From I-10, exit Golf Center Parkway. Turn right (south) on to Golf Center Parkway and travel approx. 1 mile. Turn left (east) on Highway 111 for 1/4 mile. Turn right (southeast) on Indio Blvd/Harrison St and travel 3/4 mile. Turn right (south) on Van Buren for 10 miles. Property will be on the righthand side at the corner of Van Buren St & Avenue 67.

#### SITE AMENITIES

- Location: The property is located at the northwest corner of Avenue 67 & Van Buren Street in Vista Santa Rosa, CA.
- **APN:** 753-350-014
- Parcel Size (According to County Assessor's Information): 9.11 AC
- Zoning: A-1-10 (Light Agriculture, 10 ac min.)
  (Click here for RivCo Zoning Ordinance)
- General Plan: Agriculture
- **Utilities:** Domestic Water: 24" main line in Avenue 68 east of Van Buren (approx. 3/4 mile from Property)

- **Soils:** CsA (Coachella fine sandy loam, 0-2% sloeps); MaB (Myoma fine sand, 0-5% slopes)
- **Comments:** A rare opportunity for 10 acre lot with dates surrounded by equestrian estates. Vista Santa Rosa has become a haven for LA clientele looking to get out of the city to enjoy the open space and amazing views.