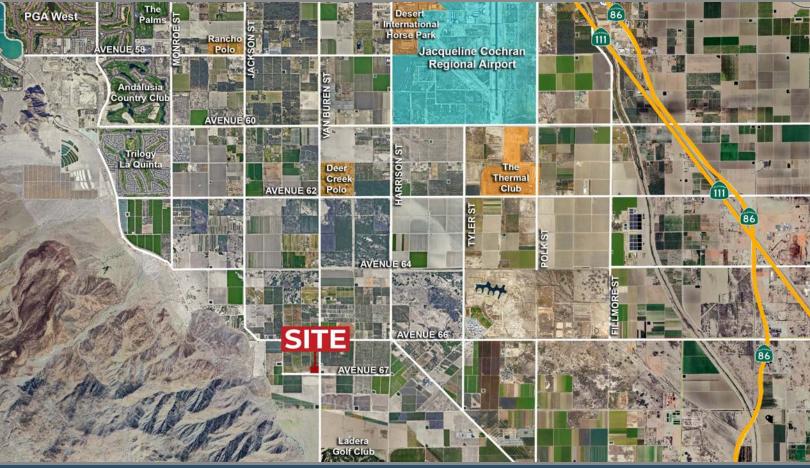

### 9 ACRE ORGANIC CITRUS RANCH

**AERIAL & SITE AMENITIES** 

**Directions:** From I-10, exit Golf Center Parkway. Turn right (south) on to Golf Center Parkway and travel approx. 1 mile. Turn left (east) on Highway 111 for 1/4 mile. Turn right (southeast) on Indio Blvd/Harrison St and travel 3/4 mile. Turn right (south) on Van Buren for 10 miles. Property will be on the righthand side at the corner of Van Buren St & Avenue 67.

#### SITE AMENITIES

- Location: The property is located at the northwest corner of Avenue 67 & Van Buren Street in Vista Santa Rosa, CA.
- **APN:** 753-350-014
- Parcel Size (According to County Assessor's Information): 9.11 AC
- Zoning: A-1-10 (Light Agriculture, 10 ac min.)
  (Click here for RivCo Zoning Ordinance)
- General Plan: Agriculture
- **Utilities:** Domestic Water: 24" main line in Avenue 68 east of Van Buren (approx. 3/4 mile from Property)