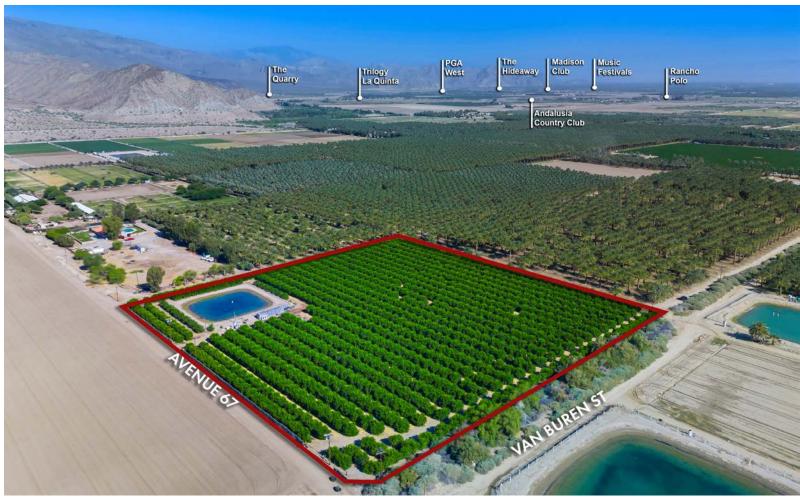

## 9 ACRE ORGANIC LEMON RANCH

NWC AVE 67 / VAN BUREN ST, VISTA SANTA ROSA

#### SITE AMENITIES

- Location: The property is located at the northwest corner of Avenue 67 & Van Buren Street in Vista Santa Rosa, CA.
- **APN:** 753-350-014
- Parcel Size (According to County Assessor's Information): 9.11 AC
- Zoning: A-1-10 (Light Agriculture, 10 ac min.)
  (Click here for RivCo Zoning Ordinance)
- General Plan: Agriculture
- **Utilities:** Domestic Water: 24" main line in Avenue 68 east of Van Buren (approx. 3/4 mile from Property)

## 9 ACRE ORGANIC CITRUS RANCH

**AERIAL & PROPERTY PHOTOS** 

760.360.8200 | DesertPacificProperties.com | 77-933 Las Montanas Rd. Suite 101 Palm Desert CA 92211

Disclaimer: The information provided has been obtained from sources believed reliable. While we do not doubt its accuracy, we have not verified it and make no guarantee, warrant or representation about it. Buyer is strongly encouraged to independently confirm its accuracy and completeness. Any projections, opinions assumptions or estimates used are for example only, and may not accurately represent the current or future performance of the property.