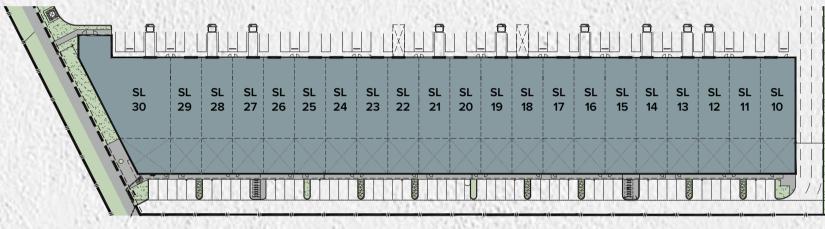

## **BUILDING C**

|  | Building C                                   | Main (SF) | Mezzanine (SF) | Total (SF) |
|--|----------------------------------------------|-----------|----------------|------------|
|  | SL 10                                        | 3,360     | 1,024          | 4,384      |
|  | SL 11, 12, 15, 16, 19,<br>20, 23, 24, 27, 28 | 2,937     | 893            | 3,831      |
|  | SL 13, 14, 17, 18, 21,<br>22, 25, 26, 29     | 2,940     | 896            | 3,835      |
|  | SL 30                                        | 5,923     | 1,210          | 7,133      |
|  | Total                                        | 65,115    | 19,228         | 84,343     |

\*Floor plan not to scale