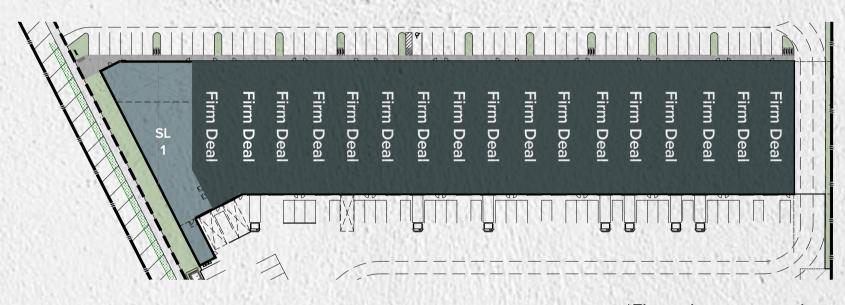

## **BUILDING B**

| Building B | Main (SF) | Mezzanine (SF) | Total (SF) |
|------------|-----------|----------------|------------|
| SL1        | 6,061     | 2,194          | 8,255      |

\*Floor plan not to scale