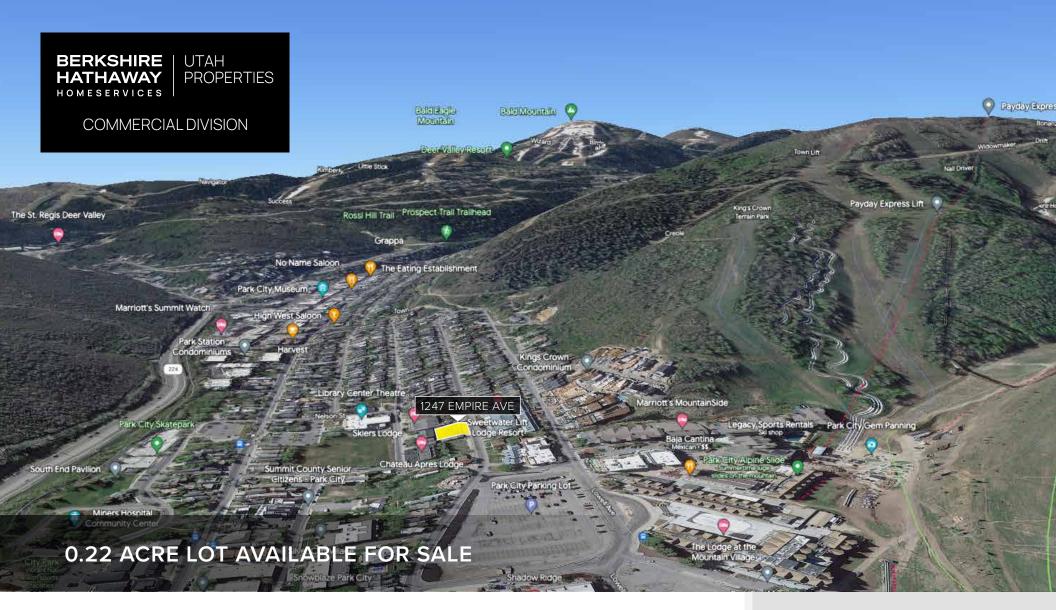

### OLD TOWN 1247 EMPIRE AVENUE I PARK CITY, UTAH

Highly sought after property in Old Town Park City. You are just a short walk to the Library, City Park and to Main Street Park City which offers shopping, dining, entertainment and night life. Skiing, hiking, biking at PCMR, and a wealth of additional activities are just steps away from this Old Town location.

This is a prime development opportunity in Park City, Utah. The property encompasses an area of approximately 0.22 acre, and there are a variety of uses that could be pursued at this site.

#### **FOR SALE** \$5,250,000

- PRIME DEVELOPMENT PARCEL
- 125FT X 75FT LOT AVAILABLE
- WALKING DISTANCE TO PCMR
- AVAILABLE NOW

### **OLD TOWN** 1247 EMPIRE AVENUE PARK CITY, UTAH

- Prime development parcel walking distance from PCMR
- 0.22 Acres
- Available now
- For more information please call the listing agent.

FOR SALE \$5,250,000