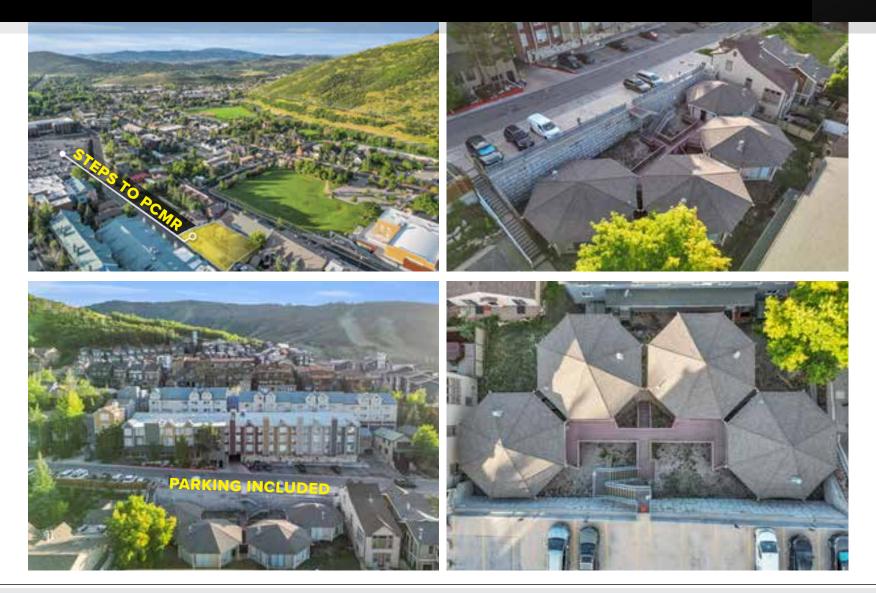

### OLD TOWN 1247 EMPIRE AVENUE I PARK CITY, UTAH

Highly sought after property in Old Town Park City. You are just a short walk to the Library, City Park and to Main Street Park City which offers shopping, dining, entertainment and night life. Skiing, hiking, biking at PCMR, and a wealth of additional activities are just steps away from this Old Town location.

This is a prime development opportunity in Park City, Utah. The property encompasses an area of approximately 0.22 acre, and there are a variety of uses that could be pursued at this site.

#### **FOR SALE** \$5,250,000

- PRIME DEVELOPMENT PARCEL
- 125FT X 75FT LOT AVAILABLE
- WALKING DISTANCE TO PCMR
- AVAILABLE NOW



## **PROPERTY PHOTOS**

**OLD TOWN** 1247 EMPIRE AVENUE I PARK CITY, UTAH





# **PROPERTY LOCATION**

## **OLD TOWN** 1247 EMPIRE AVENUE I PARK CITY, UTAH





### **OLD TOWN** 1247 EMPIRE AVENUE PARK CITY, UTAH

- Prime development parcel walking distance from PCMR
- 0.22 Acres
- Available now
- For more information please call the listing agent.

FOR SALE \$5,250,000







SHAUNA WINTERS 801 514-4492 shauna.utahrealestate@gmail.com WINTERS WUTAH REALTORS



COMMERCIAL DIVISION

© 2024 BHH Affiliates, LLC. An independently owned and operated franchisee of BHH Affiliates, LLC. Berkshire Hathaway HomeServices and the Berkshire Hathaway HomeServices symbol are registered service marks of Columbia Insurance Company, a Berkshire Hathaway affiliate. Equal Housing Opportunity. Information not verified or guaranteed. Berkshire Hathaway HomeServices and/or its represe