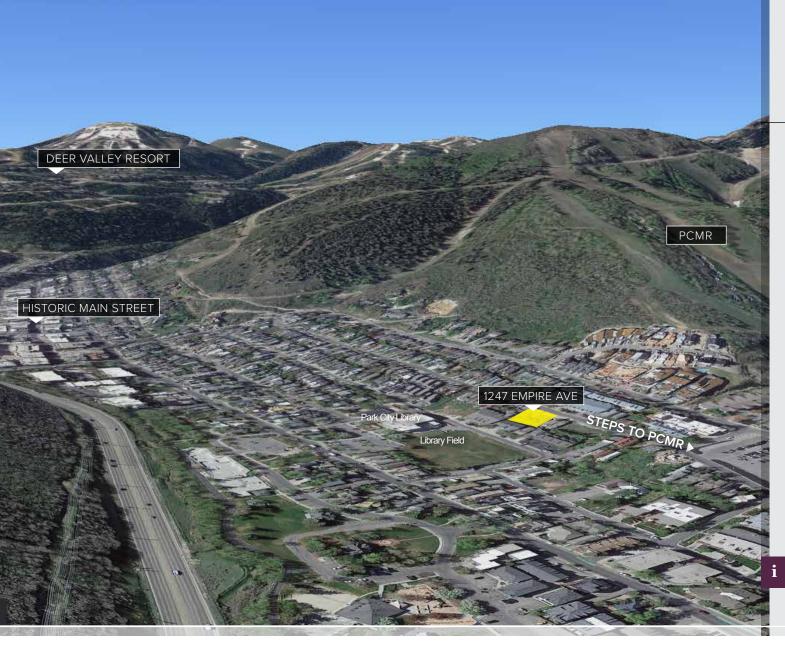

# **PROPERTY LOCATION**

### OLD TOWN 1247 EMPIRE AVENUE I PARK CITY, UTAH

Highly sought after property in Old Town Park City. You are just a short walk to the Library, City Park and to Main Street Park City which offers shopping, dining, entertainment and night life. Skiing, hiking, biking at PCMR, and a wealth of additional activities are just steps away from this Old Town location.

This is a prime development opportunity in Park City, Utah. The property encompasses an area of approximately 0.22 acre, and there are a variety of uses that could be pursued at this site.