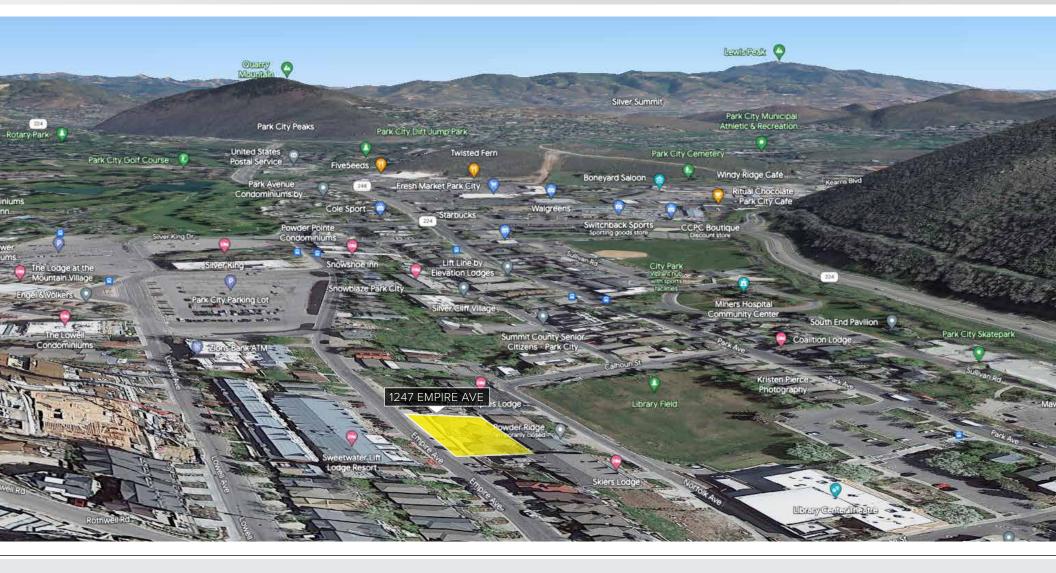

# **PROPERTY LOCATION**

### OLD TOWN 1247 EMPIRE AVENUE I PARK CITY, UTAH

Highly sought after property in Old Town Park City. You are just a short walk to the Library, City Park and to Main Street Park City which offers shopping, dining, entertainment and night life. Skiing, hiking, biking at PCMR, and a wealth of additional activities are just steps away from this Old Town location.

This is a prime development opportunity in Park City, Utah. The property encompasses an area of approximately 0.22 acre, and there are a variety of uses that could be pursued at this site.