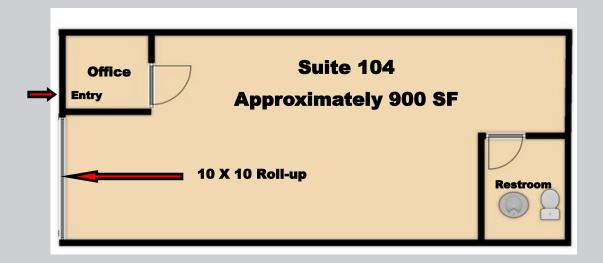

# FLOORPLAN SUITE 104

951 S. WESTLAKE BLVD., SUITE 101 WESTLAKE VILLAGE, CA. 91361 WWW.WESTCORD.COM

## **FOR LEASE**

- Suite #104 +/- 900 SF
- Available Now
- Modified Gross Lease— NO CAM
- Rent: \$1,400/Month (\$1.56/SF)
- 10X10 roll-up door
- Newly painted, private restroom and office
- +/- 12.5' ceiling height
- Tenant responsible for metered utilities- water and trash included in rent.
- NO automotive uses permitted
- Parking: 2 reserved