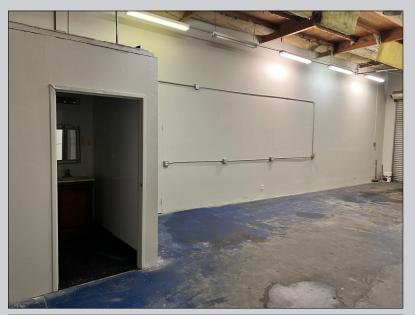

## **FOR LEASE**

- Suite #104 +/- 900 SF
- Available Now
- Modified Gross Lease— NO CAM
- Rent: \$1,400/Month (\$1.56/SF)
- 10X10 roll-up door
- Newly painted, private restroom and office
- +/- 12.5' ceiling height
- Tenant responsible for metered utilities- water and trash included in rent.
- NO automotive uses permitted
- Parking: 2 reserved