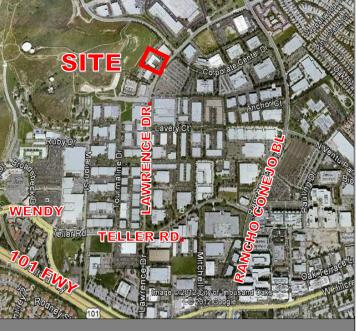

Please call broker to show

Ideal Location in Conejo Valley-Newbury Park.

Near: Amgen, banks and restaurants, Lowes, and many other convenient businesses.

951 S. WESTLAKE BLVD., SUITE 101 WESTLAKE VILLAGE, CA. 91361 WWW.WESTCORD.COM