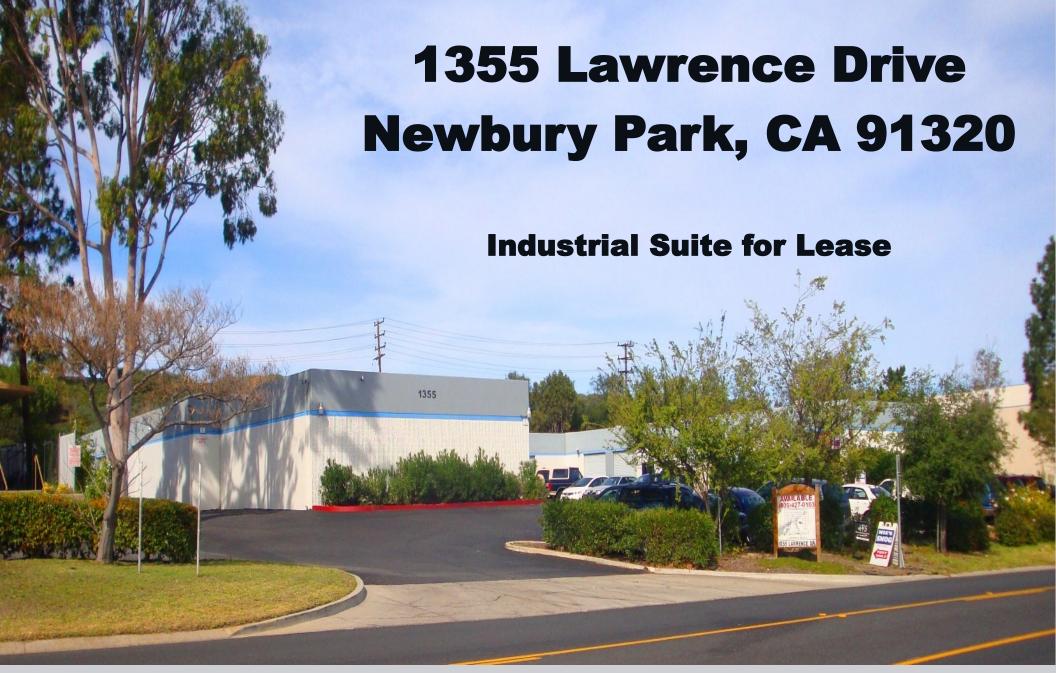

# 1355 Lawrence Dr., Suite 104 Newbury Park, CA 91320

## **FOR LEASE**

- Suite #104 +/- 900 SF
- Available Now
- Modified Gross Lease— NO CAM
- Rent: \$1,400/Month (\$1.56/SF)
- 10X10 roll-up door
- Newly painted, private restroom and office
- +/- 12.5' ceiling height
- Tenant responsible for metered utilities- water and trash included in rent.
- NO automotive uses permitted
- Parking: 2 reserved