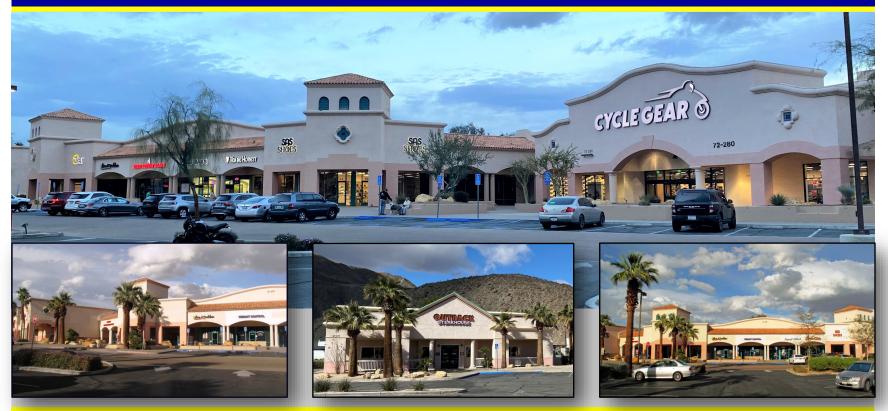

# WARING PLAZA: Positioned in Palm Desert's Major Trade District

#### FEATURES: Positioned at the NWC of US Highway 111 and Fred Waring Road,

Doug Montgomery 760-318-7484 Ext. 223 / Lic. 01435021 doug@spinellocommercialrealestate.com Waring Plaza is a dynamic retail center. The property offers an outstanding opportunity at this prestigious community center in the heart of Coachella Valley and Palm Desert's trade district, offering opportunities for a variety of business profiles.

#### About Palm Desert, CA

- Property Name: Waring Plaza
- Location: US Highway 111, Palm Desert, CA 92260
- Property Type: Retail, Professional Offices
- Intersection: Fred Waring Drive and Highway 111 (NWC)
- Anchors: PGA Super Store, Cycle Gear, Planet Fitness
- GLA:184,058
- Available: Retail & Office Suites
- Parking: Ample
- Description:

Waring Plaza is a multi-tenant community center located in the heart of Palm Desert, CA. This prominent hard corner signalized location is well positioned and caters to the surrounding Communities.

 SPINELLO
 Doug Montgomery