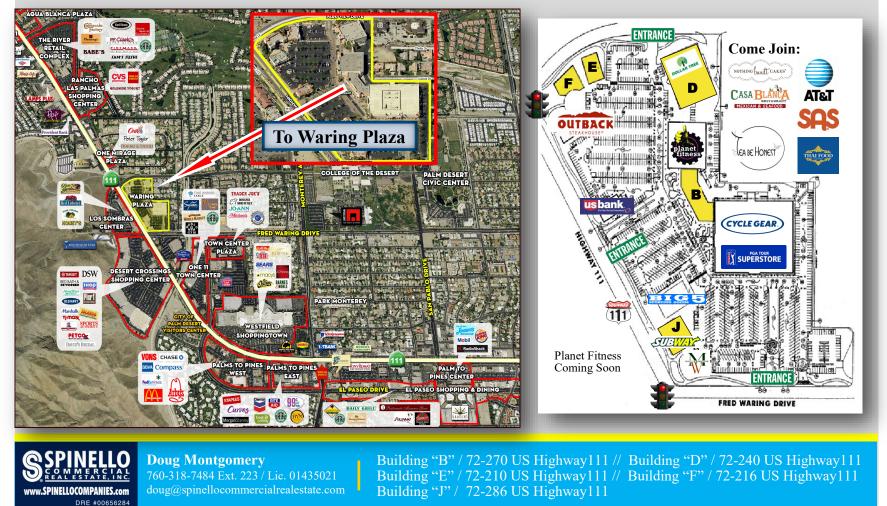

### WARING PLAZA: SPACES NOW AVAILABLE FOR LEASE

MAJOR SHOPPING CENTER: AERIAL AND PROJECT SITE PLAN

The information contained herein has been obtained by sources we believe to be reliable. While we have verified it we make no guarantee, warranty or representation about it.

## WARING PLAZA: LOCATED IN COACHELLA VALLEY'S MAJOR RETAIL DISTRIC

**Property Summary** 

Location Map

#### About Palm Desert, CA

- Property Name: Waring Plaza
- Location: US Highway 111, Palm Desert, CA 92260
- Property Type: Retail, Professional Offices
- Intersection: Fred Waring Drive and Highway 111 (NWC)
- Anchors: PGA Super Store, Cycle Gear, Planet Fitness
- GLA:184,058
- Available: Retail & Office Suites
- Parking: Ample
- Description: