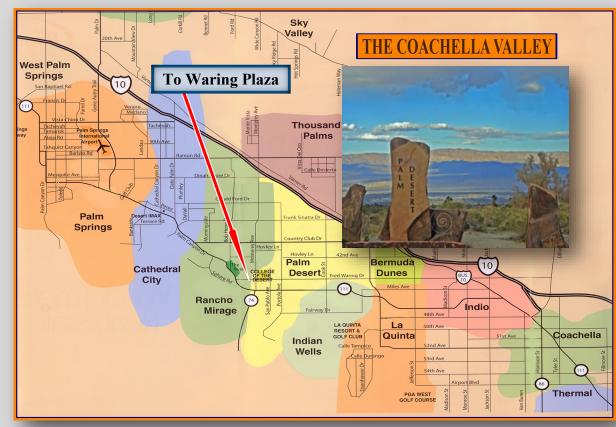

## WARING PLAZA: LOCATED IN COACHELLA VALLEY'S MAJOR RETAIL DISTRIC

**Property Summary** 

Location Map

 REAL METRACE, IAL
 760-318-7484 Ext. 223 / Lic. 01435021

 DINELLOCOMPANIES.com
 doug@spinellocommercialrealestate.com

Palm Desert is the geographic center of the Coachella Valley, a fast-growing region of southern California. Palm Desert has evolved into a vibrant city that today is the educational, retail, and cultural hub of the Valley. In less than two hours from Palm Desert is a population of over 18 million, with many frequently visiting this unique area.