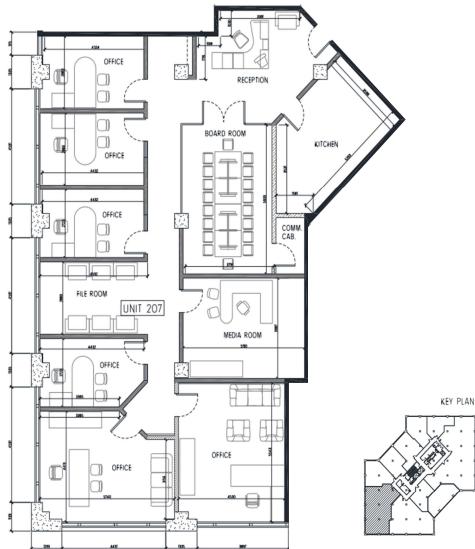

lding is a 5-minute walk to Oxford's Hillcrest Mall which is a 550,000 square foot regional shopping centre featuring a wide range of retail and service offerings.



#### **Office Space for Lease**

# 9050 Yonge Street

#### **Richmond Hill**

#### **Opportunities**

Suite 104 Suite 201 Suite 207\*\* 3rd Floor 4th Floor Suite 501

1.517 sf 1.163 sf 3,130 sf \*\*Available October 1, 2024 20,108 sf -20,073 sf

Contiguous up to 50,000 sf

8,868 sf

#### Net Rent

\$18.00 psf per annum

**Additional Rent** \$18.26 psf per annum (2024)



0

Close access to Highway 404, 407 & 7

Convenient access to many amenities





# Suite 104 – 1,517 sf



### Suite 201 – 1,163 sf

**Office Space for Lease** 9050 Yonge Street, Richmond Hill



## Suite 207 – 3,130 sf

Suite 207 available October 1, 2024



### $3^{\rm rd}$ Floor – 20,108 sf

**Office Space for Lease** 9050 Yonge Street, Richmond Hill



# $4^{\rm th}$ Floor – 20,073 sf

**Office Space for Lease** 9050 Yonge Street, Richmond Hill





### Suite 501 – 8,868 sf

**Office Space for Lease** 9050 Yonge Street, Richmond Hill







#### Amenities





#### **Office Space for Lease**



9050 Yonge Street

**Richmond Hill, ON** 

#### Get more information

Matt Gunning, SIOR Principal | Broker 905 968 8003 matt.gunning@avisonyoung.com

Mark Sullivan Vice President | Sales Representative 905 968 8010 mark.sullivan@avisonyoung.com

Adam Walman Principal | Sales Representative 647 989 2332 adam.walman@avisonyoung.com

avisonyoung.ca