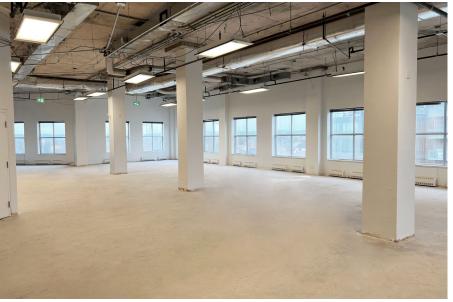

### $3^{\rm rd}$ Floor – 20,108 sf

**Office Space for Lease** 9050 Yonge Street, Richmond Hill

# $4^{\rm th}$ Floor – 20,073 sf

**Office Space for Lease** 9050 Yonge Street, Richmond Hill