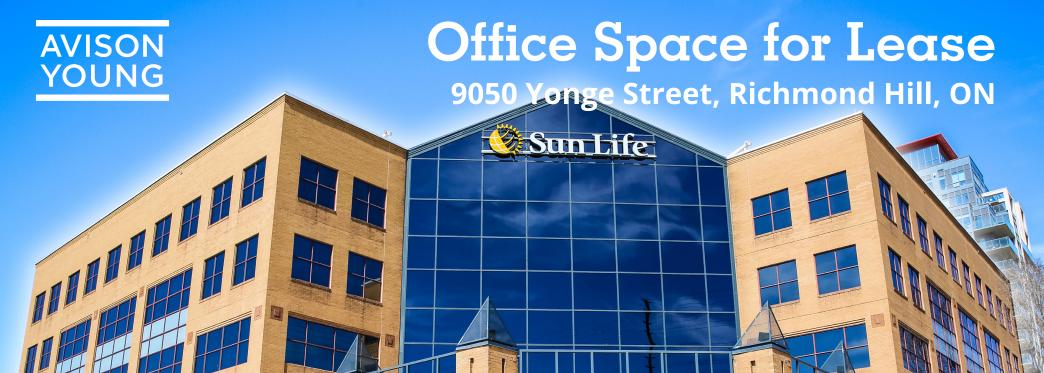

# 9050 Yonge Street Richmond Hill

Centrally located within Richmond Hill, 9050 Yonge Street is conveniently situated just north of Highways 7, 407 and west of Highway 404 providing great access to all of the Greater Toronto Area. It has significant presence on Yonge Street allowing for excellent exposure and signage opportunities. The 5-story building is over 90,000 square feet and offers an excellent underground parking garage for tenant employees. The building is home to several large and mid-size companies including Sunlife Financial. The building has transit connections at the doorstep including VIVA Transit and York Region Transit. The building is a 5-minute walk to Oxford's Hillcrest Mall which is a 550,000 square foot regional shopping centre featuring a wide range of retail and service offerings.

#### **Office Space for Lease**

# 9050 Yonge Street

#### **Richmond Hill**