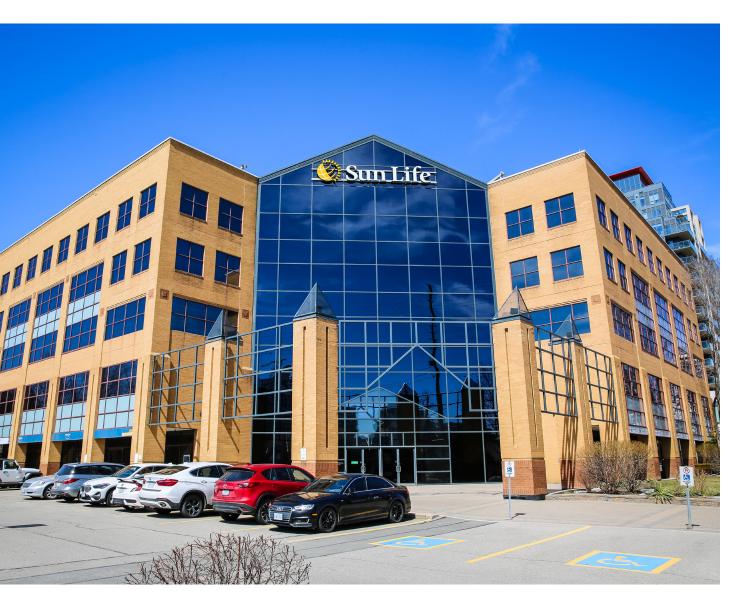

# 9050 Yonge Street Richmond Hill

Centrally located within Richmond Hill, 9050 Yonge Street is conveniently situated just north of Highways 7, 407 and west of Highway 404 providing great access to all of the Greater Toronto Area. It has significant presence on Yonge Street allowing for excellent exposure and signage opportunities. The 5-story building is over 90,000 square feet and offers an excellent underground parking garage for tenant employees. The building is home to several large and mid-size companies including Sunlife Financial. The building has transit connections at the doorstep including VIVA Transit and York Region Transit. The building is a 5-minute walk to Oxford's Hillcrest Mall which is a 550,000 square foot regional shopping centre featuring a wide range of retail and service offerings.

#### **Office Space for Lease**

9050 Yonge Street

**Richmond Hill, ON** 