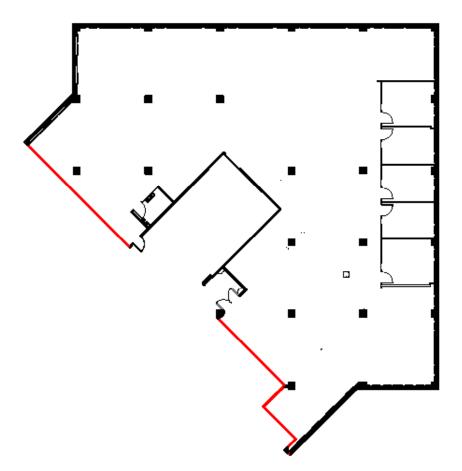

### Suite 501 – 8,868 sf

**Office Space for Lease** 9050 Yonge Street, Richmond Hill