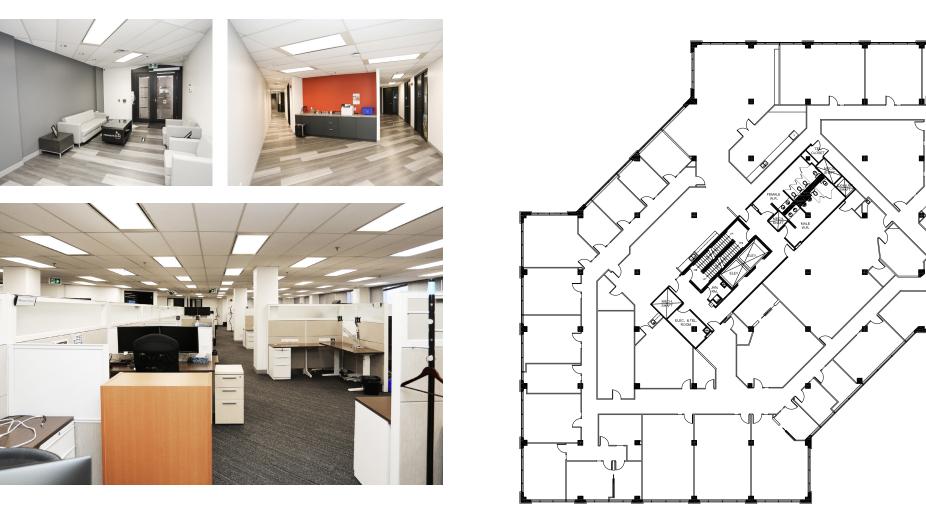

### $3^{\rm rd}$ Floor – 20,108 sf

**Office Space for Lease** 9050 Yonge Street, Richmond Hill