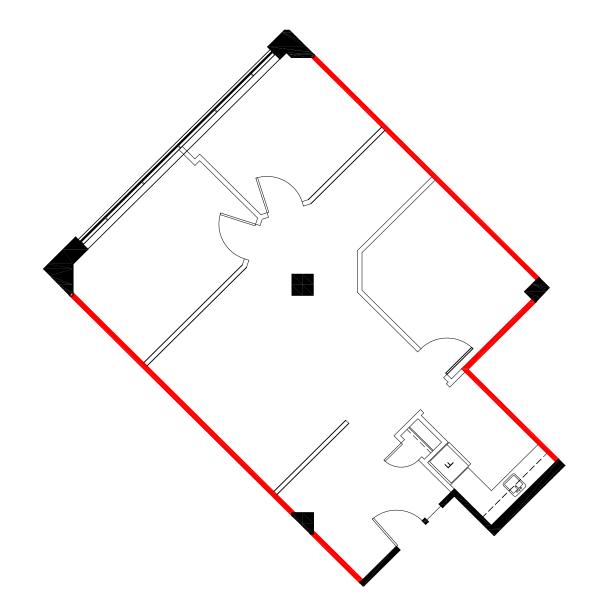

doorstep including VIVA Transit and York Region Transit. The building is a 5-minute walk to Oxford's Hillcrest Mall which is a 550,000 square foot regional shopping centre featuring a wide range of retail and service offerings.



#### **Office Space for Lease**

# 9050 Yonge Street

#### **Richmond Hill**

#### **Opportunities**

Suite 104 Suite 201 Suite 207\*\* 3rd Floor 4th Floor Suite 501

1.517 sf 1.163 sf 3,130 sf \*\*Available October 1, 2024 20,108 sf -20,073 sf

Contiguous up to 50,000 sf

8,868 sf

#### Net Rent

\$18.00 psf per annum

**Additional Rent** \$18.26 psf per annum (2024)



0

Close access to Highway 404, 407 & 7

Convenient access to many amenities





# Suite 104 – 1,517 sf



### Suite 201 – 1,163 sf

**Office Space for Lease** 9050 Yonge Street, Richmond Hill



## Suite 207 – 3,130 sf

Suite 207 available October 1, 2024



### $3^{\rm rd}$ Floor – 20,108 sf

**Office Space for Lease** 9050 Yonge Street, Richmond Hill



# $4^{\rm th}$ Floor – 20,073 sf

**Office Space for Lease** 9050 Yonge Street, Richmond Hill





### Suite 501 – 8,868 sf

**Office Space for Lease** 9050 Yonge Street, Richmond Hill







#### Amenities





#### **Office Space for Lease**



9050 Yonge Street

**Richmond Hill, ON** 

#### Get more information

Matt Gunning, SIOR Principal | Broker 905 968 8003 matt.gunning@avisonyoung.com

Mark Sullivan Vice President | Sales Representative 905 968 8010 mark.sullivan@avisonyoung.com

Adam Walman Principal | Sales Representative 647 989 2332 adam.walman@avisonyoung.com

avisonyoung.ca