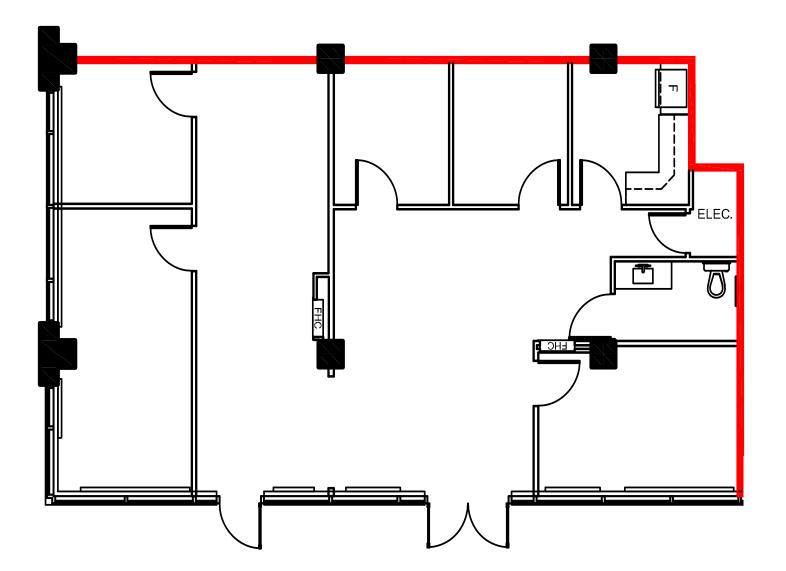

-size companies including Sunlife Financial. The building has transit connections at the doorstep including VIVA Transit and York Region Transit. The building is a 5-minute walk to Oxford's Hillcrest Mall which is a 550,000 square foot regional shopping centre featuring a wide range of retail and service offerings.



#### **Office Space for Lease**

# 9050 Yonge Street

#### **Richmond Hill**

#### **Opportunities**

Suite 104 Suite 201 Suite 207\*\* 3rd Floor 4th Floor Suite 501

1.517 sf 1.163 sf 3,130 sf \*\*Available October 1, 2024 20,108 sf -20,073 sf

Contiguous up to 50,000 sf

8,868 sf

#### Net Rent

\$18.00 psf per annum

**Additional Rent** \$18.26 psf per annum (2024)



0

Close access to Highway 404, 407 & 7

Convenient access to many amenities





# Suite 104 – 1,517 sf



### Suite 201 – 1,163 sf

**Office Space for Lease** 9050 Yonge Street, Richmond Hill



## Suite 207 – 3,130 sf

Suite 207 available October 1, 2024



### $3^{\rm rd}$ Floor – 20,108 sf

**Office Space for Lease** 9050 Yonge Street, Richmond Hill



# $4^{\rm th}$ Floor – 20,073 sf

**Office Space for Lease** 9050 Yonge Street, Richmond Hill





### Suite 501 – 8,868 sf

**Office Space for Lease** 9050 Yonge Street, Richmond Hill







#### Amenities





#### **Office Space for Lease**



9050 Yonge Street

**Richmond Hill, ON** 

#### Get more information

Matt Gunning, SIOR Principal | Broker 905 968 8003 matt.gunning@avisonyoung.com

Mark Sullivan Vice President | Sales Representative 905 968 8010 mark.sullivan@avisonyoung.com

Adam Walman Principal | Sales Representative 647 989