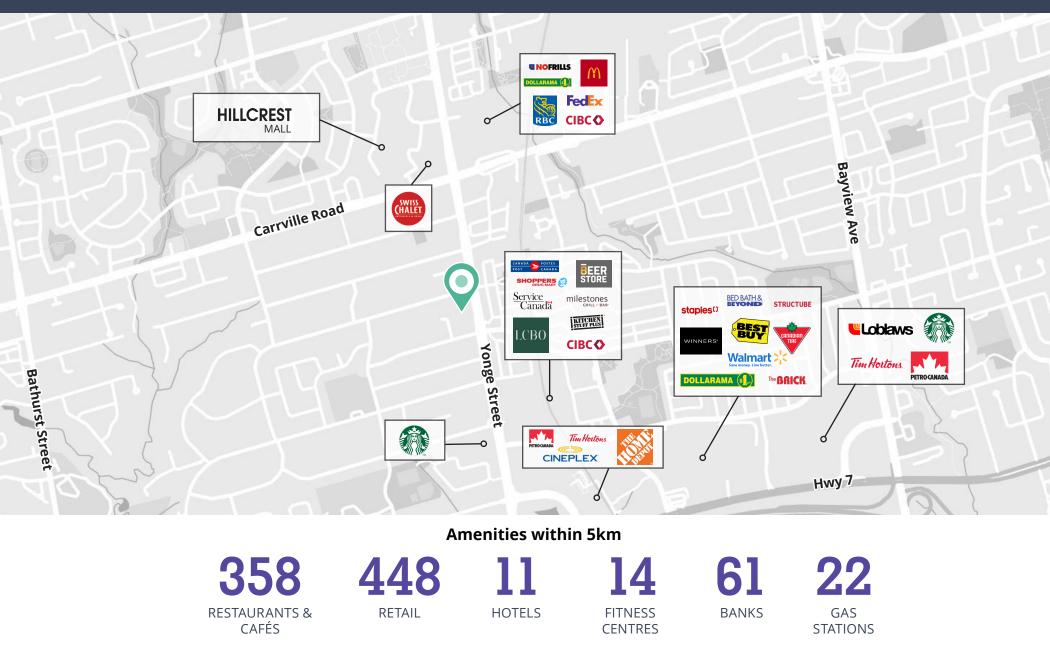

#### Amenities

# 9050 Yonge Street Richmond Hill

Centrally located within Richmond Hill, 9050 Yonge Street is conveniently situated just north of Highways 7, 407 and west of Highway 404 providing great access to all of the Greater Toronto Area. It has significant presence on Yonge Street allowing for excellent exposure and signage opportunities. The 5-story building is over 90,000 square feet and offers an excellent underground parking garage for tenant employees. The building is home to several large and mid-size companies including Sunlife Financial. The building has transit connections at the doorstep including VIVA Transit and York Region Transit. The building is a 5-minute walk to Oxford's Hillcrest Mall which is a 550,000 square foot regional shopping centre featuring a wide range of retail and service offerings.