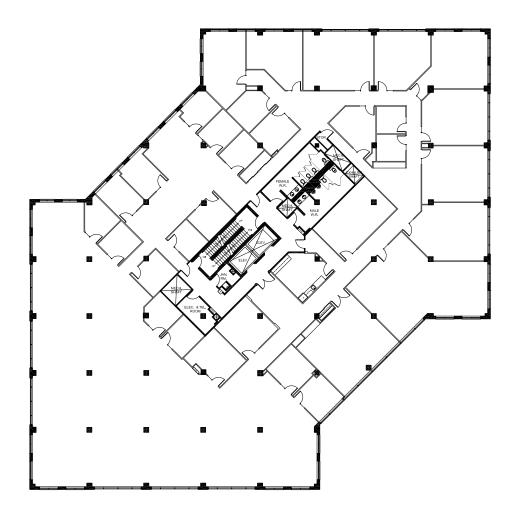

#### **Opportunities**

Suite 104 Suite 201 Suite 207\*\* 3rd Floor 4th Floor Suite 501

1.517 sf 1.163 sf 3,130 sf \*\*Available October 1, 2024 20,108 sf -20,073 sf

Contiguous up to 50,000 sf

8,868 sf

### $3^{\rm rd}$ Floor – 20,108 sf

**Office Space for Lease** 9050 Yonge Street, Richmond Hill