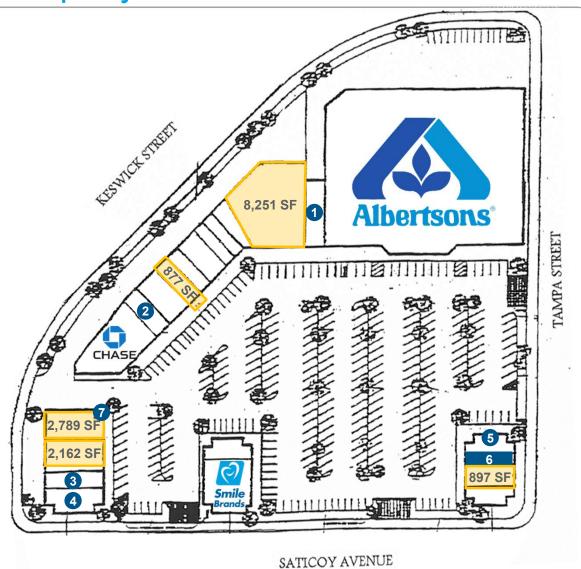

**Leasing Contact:** 

Aida Norhadian (818) 956–7599 aida@gaskainc.com

## The Village Shopping Center

19301 - 19371 Saticoy St. Reseda, CA 91335



## **Property Site Plan**











## Property Overview Demographics

The Property is located in a densely populated residential area of the city of Reseda

| Population                |                    |           |                    |           |
|---------------------------|--------------------|-----------|--------------------|-----------|
| Metric                    | 1-Mile             | 3-Mile    |                    | 5-Mile    |
| 2018 Total Population     | 32,473             | 276,385   |                    | 557,514   |
| 2023 Population           | 33,186             | 283,326   |                    | 571,492   |
| Pop. Growth 2018 – 2023   | 2.2%               | 2.5%      |                    | 2.5%      |
| Average Age (in years)    | 38                 | 37        |                    | 39