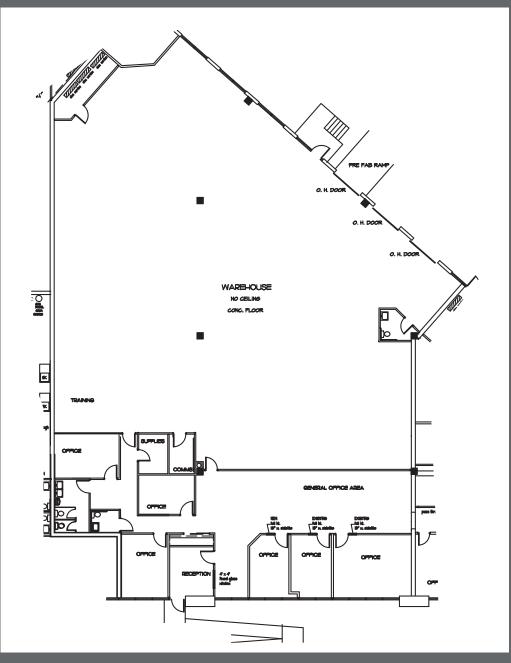

# **CROSS WESTCHESTER EXECUTIVE PARK**

400 Executive Blvd, Elmsford, NY

**CURRENT CONFIGURATION:** 

WAREHOUSE: 7,625 RSF +/-

**OFFICE:** 2,700 SF +/-

**LOADING:** 

2 Loading Docks + 1 Drive-In

**CEILING HEIGHT:** 

15' Clear

MISC:

Sprinklers, gas, and separate meters