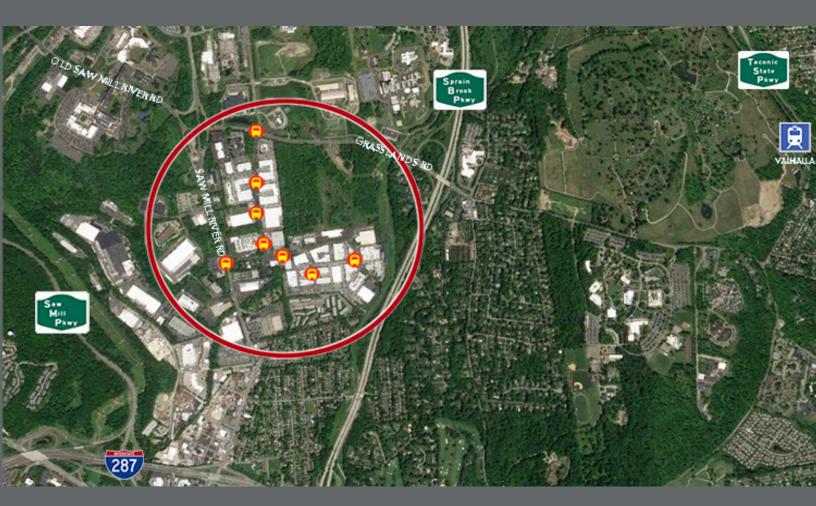

#### TRANSPORTATION:

Easy access to NYST— I-87, Cross Westchester Expressway—I-287, Saw Mill River & Sprain Parkways, Rte 9A and Bus

### **NEIGHBORHOOD:**

Convenient to hotels, restaurants, local shopping and services