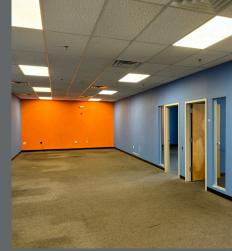

# **CROSS WESTCHESTER EXECUTIVE PARK**

400 Executive Blvd, Elmsford, NY

**CURRENT CONFIGURATION:** 

WAREHOUSE: 7,625 RSF +/-

**OFFICE:** 2,700 SF +/-

**LOADING:** 

2 Loading Docks + 1 Drive-In

**CEILING HEIGHT:** 

15' Clear

MISC:

Sprinklers, gas, and separate meters