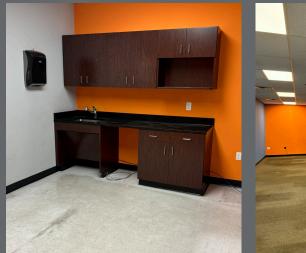

# **CROSS WESTCHESTER EXECUTIVE PARK**

400 Executive Blvd, Elmsford, NY

**CURRENT CONFIGURATION:** 

WAREHOUSE: 7,625 RSF +/-

**OFFICE:** 2,700 SF +/-

**LOADING:** 

2 Loading Docks + 1 Drive-In

**CEILING HEIGHT:** 

15' Clear

MISC:

Sprinklers, gas, and separate meters