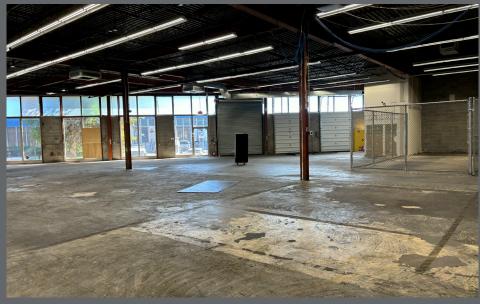

# **CROSS WESTCHESTER EXECUTIVE PARK**

400 Executive Blvd, Elmsford, NY

**CURRENT CONFIGURATION:** 

WAREHOUSE: 7,625 RSF +/-

**OFFICE:** 2,700 SF +/-

**LOADING:** 

2 Loading Docks + 1 Drive-In

**CEILING HEIGHT:** 

15' Clear

MISC:

Sprinklers, gas, and separate meters