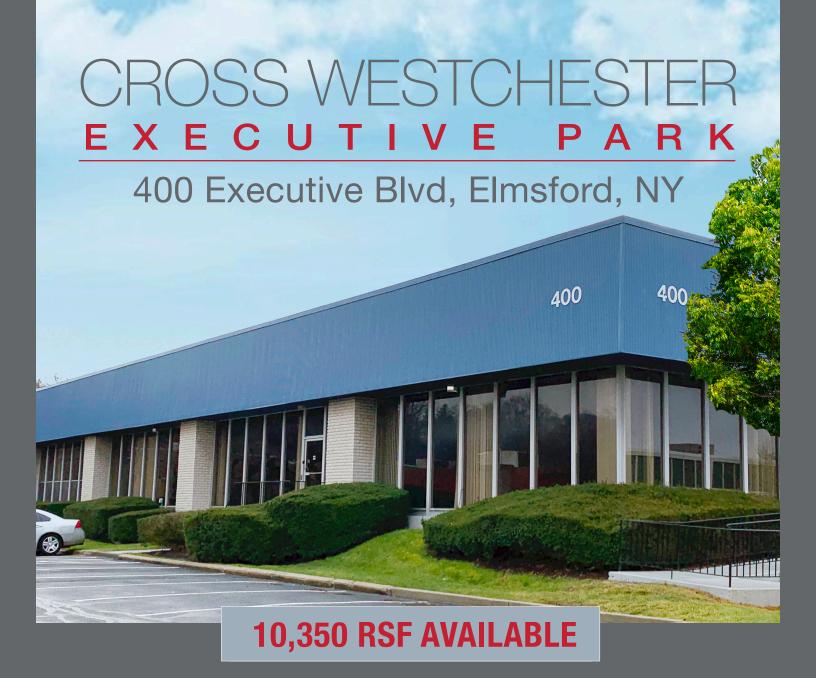

# **10,350 RSF AVAILABLE**

# **CROSS WESTCHESTER EXECUTIVE PARK**

400 Executive Blvd, Elmsford, NY

**CURRENT CONFIGURATION:** 

WAREHOUSE: 7,625 RSF +/-

**OFFICE:** 2,700 SF +/-

**LOADING:** 

2 Loading Docks + 1 Drive-In

**CEILING HEIGHT:** 

# **CROSS WESTCHESTER EXECUTIVE PARK**

400 Executive Blvd, Elmsford, NY