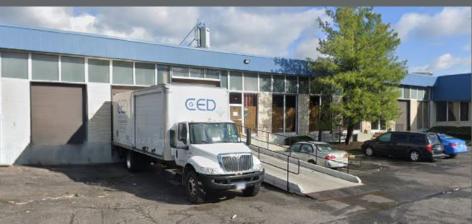

# **10,350 RSF AVAILABLE**

# **CROSS WESTCHESTER EXECUTIVE PARK**

400 Executive Blvd, Elmsford, NY

**CURRENT CONFIGURATION:** 

WAREHOUSE: 7,625 RSF +/-

**OFFICE:** 2,700 SF +/-

**LOADING:** 

2 Loading Docks + 1 Drive-In

**CEILING HEIGHT:** 

15' Clear

MISC:

Sprinklers, gas, and separate meters