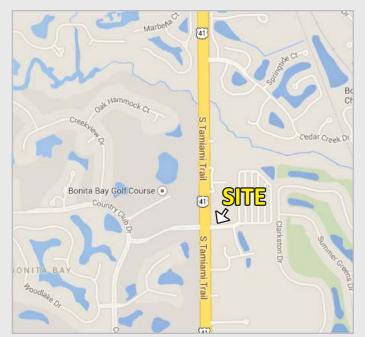

**BAY CROSSINGS** 26251 S. Tamiami Trail, Bonita Springs, FL 34134





# **Property Information**

- Unit sizes from 1,400 SF
- Base rent: \$12.00 PSF
- CAM: \$4.10 PSF
- Tamiami Trail traffic count: 39,500 AADT

## Demographics

|                   | 1-Mile   | 3-Mile   | 5-Mile   |
|-------------------|----------|----------|----------|
| Population        | 4,040    | 37,411   | 67,299   |
| Average HH Income | \$84,083 | \$93,297 | \$96,087 |
| Households        | 2,032    | 17,179   | 32,271   |
| Employees         | 5,649    | 25,927   | 38,911   |

(Demographics Now 2013)



## For More Information Contact Michael O'Mara Office (239) 333-436

Michael O'Mara Investment Properties momara@lqwest.com Office (239) 333-4368 Cell (239) 285-0866 Fax (239) 275-4699



#### LandQwest Commercial 1614 Colonial Blvd., Suite 101, Fort Myers, FL 33907

# (239) 275-4922 | f 🗈 🛅 | www.lqwest.com

BAY CROSSINGS | 26251 S. Tamiami Trail, Bonita Springs, FL 34134

## LandQwest





### 1614 Colonial Blvd., Suite 101, Fort Myers, FL 33907



Office: 239.275.4922 | Fax: 239.275.4699 | www.lqwest.com Information has been obtained from the owners or from other sources deemed reliable. We have no reason to doubt its accuracy but regret we can not guarantee it. All properties subject to change or withdrawal without notice.