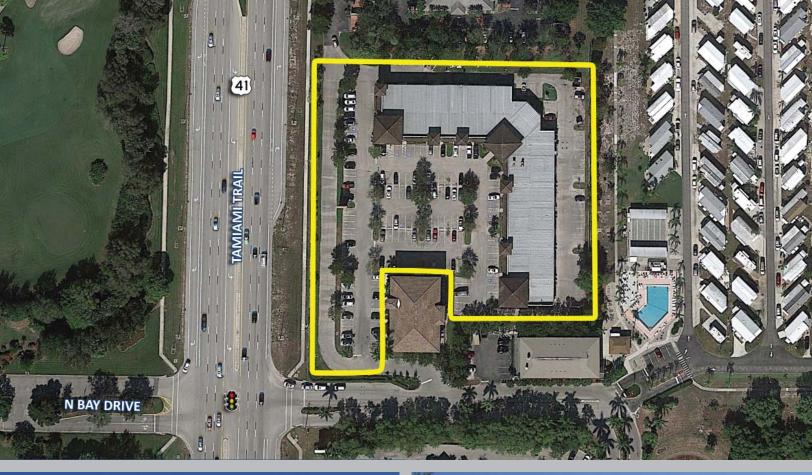

Trail traffic count: 39,500 AADT

## Demographics

|                   | 1-Mile   | 3-Mile   | 5-Mile   |
|-------------------|----------|----------|----------|
| Population        | 4,040    | 37,411   | 67,299   |
| Average HH Income | \$84,083 | \$93,297 | \$96,087 |
| Households        | 2,032    | 17,179   | 32,271   |
| Employees         | 5,649    | 25,927   | 38,911   |

(Demographics Now 2013)



## For More Information Contact Michael O'Mara Office (239) 333-436

Michael O'Mara Investment Properties momara@lqwest.com Office (239) 333-4368 Cell (239) 285-0866 Fax (239) 275-4699



#### LandQwest Commercial 1614 Colonial Blvd., Suite 101, Fort Myers, FL 33907

# (239) 275-4922 | f 🗈 🛅 | www.lqwest.com

BAY CROSSINGS | 26251 S. Tamiami Trail, Bonita Springs, FL 34134

## LandQwest





### 1614 Colonial Blvd., Suite 101, Fort Myers, FL 33907



Office: 239.275.4922 | Fax: 239.275.4699 | www.lqwest.com Information has been obtained from the owners or from other sources deemed reliable. We have no reason to doubt its accuracy but regret we can not guarantee it. All properties subject to change or withdrawal without notice.