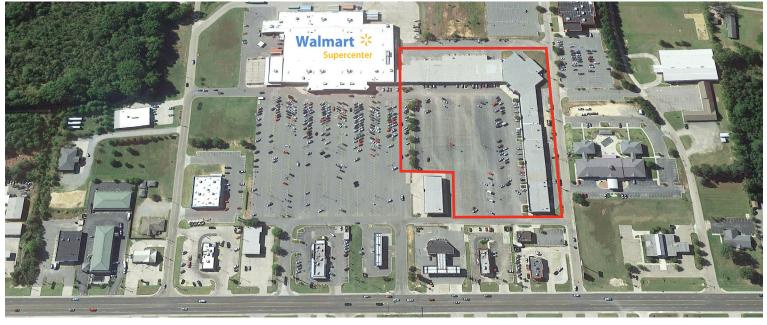

## **AVAILABLE FOR PURCHASE**

NorthPark Shopping Center 427 Highway 425 N, Monticello, AR

## **Key Features**

- > Unique purchase opportunity for:
  - +/- 70,372 SF shadow to Walmart Supercenter
  - +/- 7.8 acres with exceptional visibility and access at a primary traffic corridor along Highway 425
- > Walmart shadow-anchored shopping center
- > 78.5% occupancy offering realizable vacancy upside
- > 74% of occupied GLA leased to national tenants
- > Population and household income projected to rise over next four years