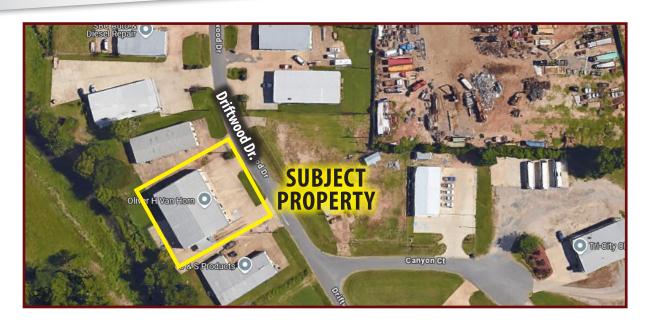

#### 8,000 SF WAREHOUSE FOR SALE

#### 1314 DRIFTWOOD DR., BOSSIER CITY, LA 71111

- 2,000 SF of office space some office furniture
- Security/surveillance system
- Structural mezzanine with forklift access
- Warehouse shelving
- 1 grade level roll up door
- 1 dock height roll up door
- Fenced-in yard
- Zoned light industrial
- Sales price: \$695,000