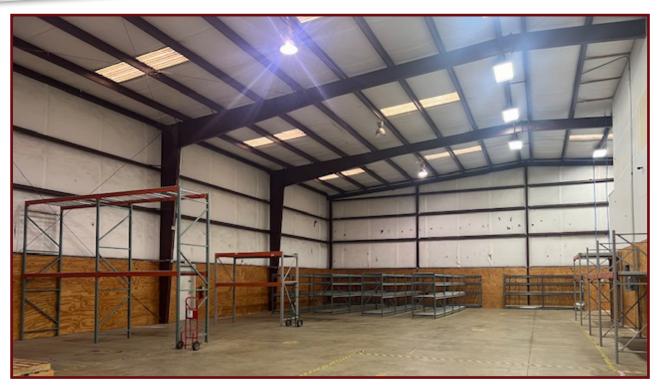

#### 1314 DRIFTWOOD DR., BOSSIER CITY, LA 71111

- 2,000 SF of office space some office furniture
- Security/surveillance system
- Structural mezzanine with forklift access
- Warehouse shelving
- 1 grade level roll up door
- 1 dock height roll up door
- Fenced-in yard
- Zoned light industrial
- Sales price: \$695,000