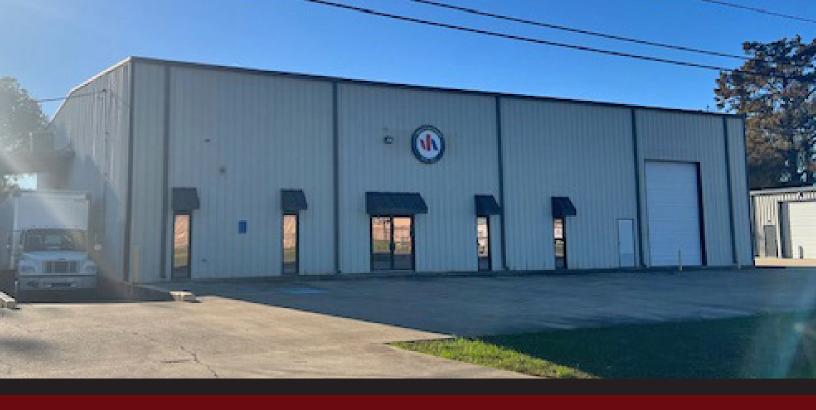

#### 8,000 SF WAREHOUSE FOR SALE

#### 1314 DRIFTWOOD DR., BOSSIER CITY, LA 71111

- 2,000 SF of office space some office furniture
- Security/surveillance system
- Structural mezzanine with forklift access
- Warehouse shelving
- 1 grade level roll up door
- 1 dock height roll up door
- Fenced-in yard
- Zoned light industrial
- Sales price: \$695,000