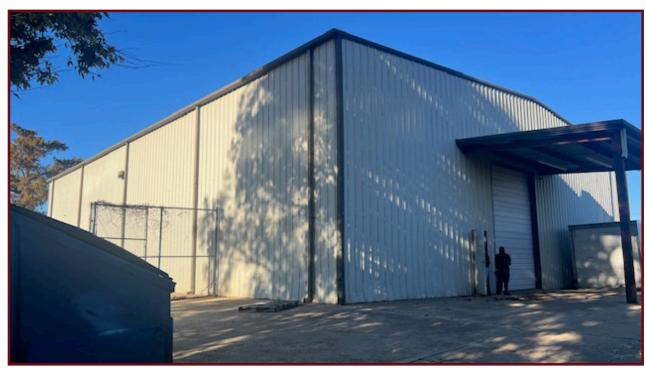

#### 8,000 SF WAREHOUSE FOR SALE

#### 1314 DRIFTWOOD DR., BOSSIER CITY, LA 71111

- 2,000 SF of office space some office furniture
- Security/surveillance system
- Structural mezzanine with forklift access
- Warehouse shelving
- 1 grade level roll up door
- 1 dock height roll up door
- Fenced-in yard
- Zoned light industrial
- Sales price: \$695,000