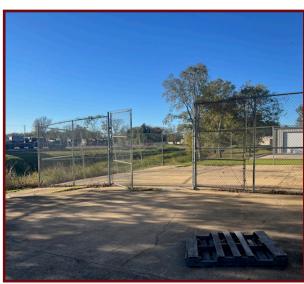

#### 1314 DRIFTWOOD DR., BOSSIER CITY, LA 71111

- 2,000 SF of office space some office furniture
- Security/surveillance system
- Structural mezzanine with forklift access
- Warehouse shelving
- 1 grade level roll up door
- 1 dock height roll up door
- Fenced-in yard
- Zoned light industrial
- Sales price: \$695,000