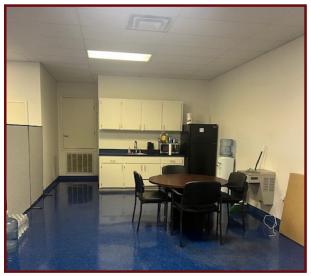

#### 1314 DRIFTWOOD DR., BOSSIER CITY, LA 71111

- 2,000 SF of office space some office furniture
- Security/surveillance system
- Structural mezzanine with forklift access
- Warehouse shelving
- 1 grade level roll up door
- 1 dock height roll up door
- Fenced-in yard
- Zoned light industrial
- Sales price: \$695,000