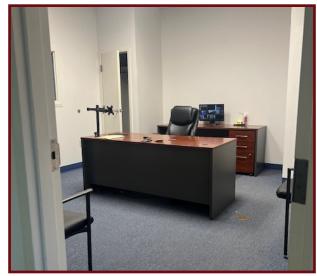

#### 1314 DRIFTWOOD DR., BOSSIER CITY, LA 71111

- 2,000 SF of office space some office furniture
- Security/surveillance system
- Structural mezzanine with forklift access
- Warehouse shelving
- 1 grade level roll up door
- 1 dock height roll up door
- Fenced-in yard
- Zoned light industrial
- Sales price: \$695,000