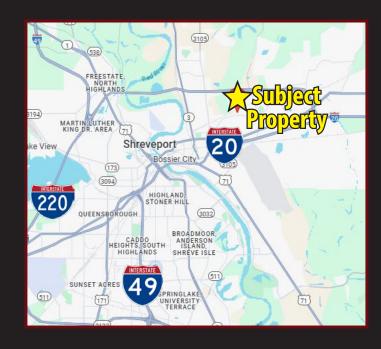

#### 1314 DRIFTWOOD DR., BOSSIER CITY, LA 71111

- 2,000 SF of office space some office furniture
- Security/surveillance system
- Structural mezzanine with forklift access
- Warehouse shelving
- 1 grade level roll up door
- 1 dock height roll up door
- Fenced-in yard
- Zoned light industrial
- Sales price: \$695,000