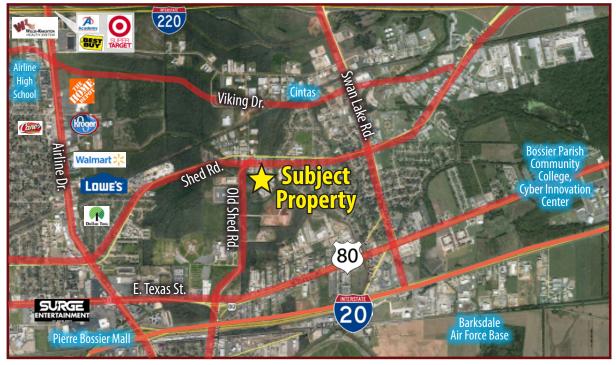

#### 8,000 SF WAREHOUSE FOR SALE

#### 1314 DRIFTWOOD DR., BOSSIER CITY, LA 71111

- 2,000 SF of office space some office furniture
- Security/surveillance system
- Structural mezzanine with forklift access
- Warehouse shelving
- 1 grade level roll up door
- 1 dock height roll up door
- Fenced-in yard
- Zoned light industrial
- Sales price: \$695,000