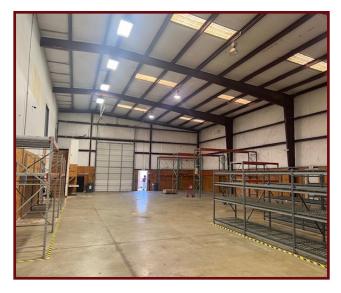

#### 1314 DRIFTWOOD DR., BOSSIER CITY, LA 71111

- 2,000 SF of office space some office furniture
- Security/surveillance system
- Structural mezzanine with forklift access
- Warehouse shelving
- 1 grade level roll up door
- 1 dock height roll up door
- Fenced-in yard
- Zoned light industrial
- Sales price: \$695,000