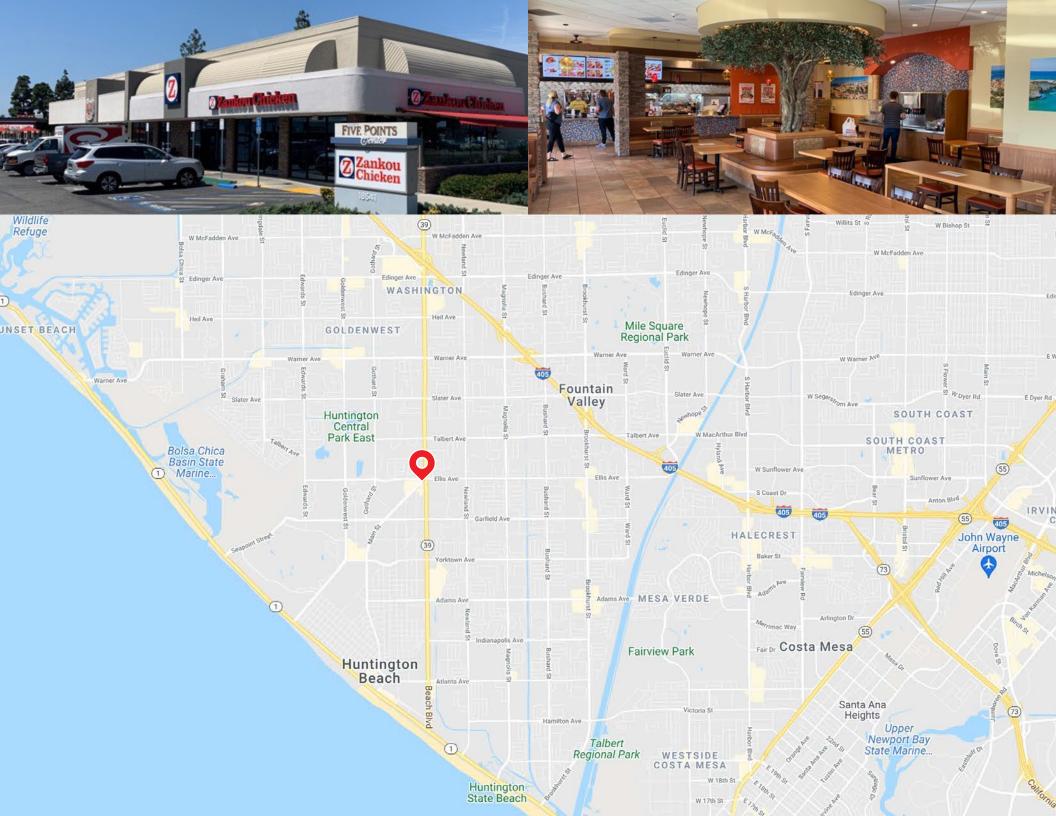

HUNTINGTON BEACH, CA

18541-645 Beach Blvd, Huntington Beach, CA

## PROPERTY HIGHLIGHTS

- Huntington Beach aka "Surf City USA" greets over 11 million visitors every year, with its 10 miles of uninterrupted beaches
- Center includes Panda Express, Dollar Tree, Five Guys, Boudin Bakery, and Zankou Chicken
- Attractive demographics densely populated by 8 distinct, desirable neighborhoods
- Strategically located at the major intersection of Beach Blvd. and Main Street with easy access to both streets
- Major neighboring retailers include Trader Joe's, Vans, Loft, Tillys, Chico's, and Gap
- Adjacent to the property is Elan Huntington Beach, a 272-unit luxury apartment community, completed in 2015