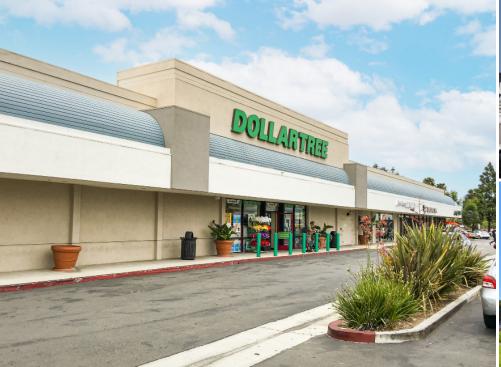

18541-645 Beach Blvd, Huntington Beach, CA

## PROPERTY HIGHLIGHTS

- Huntington Beach aka "Surf City USA" greets over 11 million visitors every year, with its 10 miles of uninterrupted beaches
- Center includes Panda Express, Dollar Tree, Five Guys, Boudin Bakery, and Zankou Chicken
- Attractive demographics densely populated by 8 distinct, desirable neighborhoods
- Strategically located at the major intersection of Beach Blvd. and Main Street with easy access to both streets
- Major neighboring retailers include Trader Joe's, Vans, Loft, Tillys, Chico's, and Gap
- Adjacent to the property is Elan Huntington Beach, a 272-unit luxury apartment community, completed in 2015