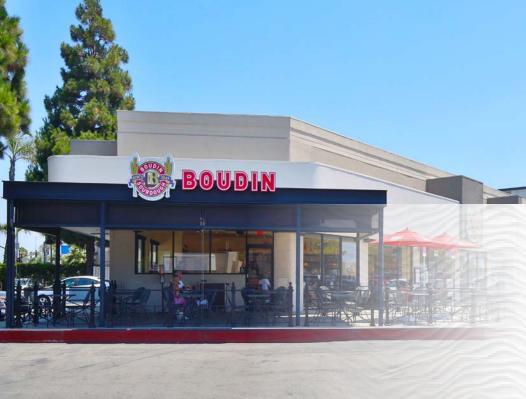

## PROPERTY HIGHLIGHTS

- Huntington Beach aka "Surf City USA" greets over 11 million visitors every year, with its 10 miles of uninterrupted beaches
- Center includes Panda Express, Dollar Tree, Five Guys, Boudin Bakery, and Zankou Chicken
- Attractive demographics densely populated by 8 distinct, desirable neighborhoods
- Strategically located at the major intersection of Beach Blvd. and Main Street with easy access to both streets
- Major neighboring retailers include Trader Joe's, Vans, Loft, Tillys, Chico's, and Gap
- Adjacent to the property is Elan Huntington Beach, a 272-unit luxury apartment community, completed in 2015