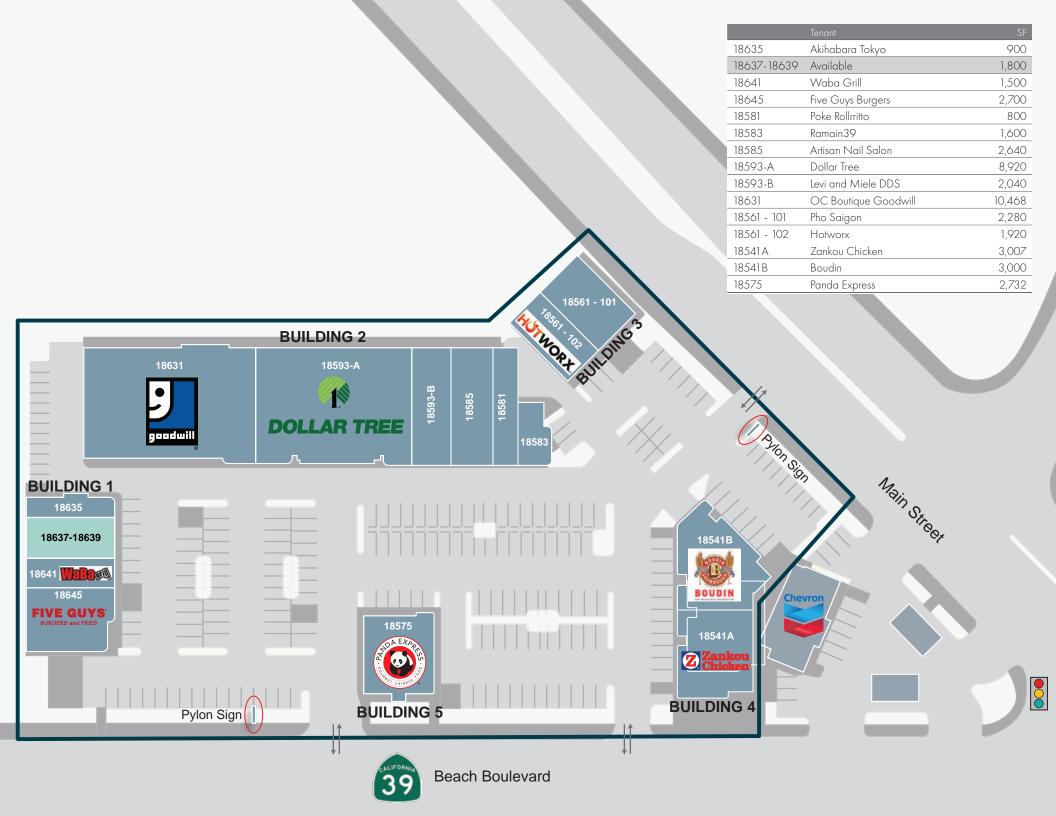

## PROPERTY SUMMARY

**BUILDING SIZE:** 

46,307 SF

LOT SIZE:

±3.71 AC

PARKING SPACES:

228 spaces

LOCATION:

## PROPERTY HIGHLIGHTS

- Huntington Beach aka "Surf City USA" greets over 11 million visitors every year, with its 10 miles of uninterrupted beaches
- Center includes Panda Express, Dollar Tree, Five Guys, Boudin Bakery, and Zankou Chicken
- Attractive demographics densely populated by 8 distinct, desirable neighborhoods
- Strategically located at the major intersection of Beach Blvd. and Main Street with easy access to both streets
- Major neighboring retailers include Trader Joe's, Vans, Loft, Tillys, Chico's, and Gap
- Adjacent to the property is Elan Huntington Beach, a 272-unit luxury apartment community, completed in 2015