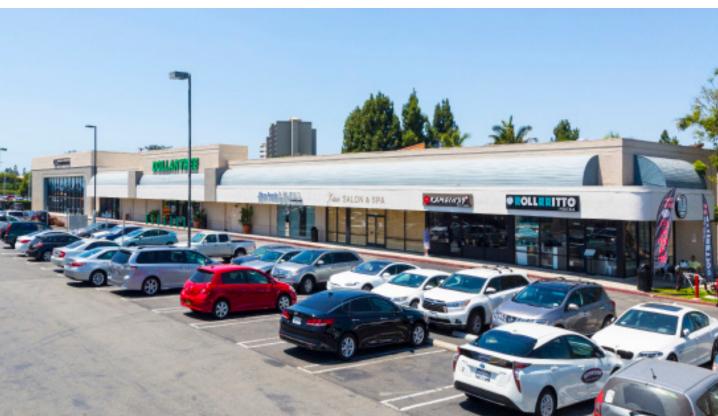

## PROPERTY HIGHLIGHTS

- Huntington Beach aka "Surf City USA" greets over 11 million visitors every year, with its 10 miles of uninterrupted beaches
- Center includes Panda Express, Dollar Tree, Five Guys, Boudin Bakery, and Zankou Chicken
- Attractive demographics densely populated by 8 distinct, desirable neighborhoods
- Strategically located at the major intersection of Beach Blvd. and Main Street with easy access to both streets
- Major neighboring retailers include Trader Joe's, Vans, Loft, Tillys, Chico's, and Gap
- Adjacent to the property is Elan Huntington Beach, a 272-unit luxury apartment community, completed in 2015