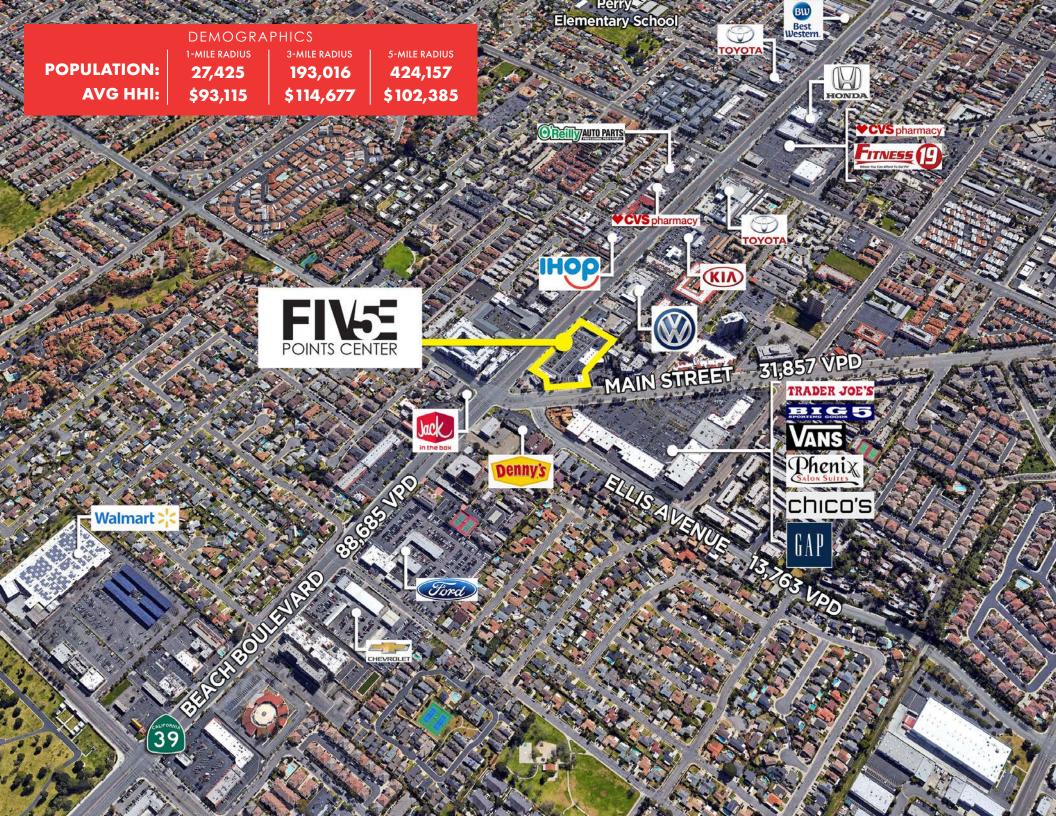

## PROPERTY HIGHLIGHTS

- Huntington Beach aka "Surf City USA" greets over 11 million visitors every year, with its 10 miles of uninterrupted beaches
- Center includes Panda Express, Dollar Tree, Five Guys, Boudin Bakery, and Zankou Chicken
- Attractive demographics densely populated by 8 distinct, desirable neighborhoods
- Strategically located at the major intersection of Beach Blvd. and Main Street with easy access to both streets
- Major neighboring retailers include Trader Joe's, Vans, Loft, Tillys, Chico's, and Gap
- Adjacent to the property is Elan Huntington Beach, a 272-unit luxury apartment community, completed in 2015