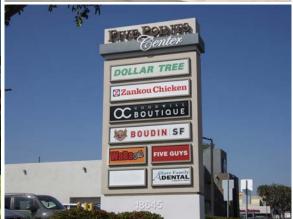

## PROPERTY HIGHLIGHTS

- Huntington Beach aka "Surf City USA" greets over 11 million visitors every year, with its 10 miles of uninterrupted beaches
- Center includes Panda Express, Dollar Tree, Five Guys, Boudin Bakery, and Zankou Chicken
- Attractive demographics densely populated by 8 distinct, desirable neighborhoods
- Strategically located at the major intersection of Beach Blvd. and Main Street with easy access to both streets
- Major neighboring retailers include Trader Joe's, Vans, Loft, Tillys, Chico's, and Gap
- Adjacent to the property is Elan Huntington Beach, a 272-unit luxury apartment community, completed in 2015