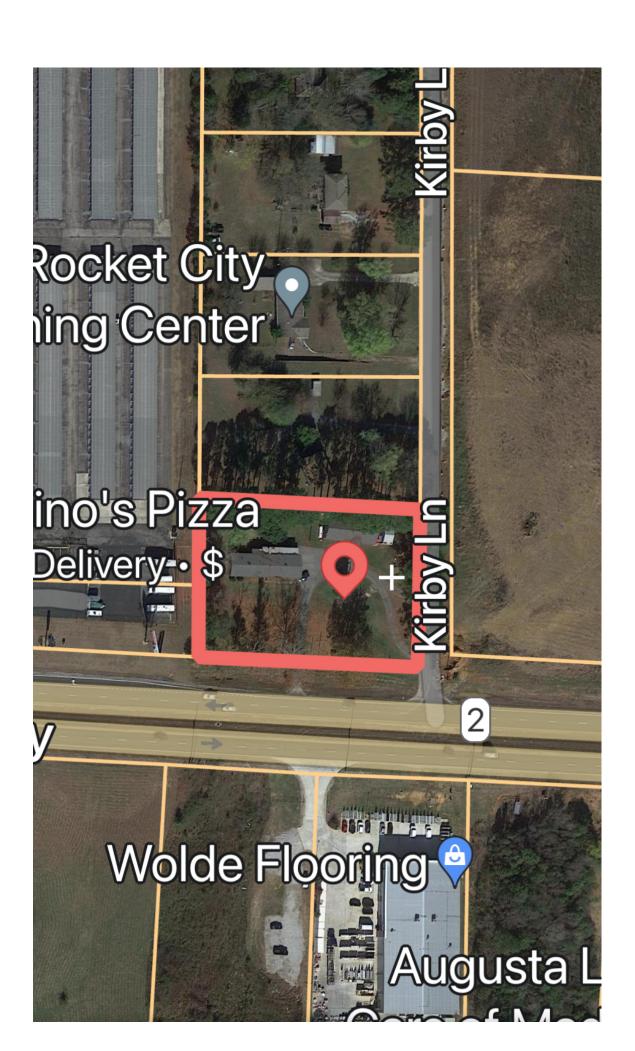

## CORNER LOT FOR SALE NEAR CLIFT FARM

## 8672 HIGHWAY 72 1.50 acres C-4 Zoning \$1,300,000

- Prime corner site at the northwest corner of Highway 72 and Kirby Lane, located between County Line Road and Balch Road
- Just west of Walmart and the Colonial Promenade Shopping Center and Clift Farm in the heart of this dynamic retail corridor
- Nearby affluent neighborhoods and high traffic counts make this ideal for a fast-food restaurant, other retail or office uses, a hotel, a car wash, self-storage or other commercial uses
- Good access with east bound left turn lane and west bound deceleration lane to Kirby Lane