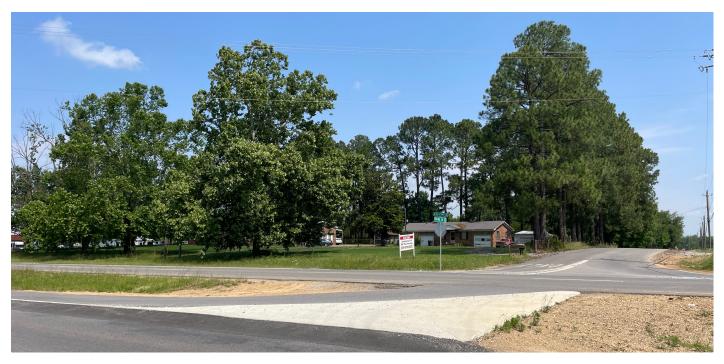

## CORNER LOT FOR SALE NEAR CLIFT FARM

## 8672 HIGHWAY 72 1.50 acres C-4 Zoning \$1,300,000

- Prime corner site at the northwest corner of Highway 72 and Kirby Lane, located between County Line Road and Balch Road
- Just west of Walmart and the Colonial Promenade Shopping Center and Clift Farm in the heart of this dynamic retail corridor
- Nearby affluent neighborhoods and high traffic counts make this ideal for a fast-food restaurant, other retail or office uses, a hotel, a car wash, self-storage or other commercial uses
- Good access with east bound left turn lane and west bound deceleration lane to Kirby Lane