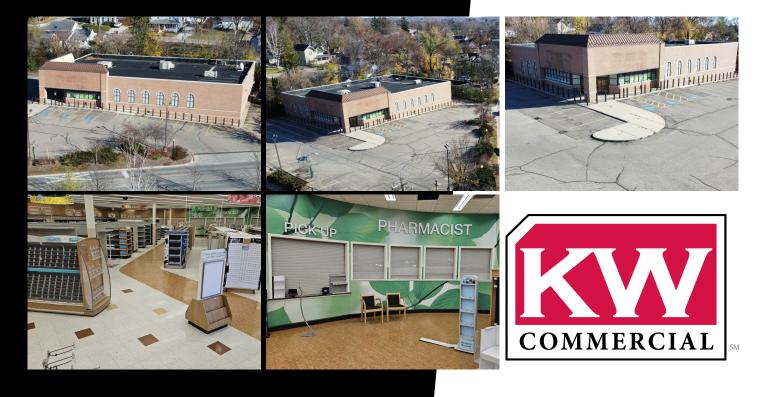

640 N MILFORD RD 640 N Milford Rd Milford, MI 48381

Nestled in the vibrant heart of downtown Milford, this premium retail building stands as a beacon of opportunity. Spanning an impressive 11,000 square feet, this landmark property offers unparalleled visibility that's sure to attract a consistent flow of customers.

The building's location on the bustling north end of downtown ensures it's within easy walking distance for locals and tourists alike. This accessibility, coupled with ample parking, makes it an ideal spot for businesses seeking to tap into Milford's thriving community.