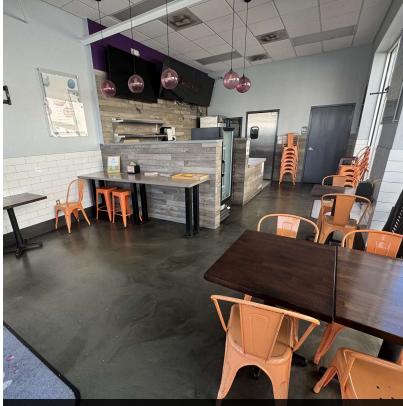

#### For Lease 1,100 SF | \$35.00 SF/yr **Existing Restaurant Space**

Front Door Parking

Outdoor courtyard seating is available as allowed by local ordinances

Front Dining Area