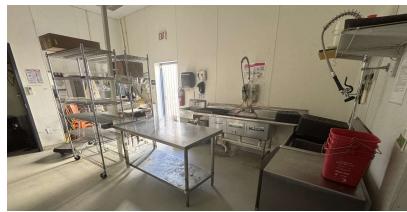

#### For Lease 1,100 SF | \$35.00 SF/yr **Existing Restaurant Space**

Front Door Parking

Outdoor courtyard seating is available as allowed by local ordinances

Front Dining Area