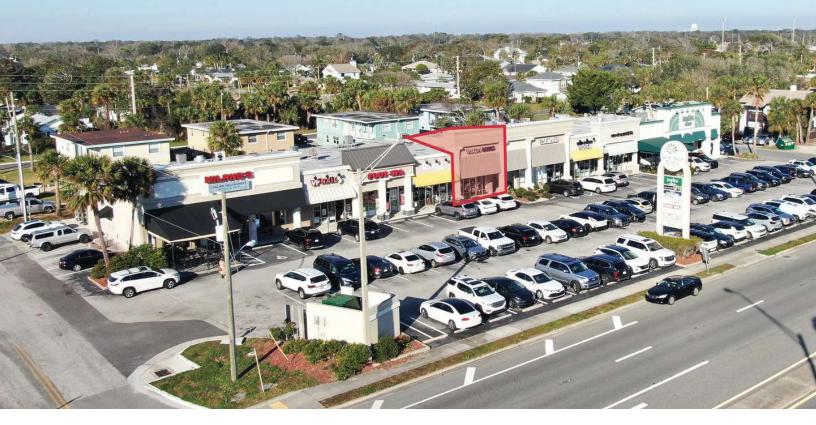

## For Lease

1,100 SF | \$35.00 SF/yr Existing Restaurant Space

# North Beach Plaza

1504 - 1534 3rd Street North Jacksonville Beach, Florida 32250

#### **Property Highlights**

- Rare existing restaurant space in the highly coveted Jacksonville
  Beach area
- · High visibility along major roadway with 29,000 cars daily
- Pylon and building signage available
- · Located less than two blocks from the Atlantic Ocean
- · Surrounding tenants include Metro Diner and Milano's

#### **Property Overview**

Located just a few blocks from the ocean in Jacksonville Beach, this remarkable property is located on a major commercial artery in an area with high barriers of entry. North Beach Plaza offers great exposure and ample parking in one of Jacksonville's most desirable MSA's. Jacksonville Beach offers a multitude of national tenants and retailers, many within walking distance of the property.