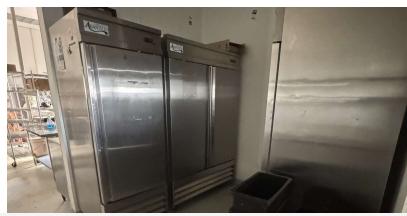

#### For Lease 1,100 SF | \$35.00 SF/yr **Existing Restaurant Space**

Front Door Parking

Outdoor courtyard seating is available as allowed by local ordinances

Front Dining Area