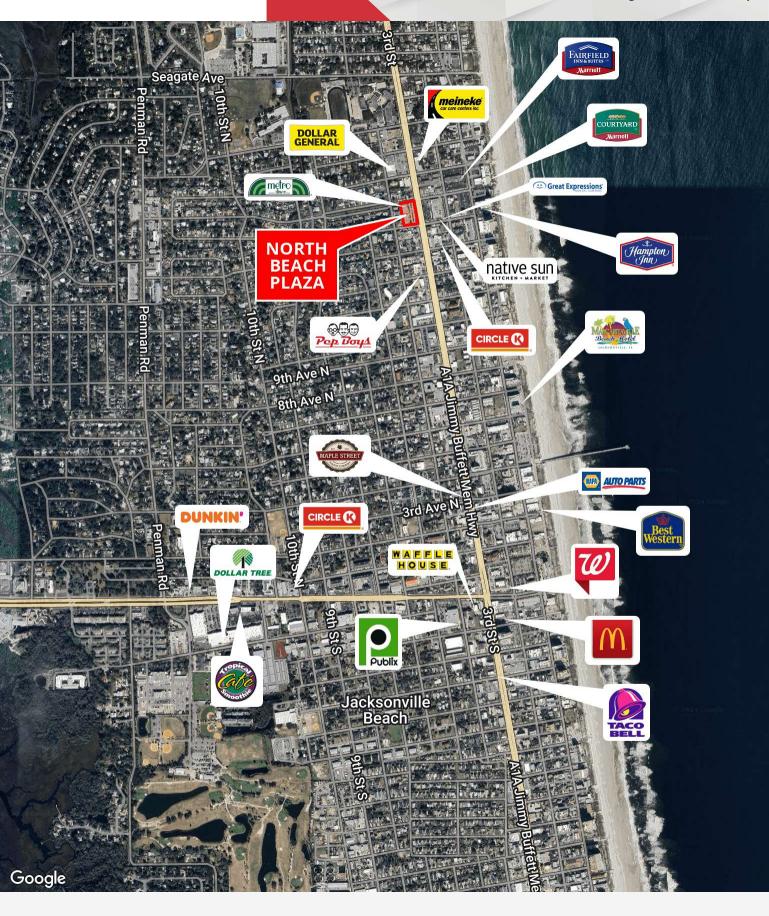

#### **Property Highlights**

- Rare existing restaurant space in the highly coveted Jacksonville
  Beach area
- · High visibility along major roadway with 29,000 cars daily
- Pylon and building signage available
- · Located less than two blocks from the Atlantic Ocean
- · Surrounding tenants include Metro Diner and Milano's

#### **Property Overview**

Located just a few blocks from the ocean in Jacksonville Beach, this remarkable property is located on a major commercial artery in an area with high barriers of entry. North Beach Plaza offers great exposure and ample parking in one of Jacksonville's most desirable MSA's. Jacksonville Beach offers a multitude of national tenants and retailers, many within walking distance of the property.