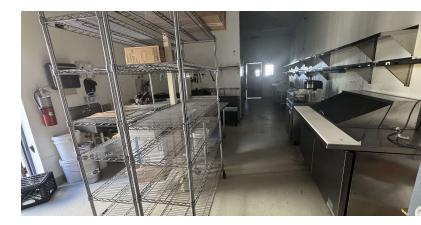

#### For Lease 1,100 SF | \$35.00 SF/yr **Existing Restaurant Space**

Front Door Parking

Outdoor courtyard seating is available as allowed by local ordinances

Front Dining Area