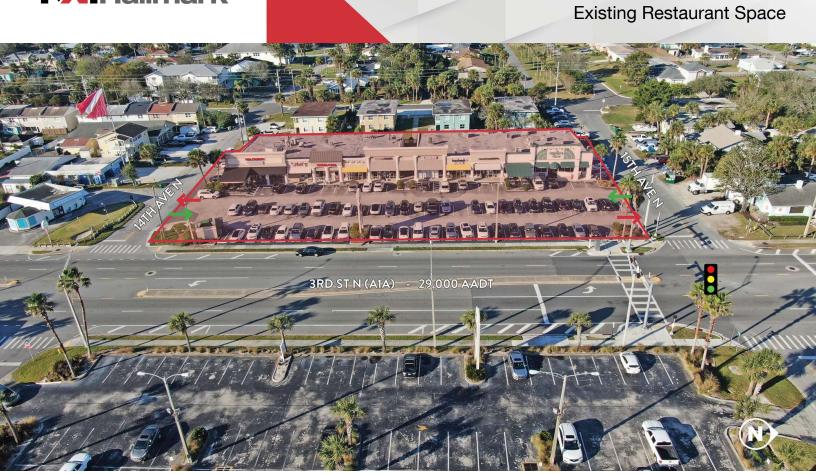

## For Lease 1,100 SF | \$35.00 SF/yr

Existing Restaurant Space

## For Lease 1,100 SF | \$35.00 SF/yr Existing Restaurant Space

3rd Street North

| Avai     | labl | e S | paces |
|----------|------|-----|-------|
| 1 11 001 |      |     | paces |

| Suite | Tenant                                    | Size     | Туре | Rate          |
|-------|-------------------------------------------|----------|------|---------------|
| 319   | Coastal Fitness                           | 900 SF   | NNN  | -             |
| 1504  | Milano's Italian Restaurant Pizza and Bar | 2,500 SF | NNN  | -             |
| 1508  | Nail Touch                                | 1,180 SF | NNN  | -             |
| 1510  | Beaches Massage Spa                       | 1,360 SF | NNN  | -             |
| 1514  | Ray of Blonde Salon                       | 1,360 SF | NNN  | -             |
| 1516  | Available                                 | 1,100 SF | NNN  | \$35.00 SF/yr |
| 1518  | LulaMae Boutique                          | 1,100 SF | NNN  | -             |
| 1524  | Seaside Yoga                              | 2,190 SF | NNN  | -             |
| 1526  | One of Each Gifts                         | 1,015 SF | NNN  | -             |
| 1534  | Metro Diner                               | 4,250 SF | NNN  | -             |