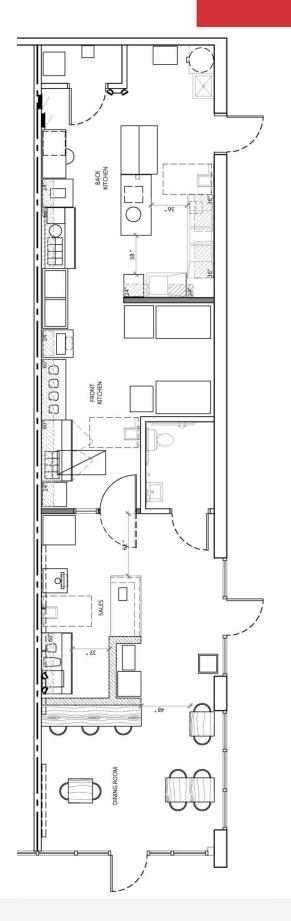

#### For Lease 1,100 SF | \$35.00 SF/yr **Existing Restaurant Space**

Front Door Parking

Outdoor courtyard seating is available as allowed by local ordinances

Front Dining Area