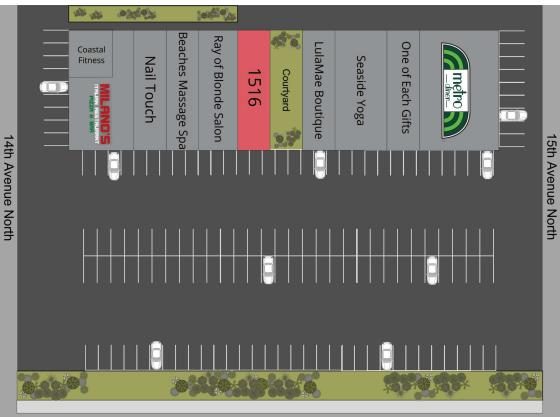

## For Lease 1,100 SF | \$35.00 SF/yr Existing Restaurant Space

3rd Street North

| Avai     | labl | e S | paces |
|----------|------|-----|-------|
| 1 11 001 |      |     | paces |

| Suite | Tenant                                    | Size     | Туре | Rate          |
|-------|-------------------------------------------|----------|------|---------------|
| 319   | Coastal Fitness                           | 900 SF   | NNN  | -             |
| 1504  | Milano's Italian Restaurant Pizza and Bar | 2,500 SF | NNN  | -             |
| 1508  | Nail Touch                                | 1,180 SF | NNN  | -             |
| 1510  | Beaches Massage Spa                       | 1,360 SF | NNN  | -             |
| 1514  | Ray of Blonde Salon                       | 1,360 SF | NNN  | -             |
| 1516  | Available                                 | 1,100 SF | NNN  | \$35.00 SF/yr |
| 1518  | LulaMae Boutique                          | 1,100 SF | NNN  | -             |
| 1524  | Seaside Yoga                              | 2,190 SF | NNN  | -             |
| 1526  | One of Each Gifts                         | 1,015 SF | NNN  | -             |
| 1534  | Metro Diner                               | 4,250 SF | NNN  | -             |