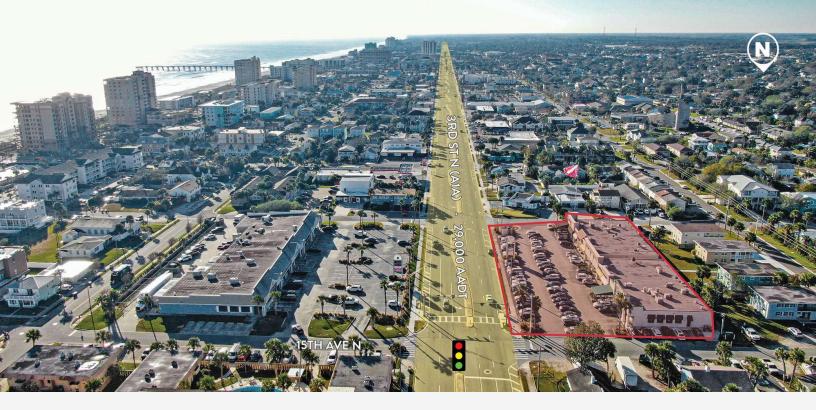

#### **Property Highlights**

- Rare existing restaurant space in the highly coveted Jacksonville
  Beach area
- · High visibility along major roadway with 29,000 cars daily
- Pylon and building signage available
- · Located less than two blocks from the Atlantic Ocean
- · Surrounding tenants include Metro Diner and Milano's

#### **Property Overview**

Located just a few blocks from the ocean in Jacksonville Beach, this remarkable property is located on a major commercial artery in an area with high barriers of entry. North Beach Plaza offers great exposure and ample parking in one of Jacksonville's most desirable MSA's. Jacksonville Beach offers a multitude of national tenants and retailers, many within walking distance of the property.