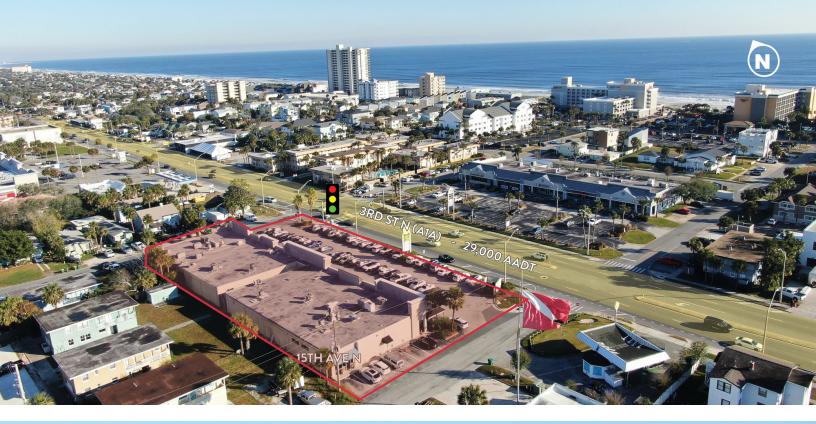

#### **Property Highlights**

- Rare existing restaurant space in the highly coveted Jacksonville
  Beach area
- · High visibility along major roadway with 29,000 cars daily
- Pylon and building signage available
- · Located less than two blocks from the Atlantic Ocean
- · Surrounding tenants include Metro Diner and Milano's

#### **Property Overview**

Located just a few blocks from the ocean in Jacksonville Beach, this remarkable property is located on a major commercial artery in an area with high barriers of entry. North Beach Plaza offers great exposure and ample parking in one of Jacksonville's most desirable MSA's. Jacksonville Beach offers a multitude of national tenants and retailers, many within walking distance of the property.