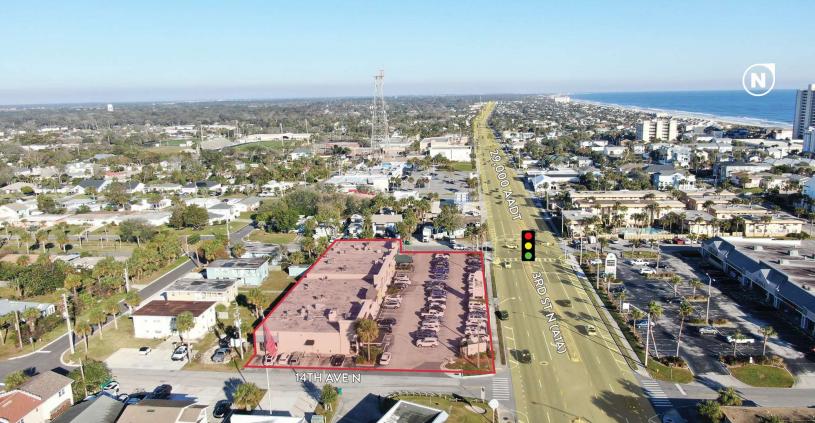

# North Beach Plaza

1504 - 1534 3rd Street North Jacksonville Beach, Florida 32250

#### **Property Highlights**

- Rare existing restaurant space in the highly coveted Jacksonville
  Beach area
- · High visibility along major roadway with 29,000 cars daily
- Pylon and building signage available
- · Located less than two blocks from the Atlantic Ocean
- · Surrounding tenants include Metro Diner and Milano's

#### **Property Overview**

Located just a few blocks from the ocean in Jacksonville Beach, this remarkable property is located on a major commercial artery in an area with high barriers of entry. North Beach Plaza offers great exposure and ample parking in one of Jacksonville's most desirable MSA's. Jacksonville Beach offers a multitude of national tenants and retailers, many within walking distance of the property.

#### **Offering Summary**

| Lease Rate:      | \$35.00 SF/yr (NNN) |
|------------------|---------------------|
| Space Available: | 1,100 SF            |
| Parking Ratio:   | 4.46 / 1,000 SF     |
| Traffic Count:   | 29,000 AADT on A1A  |
| Walk Score:      | Very Walkable (86)  |