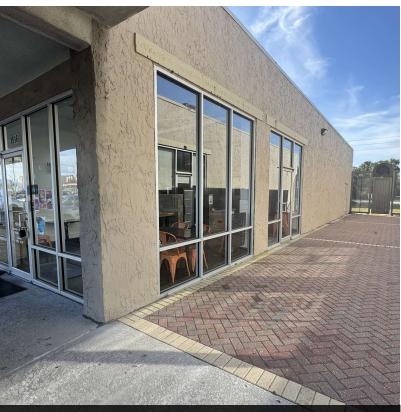

#### For Lease 1,100 SF | \$35.00 SF/yr **Existing Restaurant Space**

Front Door Parking

Outdoor courtyard seating is available as allowed by local ordinances

Front Dining Area