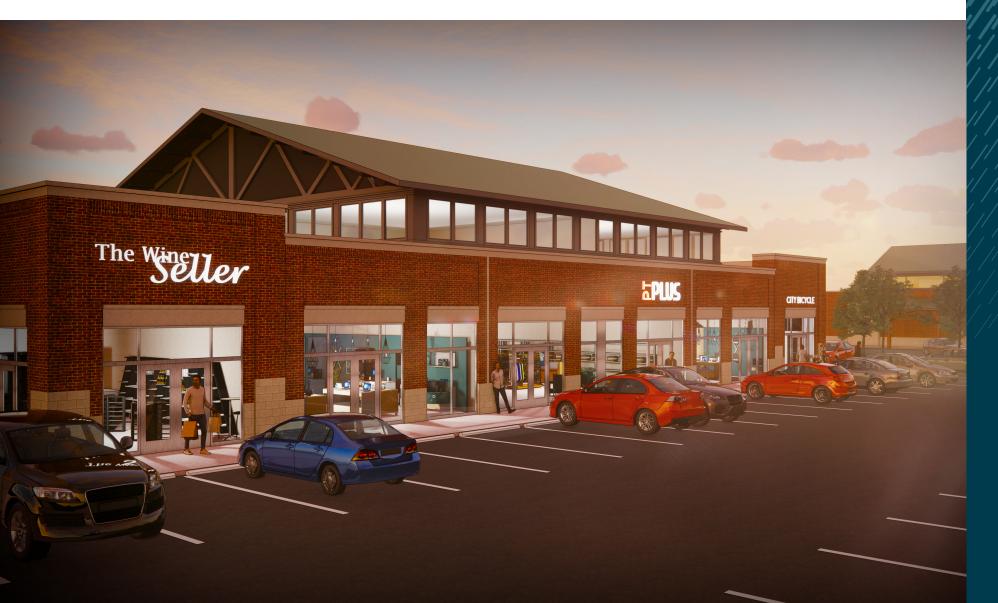

# TRAILWAY COMMONS

#### Features

- New mixed use development slated for Q2 2024 delivery on the northwest quadrant of Auburn and Adams Roads.
- 42 multifamily town homes on site.
- \$12MM project with connectivity to the Clinton River Trail, a 16-mile trail network that connects the cities of Sylvan Lake, Pontiac, Auburn Hills, Rochester Hills and Rochester.