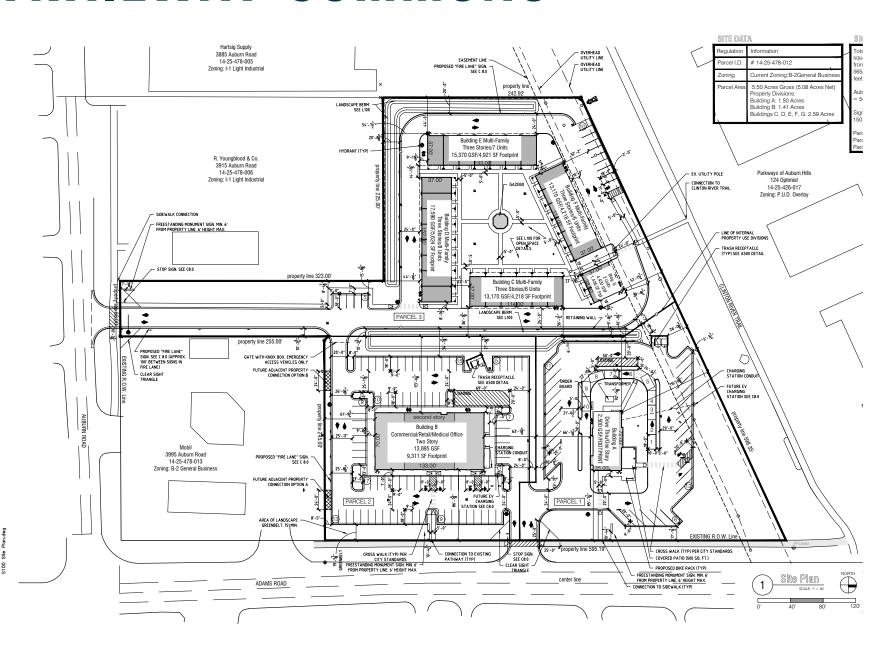

# TRAILWAY COMMONS

#### Features

- New mixed use development slated for Q2 2024 delivery on the northwest quadrant of Auburn and Adams Roads.
- 42 multifamily town homes on site.
- \$12MM project with connectivity to the Clinton River Trail, a 16-mile trail network that connects the cities of Sylvan Lake, Pontiac, Auburn Hills, Rochester Hills and Rochester.