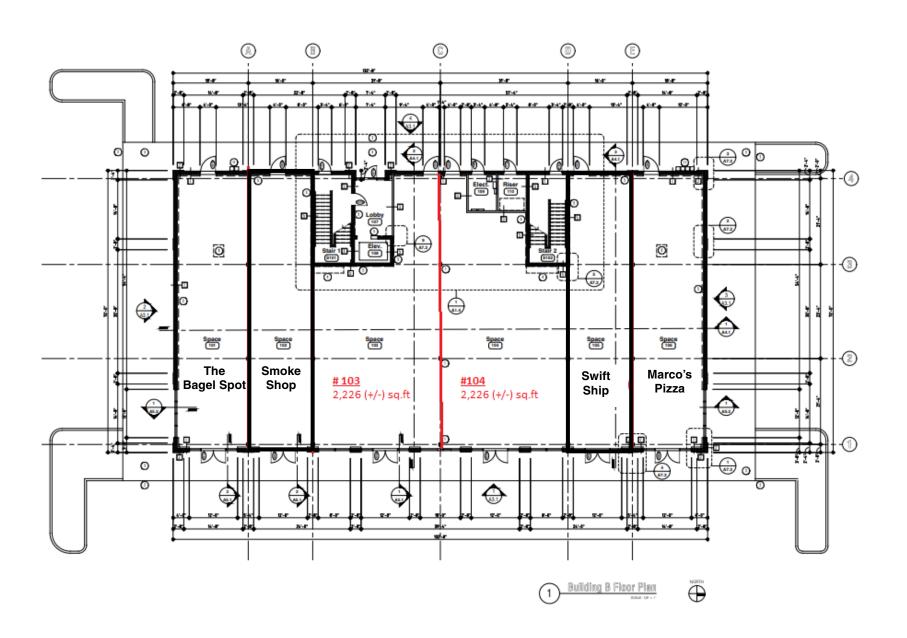

# TRAILWAY COMMONS

### M

FLOOR PLAN

#### Availability

2,226 - 4,452 SF 2,500 SF (Drive-thru)