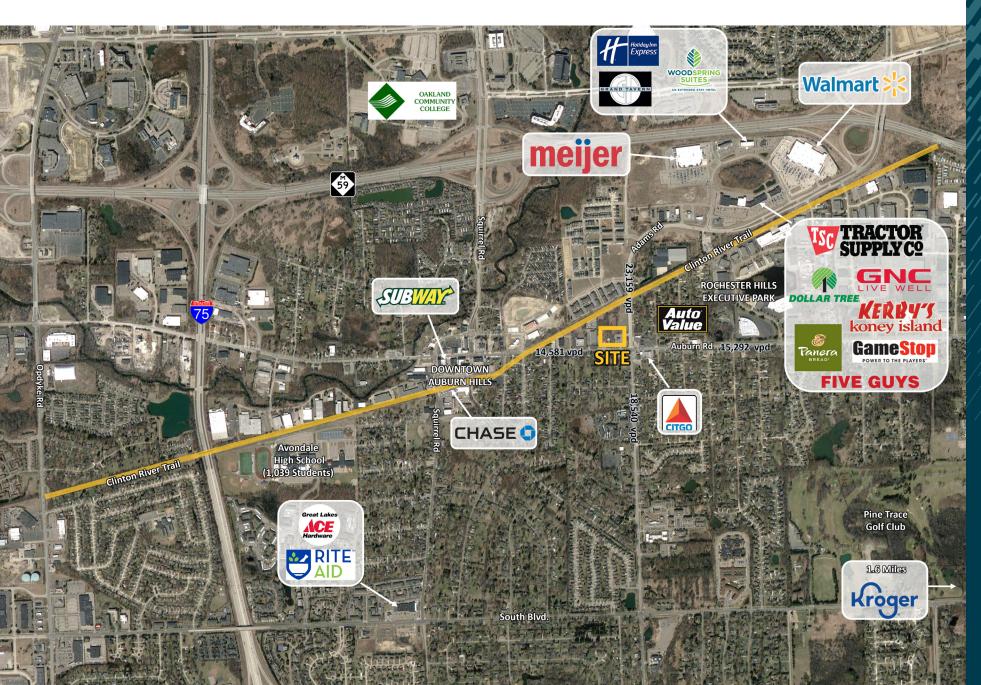

# TRAILWAY COMMONS

#### Address

NWQ Auburn & Adams Roads Auburn Hills, MI 48326

#### Features

- New mixed use development slated for Q2 2024 delivery on the northwest quadrant of Auburn and Adams Roads.
- 42 multifamily town homes on site.
- \$12MM project with connectivity to the Clinton River Trail, a 16-mile trail network that connects the cities of Sylvan Lake, Pontiac, Auburn Hills, Rochester Hills and Rochester.