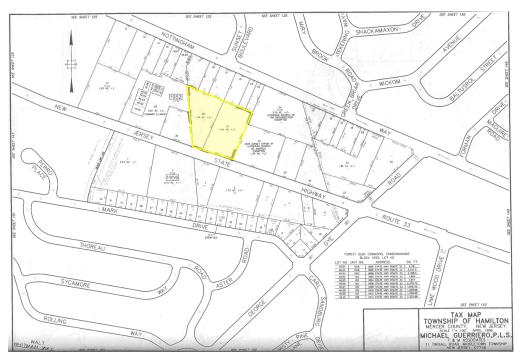

#### Available for Sale:

- 2.78 Acres of Land
  - 2,800 SF Building and 2 Car Garage
- Block 1952, Lots 37 & 38
- · Zoning: HC II (Highway Commercial)
  - Automobile Sales & Service, Fast Food, Bars, Planned Commercial Development, Game Arcades, Agricultural Commercial, Drugstores, Medical, Convalescent Lenders, Restaurants
- Taxes: \$24,057.40
- Topography: Flat
- Signage: 3' x 10' Backlit
- Proximity to I-295, I-195, Route 130, Route 206 and the NJ Turnpike Exit 7A
- 270' frontage along Route 33; High Traffic Volume