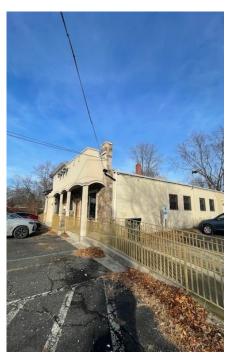

#### Available for Sale:

- 2.78 Acres of Land
  - 2,800 SF Building and 2 Car Garage
- Block 1952, Lots 37 & 38
- · Zoning: HC II (Highway Commercial)
  - Automobile Sales & Service, Fast Food, Bars, Planned Commercial Development, Game Arcades, Agricultural Commercial, Drugstores, Medical, Convalescent Lenders, Restaurants
- Taxes: \$24,057.40
- Topography: Flat
- Signage: 3' x 10' Backlit
- Proximity to I-295, I-195, Route 130, Route 206 and the NJ Turnpike Exit 7A
- 270' frontage along Route 33; High Traffic Volume