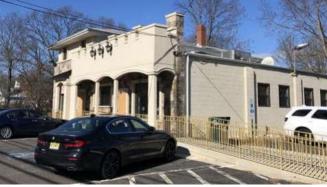

#### Available for Sale:

- 2.78 Acres of Land
  - 2,800 SF Building and 2 Car Garage
- Block 1952, Lots 37 & 38
- · Zoning: HC II (Highway Commercial)
  - Automobile Sales & Service, Fast Food, Bars, Planned Commercial Development, Game Arcades, Agricultural Commercial, Drugstores, Medical, Convalescent Lenders, Restaurants
- Taxes: \$24,057.40
- Topography: Flat
- Signage: 3' x 10' Backlit
- Proximity to I-295, I-195, Route 130, Route 206 and the NJ Turnpike Exit 7A
- 270' frontage along Route 33; High Traffic Volume