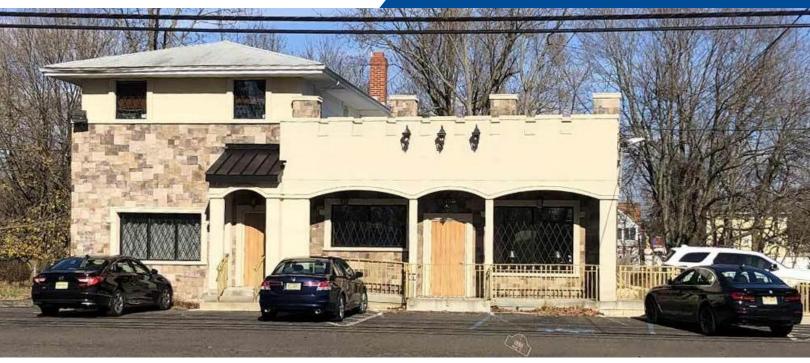

#### Available for Sale:

- 2.78 Acres of Land
  - 2,800 SF Building and 2 Car Garage
- Block 1952, Lots 37 & 38
- · Zoning: HC II (Highway Commercial)
  - Automobile Sales & Service, Fast Food, Bars, Planned Commercial Development, Game Arcades, Agricultural Commercial, Drugstores, Medical, Convalescent Lenders, Restaurants
- Taxes: \$24,057.40
- Topography: Flat
- Signage: 3' x 10' Backlit
- Proximity to I-295, I-195, Route 130, Route 206 and the NJ Turnpike Exit 7A
- 270' frontage along Route 33; High Traffic Volume