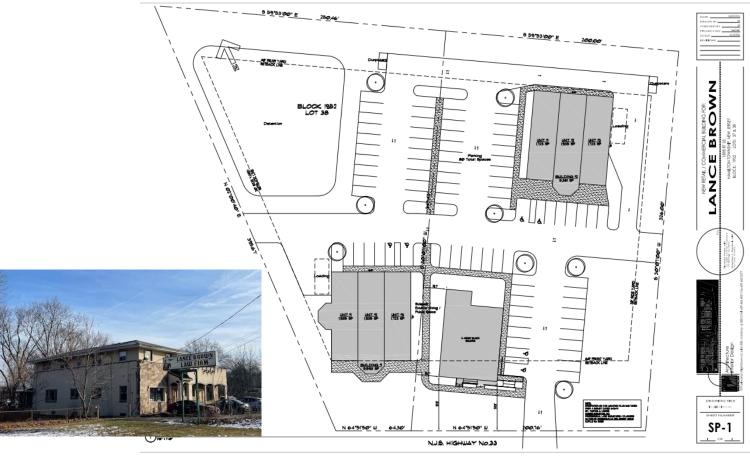

#### Available for Sale:

- 2.78 Acres of Land
  - 2,800 SF Building and 2 Car Garage
- Block 1952, Lots 37 & 38
- · Zoning: HC II (Highway Commercial)
  - Automobile Sales & Service, Fast Food, Bars, Planned Commercial Development, Game Arcades, Agricultural Commercial, Drugstores, Medical, Convalescent Lenders, Restaurants
- Taxes: \$24,057.40
- Topography: Flat
- Signage: 3' x 10' Backlit
- Proximity to I-295, I-195, Route 130, Route 206 and the NJ Turnpike Exit 7A
- 270' frontage along Route 33; High Traffic Volume