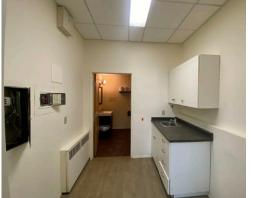

## Bay D

- +1,467 SF
- + Large open work area, reception area, small kitchenette, 2-piece washroom

**5TH AVENUE NORTH** 