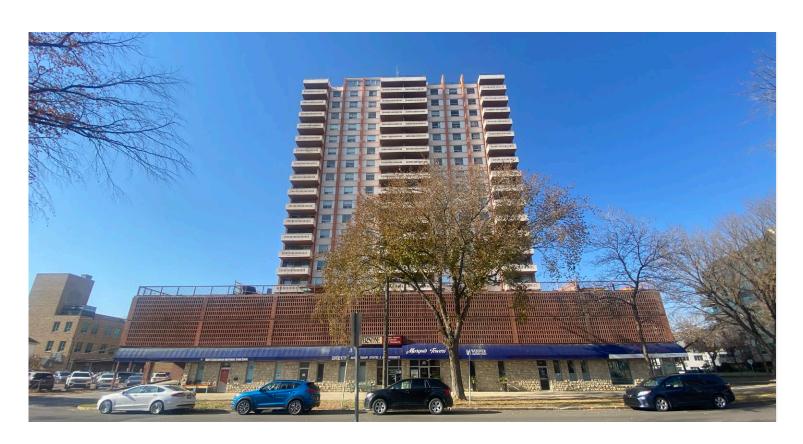

# 2415th Avenue North

# Retail Space For Lease

241 5th Ave N Saskatoon, SK S7K 2P3 www.cbre.ca/saskatchewan

Located on the main floor of the Marquis Tower, this property is located one block west of the Saskatchewan River with street-front access and metered customer parking. There is excellent opportunity for exterior signage to 24th Street East.

These retail units are in the core of downtown Saskatoon and would be perfect for a smaller retail user. High vehicle and pedestrian traffic in the area allows for high visibility along both 5th Ave. N and 24th Street.