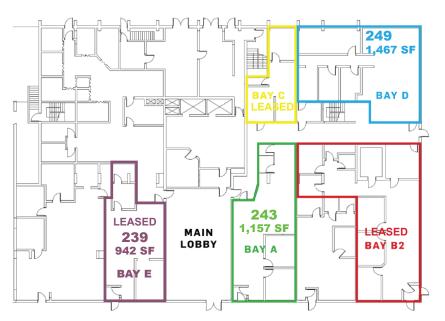

Zoning: M4

Legal Description: Parcel 120282803

Parking: Electrified; surface parking available for lease

**Available Units:** 

- Bay A: 1,157 SF

- Bay D: 1,467 SF

Possession: Immediate

Gross Lease Rate: \$20.00 PSF + separate

## Bay A

- +1,157 SF
- + Open work area, 2 private offices, 2 closets

## Bay D

- +1,467 SF
- + Large open work area, reception area, small kitchenette, 2-piece washroom

**5TH AVENUE NORTH** 