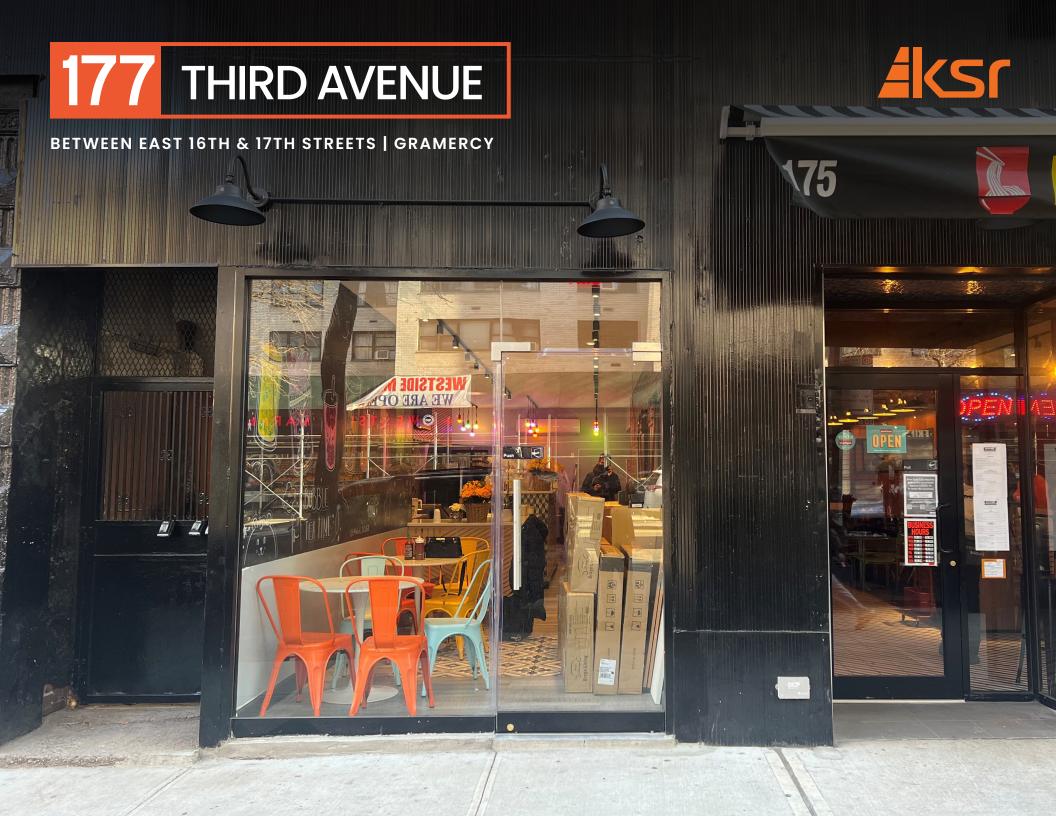

## 177 THIRD AVENUE

BETWEEN EAST 16TH & 17TH STREETS | GRAMERCY

**SIZE:** 750 SF

FRONTAGE: 10'

CEILING HEIGHTS: 10'

POSSESSION: Immediate

TRANSPORTATION:

**ASKING RENT** 

**Upon Request** 

6

PROPERTY HIGHLIGHTS: ALL USES CONSIDERED

**CONTACT OUR BROKERS FOR MORE INFORMATION:** 

JOSHUA BERKUN JBerkun@ksrny.com 516.459.9251 ELI YADID EYadid@ksrny.com 917.770.9173 NORMA ASHKENAZI NAshkenazi@ksrny.com