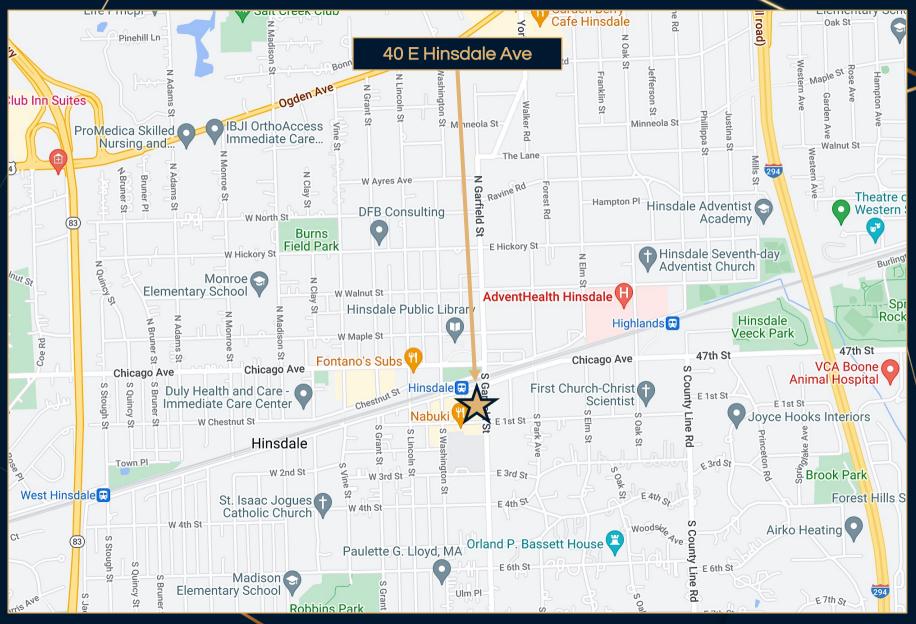

### **For Lease** Hinsdale Office Space





#### 800 SF located at 40 E Hinsdale Ave



+800 SF of office space located in Downtown Hinsdale + Located just 100ft from the Hinsdale Metra train stop + Space features a reception area and 3 offices

# Site Plan

### + Suite 203: 800 SF



### **Location Map**



## Interior



# Interior





## **40 E Hinsdale Ave** For More Information, Please Contact:

### Keith Lord 312-287-6066 Keith@Lordcompanies.com

#### John Sesemann (630) 408-2260 Jrsesemann@aol.com



#### THE LORD COMPANIES L.L.C.

\*Broker is using information provided by the property owner and does not certify as to its accuracy. This information is subject to possible errors, omissions, changes of price, and withdrawal without notice.