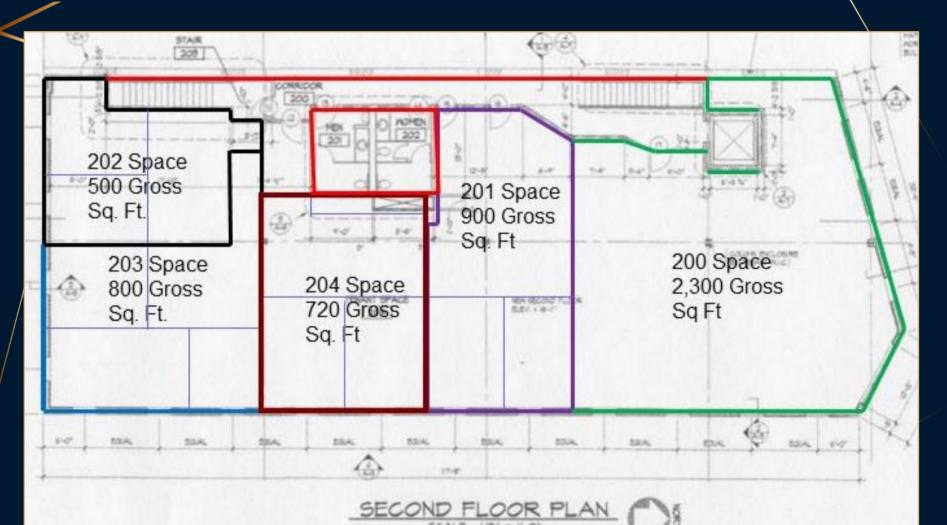

### **For Lease** Hinsdale Office Space





#### 800 SF located at 40 E Hinsdale Ave



+800 SF of office space located in Downtown Hinsdale + Located just 100ft from the Hinsdale Metra train stop + Space features a reception area and 3 offices

# Site Plan

### + Suite 203: 800 SF



### **Location Map**



## Interior



# Interior





## **40 E Hinsdale Ave** For More Information, Please Contact:

### Keith Lord 312-287-6066 Keith@Lordcompanies.com

#### John Sesemann (630) 408-2260 Jrsesemann@aol.com



#### THE LORD COMPANIES L.L.C.

\*Broker is using information provided by the property owner and does not certify as to its accuracy. This information is subject to possible errors, omissions, changes of price, and withdrawal without notice.