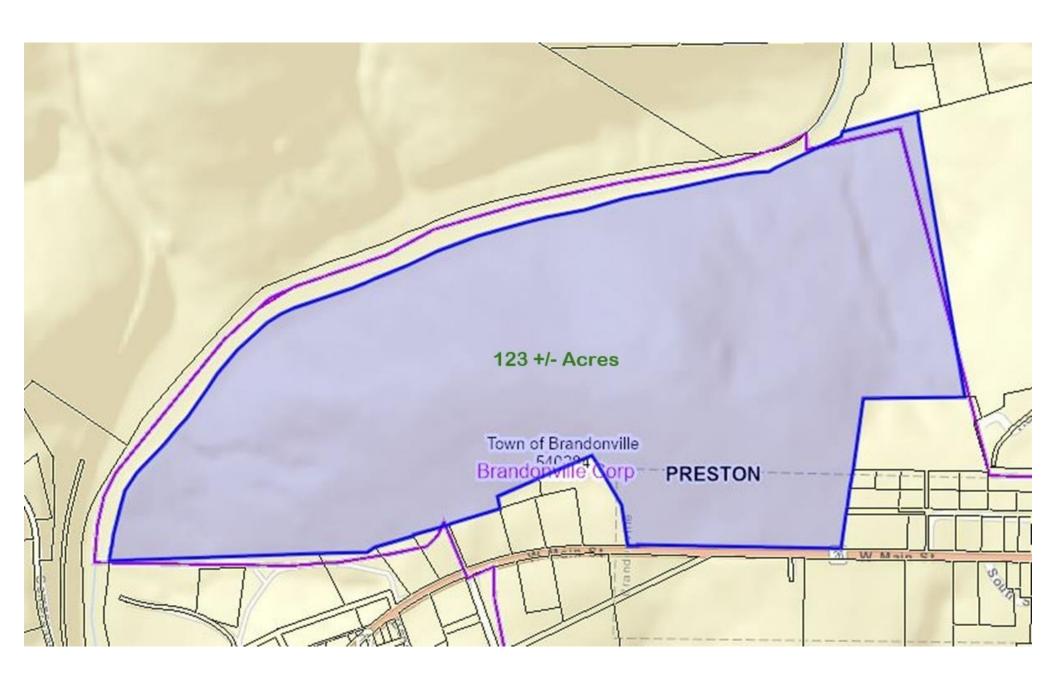

roperty combines natural beauty with unparalleled convenience. This Prime location also offers opportunity for your estate home with equestrian facilities, livestock or agriculture. As a development project it offers beautiful, wooded areas for hiking trails, recreational use, or private retreats. Available utilities include city water, electricity, sewage, high-speed internet, & phone lines.

This versatile property offers endless possibilities from real estate development to farming, equestrian use, or a tranquil private haven. Opportunities like this are rare...Act Now!

#### **Aerial Photo**









#### **Aerial Photo**





#### **Aerial Tax Map**



#### **Aerial Tax Map**



#### **Aerial Topo Map**



#### **Aerial Topo Map**



## **Aerial Topo Map**



#### **Aerial Tax Map**



#### Site Survey Map



Premier Properties

By Barbara Alexander

COMMERCIAL REAL ESTATE

## Flood Map





#### COMMERCIAL DIVISION 304-594-1519

www.move2wv.com

North Central West Virginia's Leaders in Real Estate!

Howard Hanna Premier Properties by Barbara Alexander, LLC 2800 Cranberry Square Morgantown, West Virginia 304-594-0115 www.move2wv.com



Kay Michael Alexander
Salesperson / ABR / GRI / Green / Luxury
Commercial
kalexander@howardhanna.com
304-282-0077



Barbara Alexander

Broker / Owner

balexander@howardhanna.com
304-594-0115

At Howard Hanna Premier Properties by Barbara Alexander, LLC we strive to bring the best service to our clients utilizing a wide variety of tools, media, technology, and our national network of commercial brokers, companies and resources.