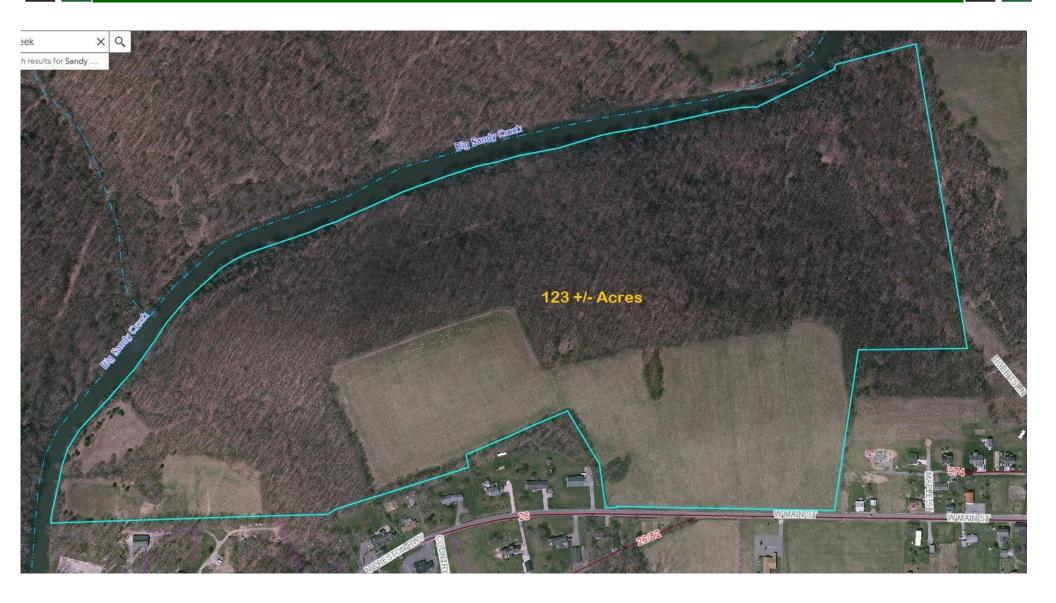

#### **Aerial Photo**

ATTENTION DEVELOPERS! Unleash the potential of this 123+ acre property, zoned for both Commercial and Residential Development. This incredible land offers a harmonious mix of spacious open fields and se-

rene wooded areas & bordered by the picturesque Big Sandy Creek. With direct water access and a prime location on WV Route 26, just 1 mile from I-68, this property combines natural beauty with unparalleled convenience. This Prime location also offers opportunity for your estate home with equestrian facilities, livestock or agriculture. As a development project it offers beautiful, wooded areas for hiking trails, recreational use, or private retreats. Available utilities include city water, electricity, sewage, high-speed internet, & phone lines.