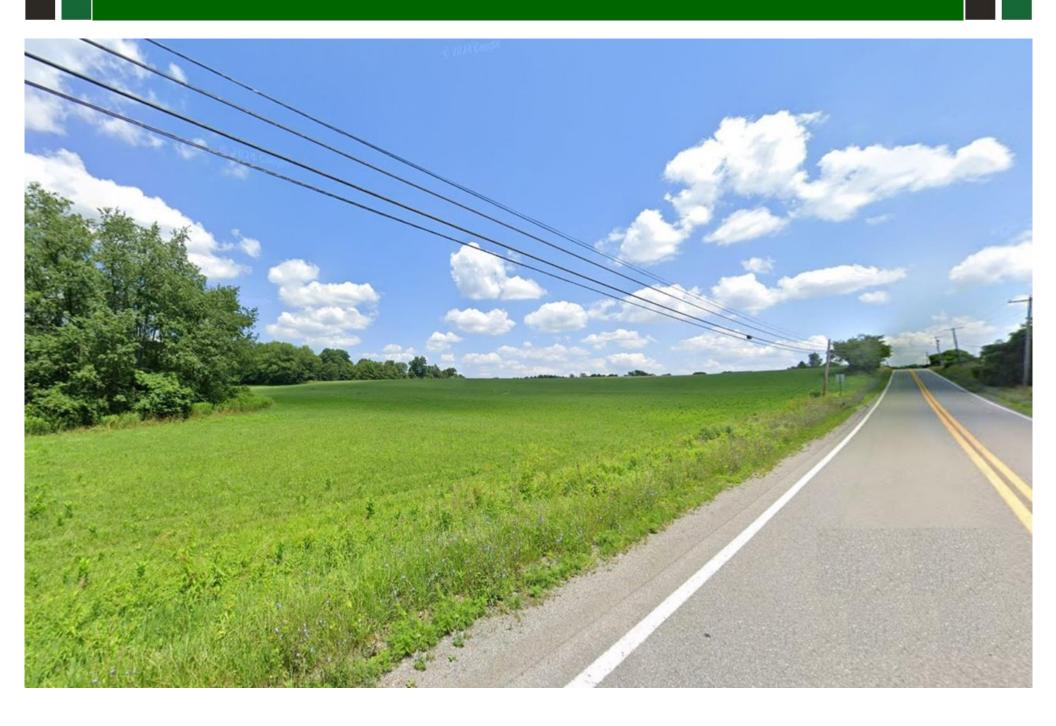

#### 400 W. Main St, Brandonville, WV

- 123.293 +/~ Acres
- Zoned: Residential and Commercial
- Mixed Use
- 1,000 ft. Road Frontage
- Front WV Route 26
- Level Site to Sloping
- Utilities Available
- Located in City Limits

ATTENTION DEVELOPERS! Unleash the potential of this 123+ acre property, zoned for both Commercial and Residential Development. This incredible land offers a harmonious mix of spacious open fields and se-

rene wooded areas & bordered by the picturesque Big Sandy Creek. With direct water access and a prime location on WV Route 26, just 1 mile from I-68, this property combines natural beauty with unparalleled convenience. This Prime location also offers opportunity for your estate home with equestrian facilities, livestock or agriculture. As a development project it offers beautiful, wooded areas for hiking trails, recreational use, or private retreats. Available utilities include city water, electricity, sewage, high-speed internet, & phone lines.