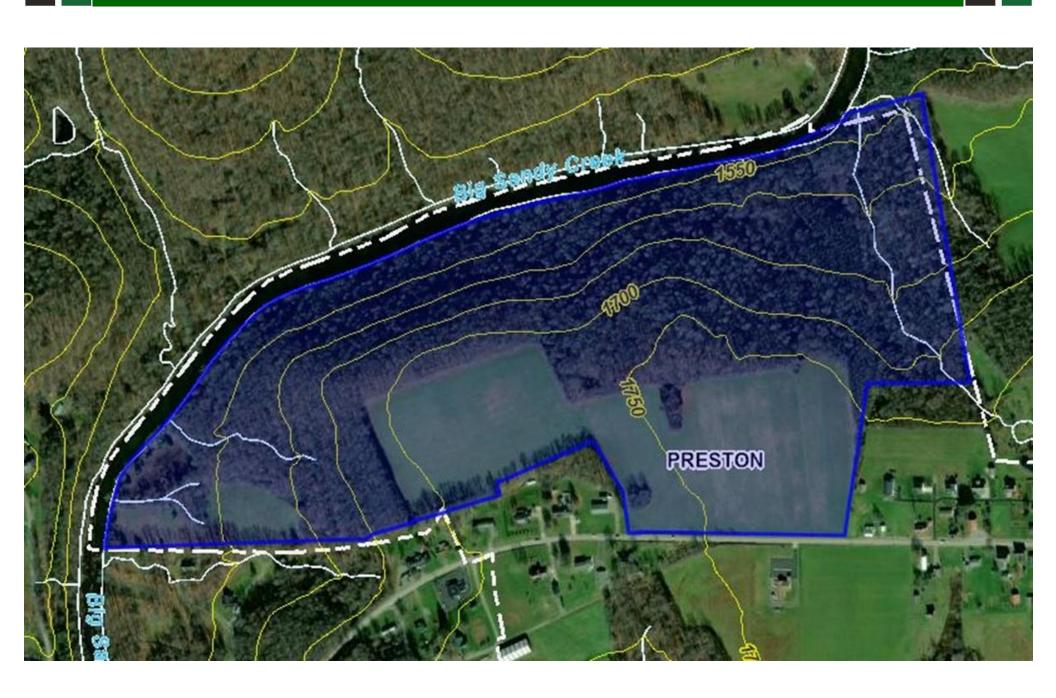

ocation on WV Route 26, just 1 mile from I-68, this property combines natural beauty with unparalleled convenience. This Prime location also offers opportunity for your estate home with equestrian facilities, livestock or agriculture. As a development project it offers beautiful, wooded areas for hiking trails, recreational use, or private retreats. Available utilities include city water, electricity, sewage, high-speed internet, & phone lines.

This versatile property offers endless possibilities from real estate development to farming, equestrian use, or a tranquil private haven. Opportunities like this are rare...Act Now!

#### **Aerial Photo**









#### **Aerial Photo**





#### **Aerial Tax Map**



#### **Aerial Tax Map**



#### **Aerial Topo Map**



#### **Aerial Topo Map**



## **Aerial Topo Map**



#### **Aerial Tax Map**



#### Site Survey Map



Premier Properties

By Barbara Alexander

COMMERCIAL REAL ESTATE

## Flood Map





#### COMMERCIAL DIVISION 304-594-1519

www.move2wv.com

North Central West Virginia's Leaders in Real Estate!

Howard Hanna Premier Properties by Barbara Alexander, LLC 2800 Cranberry Square Morgantown, West Virginia 304-594-0115 www.move2wv.com



Kay Michael Alexander
Salesperson / ABR / GRI / Green / Luxury
Commercial
kalexander@howardhanna.com
304-282-0077



Barbara Alexander

Broker / Owner

balexander@howardhanna.com
304-594-0115

At Howard Hanna Premier Properties by Barbara Alexander, LLC we strive to bring the best service to our clients utilizing a wide variety of tools, media, technology, and our national network of c