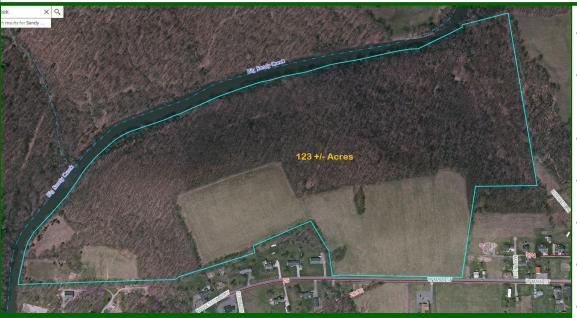

#### **Aerial Photo**

ATTENTION DEVELOPERS! Unleash the potential of this 123+ acre property, zoned for both Commercial and Residential Development. This incredible land offers a harmonious mix of spacious open fields and se-

rene wooded areas & bordered by the picturesque Big Sandy Creek. With direct water access and a prime location on WV Route 26, just 1 mile from I-68, this property combines natural beauty with unparalleled convenience. This Prime location also offers opportunity for your estate home with equestrian facilities, livestock or agriculture. As a development project it offers beautiful, wooded areas for hiking trails, recreational use, or private retreats. Available utilities include city water, electricity, sewage, high-speed internet, & phone lines.