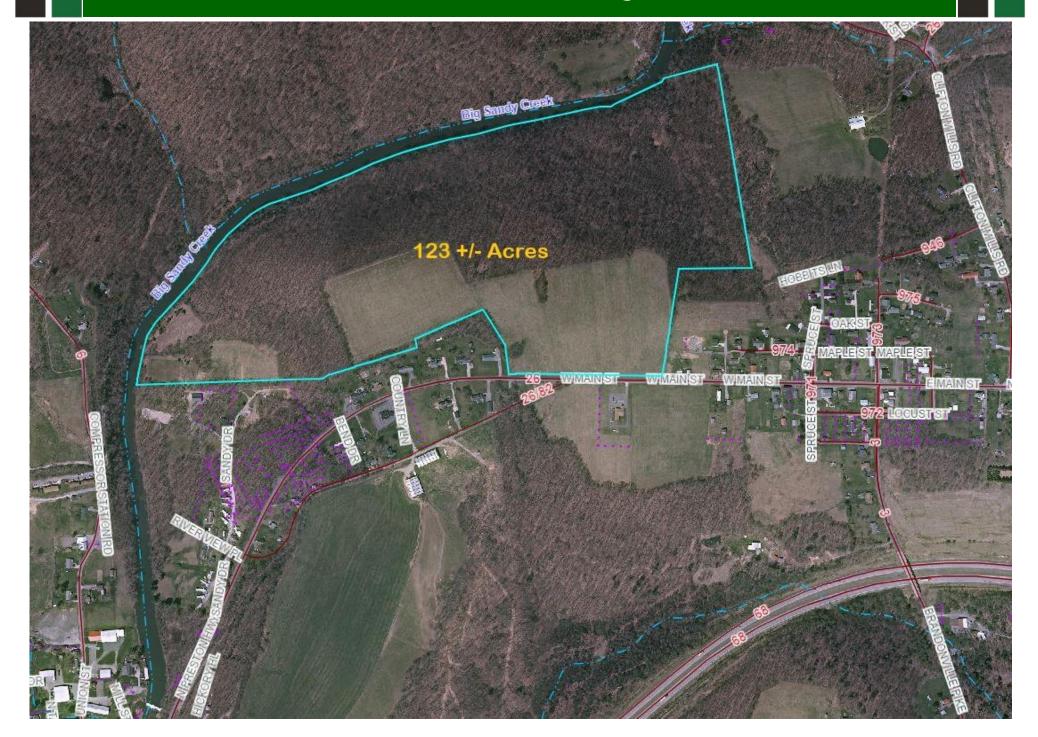

bordered by the picturesque Big Sandy Creek. With direct water access and a prime location on WV Route 26, just 1 mile from I-68, this property combines natural beauty with unparalleled convenience. This Prime location also offers opportunity for your estate home with equestrian facilities, livestock or agriculture. As a development project it offers beautiful, wooded areas for hiking trails, recreational use, or private retreats. Available utilities include city water, electricity, sewage, high-speed internet, & phone lines.

This versatile property offers endless possibilities from real estate development to farming, equestrian use, or a tranquil private haven. Opportunities like this are rare...Act Now!

#### **Aerial Photo**









#### **Aerial Photo**





#### **Aerial Tax Map**



#### **Aerial Tax Map**



#### **Aerial Topo Map**



#### **Aerial Topo Map**



## **Aerial Topo Map**



#### **Aerial Tax Map**



#### Site Survey Map



Premier Properties

By Barbara Alexander

COMMERCIAL REAL ESTATE

## Flood Map





#### COMMERCIAL DIVISION 304-594-1519

www.move2wv.com

North Central West Virginia's Leaders in Real Estate!

Howard Hanna Premier Properties by Barbara Alexander, LLC 2800 Cranberry Square Morgantown, West Virginia 304-594-0115 www.move2wv.com



Kay Michael Alexander
Salesperson / ABR / GRI / Green / Luxury
Commercial
kalexander@howardhanna.com
304-282-0077



Barbara Alexander

Broker / Owner

balexander@howardhanna.com
304-594-0115

At Howard Hanna Premier Properties by Barbara Alexander, LLC we strive to bring the best service to our clients