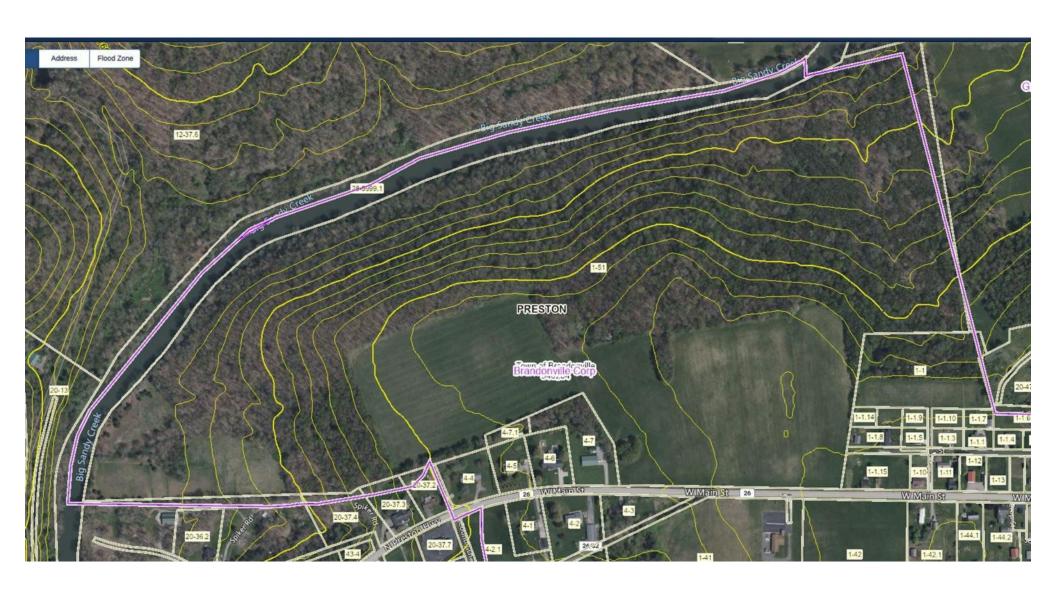

t water access and a prime location on WV Route 26, just 1 mile from I-68, this property combines natural beauty with unparalleled convenience. This Prime location also offers opportunity for your estate home with equestrian facilities, livestock or agriculture. As a development project it offers beautiful, wooded areas for hiking trails, recreational use, or private retreats. Available utilities include city water, electricity, sewage, high-speed internet, & phone lines.

This versatile property offers endless possibilities from real estate development to farming, equestrian use, or a tranquil private haven. Opportunities like this are rare...Act Now!

#### **Aerial Photo**









#### **Aerial Photo**





#### **Aerial Tax Map**



#### **Aerial Tax Map**



#### **Aerial Topo Map**



#### **Aerial Topo Map**



## **Aerial Topo Map**



#### **Aerial Tax Map**



#### Site Survey Map



Premier Properties

By Barbara Alexander

COMMERCIAL REAL ESTATE

## Flood Map





#### COMMERCIAL DIVISION 304-594-1519

www.move2wv.com

North Central West Virginia's Leaders in Real Estate!

Howard Hanna Premier Properties by Barbara Alexander, LLC 2800 Cranberry Square Morgantown, West Virginia 304-594-0115 www.move2wv.com



Kay Michael Alexander
Salesperson / ABR / GRI / Green / Luxury
Commercial
kalexander@howardhanna.com
304-282-0077



Barbara Alexander

Broker / Owner

balexander@howardhanna.com
304-594-0115

At Howard Hanna Premier Properties by Barbara Alexander, LLC we strive to bring the best service to our clients utilizing a wide variety of tools, media, technology, a