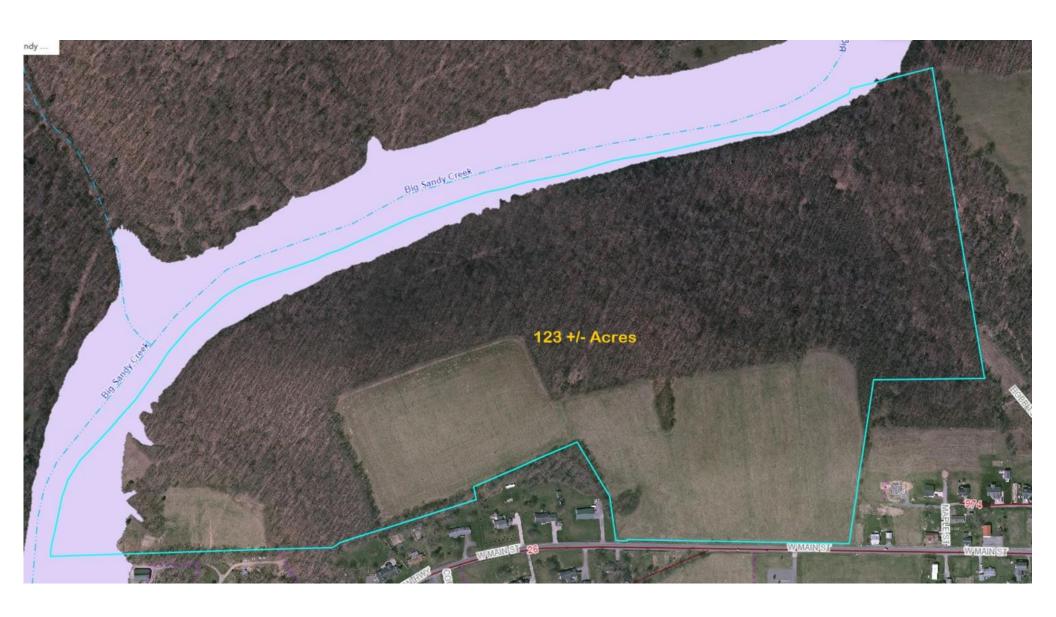

for your estate home with equestrian facilities, livestock or agriculture. As a development project it offers beautiful, wooded areas for hiking trails, recreational use, or private retreats. Available utilities include city water, electricity, sewage, high-speed internet, & phone lines.

This versatile property offers endless possibilities from real estate development to farming, equestrian use, or a tranquil private haven. Opportunities like this are rare...Act Now!

#### **Aerial Photo**









#### **Aerial Photo**





#### **Aerial Tax Map**



#### **Aerial Tax Map**



#### **Aerial Topo Map**



#### **Aerial Topo Map**



## **Aerial Topo Map**



#### **Aerial Tax Map**



#### Site Survey Map



Premier Properties

By Barbara Alexander

COMMERCIAL REAL ESTATE

## Flood Map





#### COMMERCIAL DIVISION 304-594-1519

www.move2wv.com

North Central West Virginia's Leaders in Real Estate!

Howard Hanna Premier Properties by Barbara Alexander, LLC 2800 Cranberry Square Morgantown, West Virginia 304-594-0115 www.move2wv.com



Kay Michael Alexander
Salesperson / ABR / GRI / Green / Luxury
Commercial
kalexander@howardhanna.com
304-282-0077



Barbara Alexander

Broker / Owner

balexander@howardhanna.com
304-594-0115

At Howard Hanna Premier Properties by Barbara Alexander, LLC we strive to bring the best service to our clients utilizing a wide variety of tools, media, technology, and our national network of commercial brokers, companies and resources.