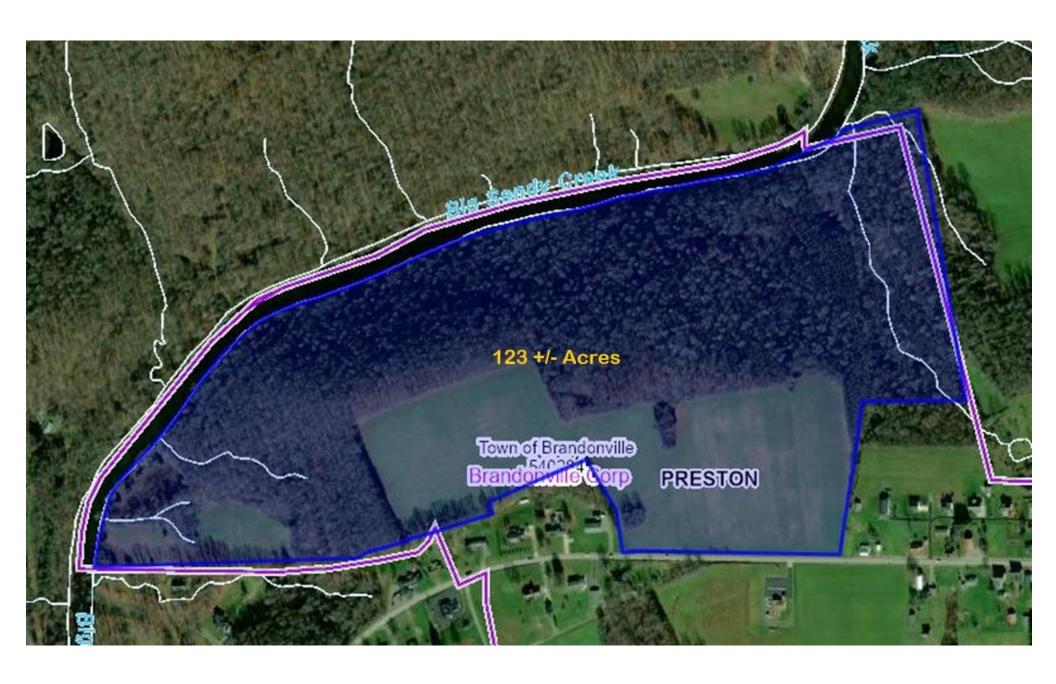

Big Sandy Creek. With direct water access and a prime location on WV Route 26, just 1 mile from I-68, this property combines natural beauty with unparalleled convenience. This Prime location also offers opportunity for your estate home with equestrian facilities, livestock or agriculture. As a development project it offers beautiful, wooded areas for hiking trails, recreational use, or private retreats. Available utilities include city water, electricity, sewage, high-speed internet, & phone lines.

This versatile property offers endless possibilities from real estate development to farming, equestrian use, or a tranquil private haven. Opportunities like this are rare...Act Now!

#### **Aerial Photo**









#### **Aerial Photo**





#### **Aerial Tax Map**



#### **Aerial Tax Map**



#### **Aerial Topo Map**



#### **Aerial Topo Map**



## **Aerial Topo Map**



#### **Aerial Tax Map**



#### Site Survey Map



Premier Properties

By Barbara Alexander

COMMERCIAL REAL ESTATE

## Flood Map





#### COMMERCIAL DIVISION 304-594-1519

www.move2wv.com

North Central West Virginia's Leaders in Real Estate!

Howard Hanna Premier Properties by Barbara Alexander, LLC 2800 Cranberry Square Morgantown, West Virginia 304-594-0115 www.move2wv.com



Kay Michael Alexander
Salesperson / ABR / GRI / Green / Luxury
Commercial
kalexander@howardhanna.com
304-282-0077



Barbara Alexander

Broker / Owner

balexander@howardhanna.com
304-594-0115

At Howard Hanna Premier Properties by Barbara Alexander, LLC we strive to bring the best service to our clients utilizing a wide variety of