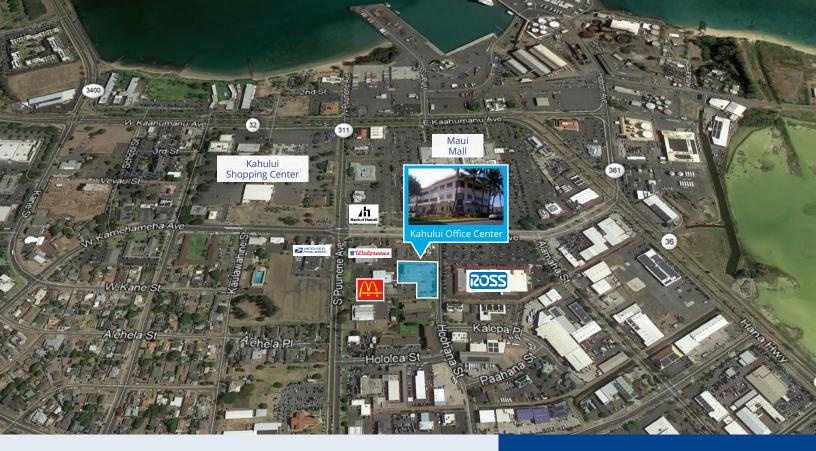

### **Property Description**

Three-story office building with a professional and retail tenant mix in central Kahului. Building features ocean and mountain views with ample parking.