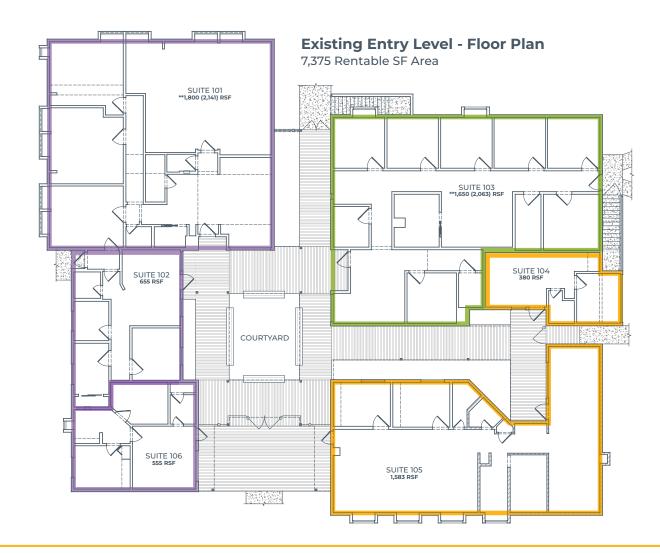

## Plaza 102 | Medical and Office Suites

940-948 NE 102nd Ave, Portland, OR 97220

As-Built Floorplans and Suite Sizes

<sup>\*</sup>Lease expirations provided upon request.

<sup>\*\*</sup>Current RSF, BOMA 2024 RSI

**McCoy Doerrie, SIOR** 

Senior Vice President | Licensed in OR & WA 503-523-7751 | mccoy@capacitycommercial.com