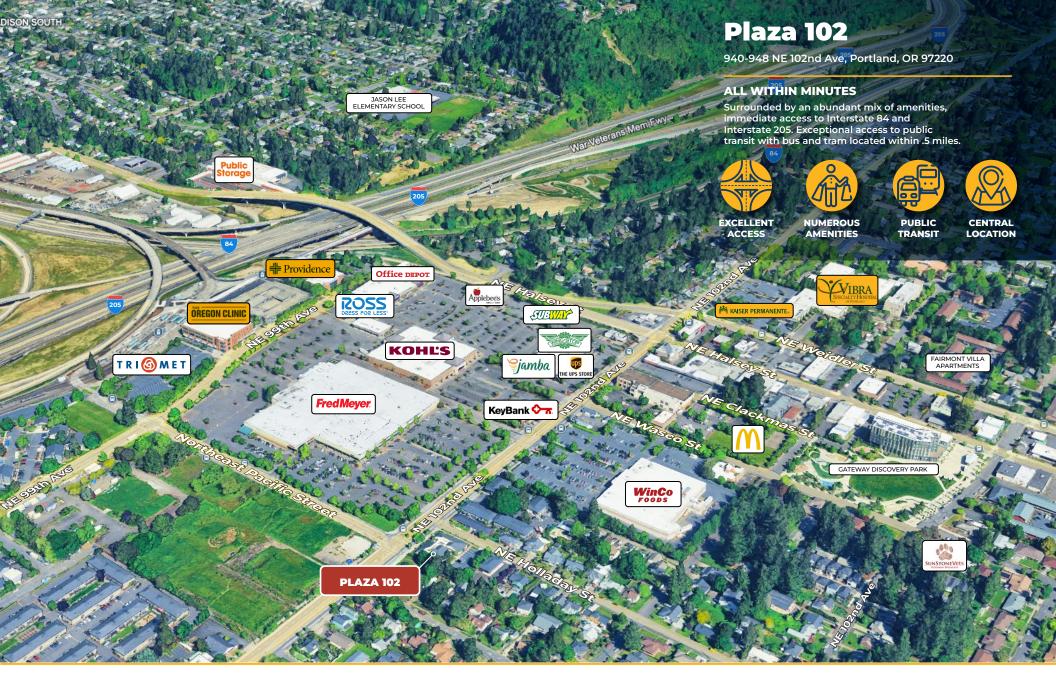

#### Medical and Office Suites

940-948 NE 102nd Ave. Portland, OR 97220

Capacity Commercial Group is pleased to exclusively present to the market Plaza 102, a multi-tenant neighborhood medical and office project, near the entryway to the Gateway District. Plaza 102 has experienced a high historical occupancy given its superb freeway access, accessibility to nearby retail and residential property as well as an attractive courtyard environment design. The property has been well-maintained and provides great curb appeal and exposure onto the 102nd Avenue.

Plaza 102 is positioned well for an owner user to occupy approximately 4,800SF for their own use with strong, long term leases in place for the remainder of the building. Additionally, with current below market rates and below market BOMA figures, an owner would have the ability to mark-to-market rents as well as suite sizes, some immediately and others upon leases expirations.

- 1971 Build
- · Central Commercial (CX) Zoning
- 25,478 SF corner site
- Asking price \$1,995,000 (+/-223/SF)
- Priced significantly lower than replacement cost at +/-\$223/RSF
- Total building rentable area: 8,958 SF\*
- 6 Individual suites with abundant lower level storage available
- Situated within a dense medical submarket
- Newly installed HVAC units
- +/- 25 parking stalls