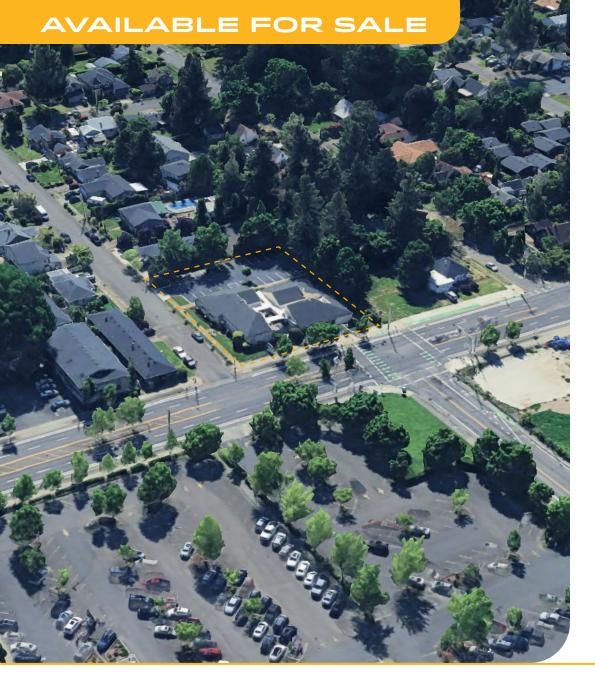

### **AVAILABLE FOR SALE**

- 1971 Build
- · Central Commercial (CX) Zoning
- 25,478 SF corner site
- Asking price \$1,995,000 (+/-223/SF)
- Priced significantly lower than replacement cost at +/-\$223/RSF
- Total building rentable area: 8,958 SF\*
- 6 Individual suites with abundant lower level storage available
- Situated within a dense medical submarket
- Newly installed HVAC units
- +/- 25 parking stalls