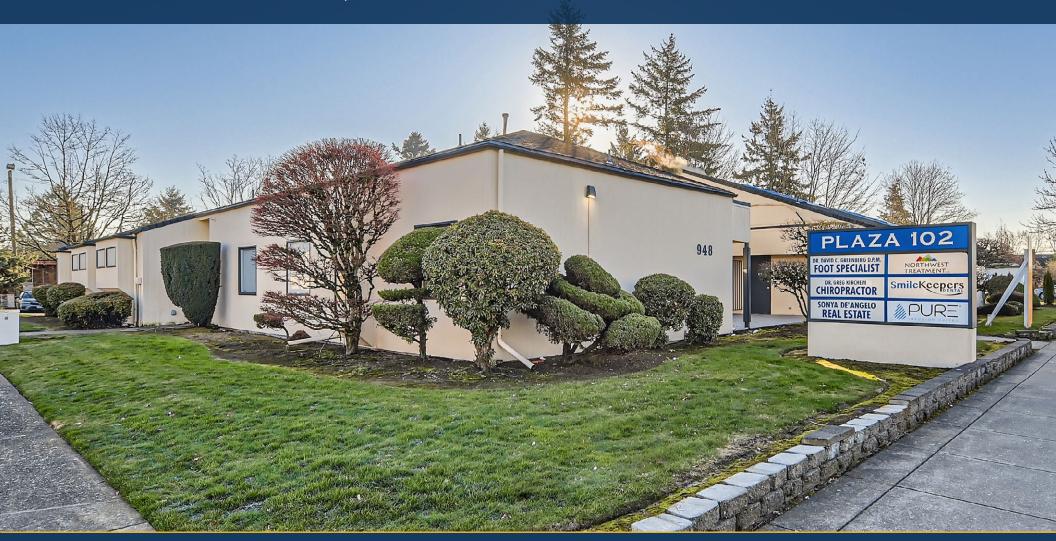

#### Medical and Office Suites

940-948 NE 102nd Ave. Portland, OR 97220

Capacity Commercial Group is pleased to exclusively present to the market Plaza 102, a multi-tenant neighborhood medical and office project, near the entryway to the Gateway District. Plaza 102 has experienced a high historical occupancy given its superb freeway access, accessibility to nearby retail and residential property as well as an attractive courtyard environment design. The property has been well-maintained and provides great curb appeal and exposure onto the 102nd Avenue.

- 1971 Build
- · Central Commercial (CX) Zoning
- 25,478 SF corner site
- Asking price \$1,995,000 (+/-223/SF)
- Priced significantly lower than replacement cost at +/-\$223/RSF
- Total building rentable area: 8,958 SF\*
- 6 Individual suites with abundant lower level storage available
- Situated within a dense medical submarket
- Newly installed HVAC units
- +/- 25 parking stalls