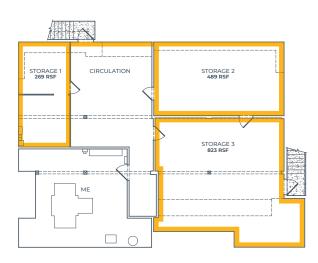

## Plaza 102 | Medical and Office Suites

940-948 NE 102nd Ave, Portland, OR 97220

As-Built Floorplans and Suite Sizes

#### **Existing Basement Level - Floor Plan**

1,583 Rentable SF Area

Long Term Lease

M2M Leases

**McCoy Doerrie, SIOR** 

Senior Vice President | Licensed in OR & WA 503-523-7751 | mccoy@capacitycommercial.com