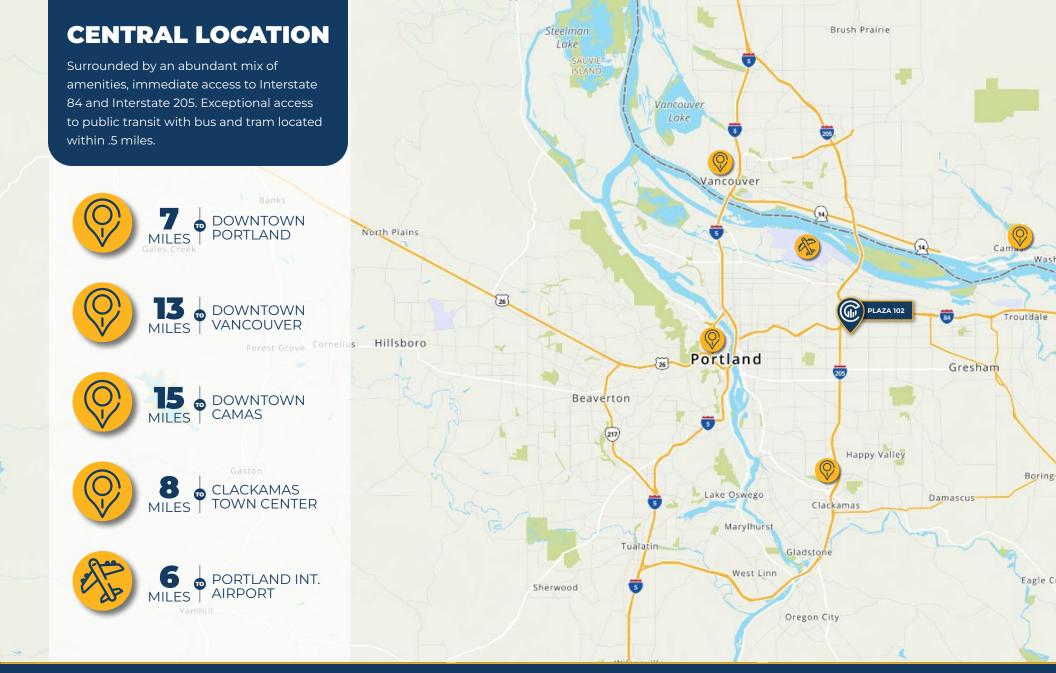

#### Medical and Office Suites

940-948 NE 102nd Ave. Portland, OR 97220

Capacity Commercial Group is pleased to exclusively present to the market Plaza 102, a multi-tenant neighborhood medical and office project, near the entryway to the Gateway District. Plaza 102 has experienced a high historical occupancy given its superb freeway access, accessibility to nearby retail and residential property as well as an attractive courtyard environment design. The property has been well-maintained and provides great curb appeal and exposure onto the 102nd Avenue.

Plaza 102 is positioned well for an owner user to occupy approximately 4,800SF for their own use with strong, long term leases in place for the remainder of the building. Additionally, with current below market rates and below market BOMA figures, an owner would have the ability to mark-to-market rents as well as suite sizes, some immediately and others upon leases expirations.