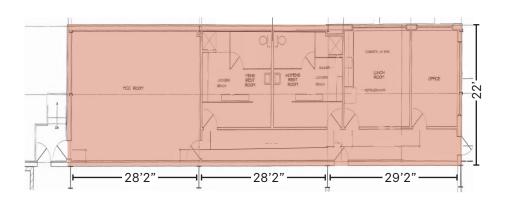

.Mezzanine Level: ±2,482 Sq. Ft.

+ Lot Size: 3.05 Acres

+ Clear Height: 40'

+ Loading:

- One (8' x 8') Dock High Door

- One (12' x 12') Drive In Door

- One (14' x 14') Drive In Door

- One (13' x 30') Drive In Door

+ 20 Ton Crane (33' Hook Height)

+ Power: 2,000 Amp, 480 Volt, 3 Phase

+ Zoned: M-1, Light Industrial

+ APN: 15-19-126-010

+ Fully Fenced & Secured Yard

+ Well Located in West Valley City with Convenient Access to Bangerter Highway, 201 Highway, Mountain View Corridor, and I-80

# 29,711 SQ. FT. BUILDING ON 3.05 ACRES

#### **Contact Us**

#### Chris Liddell

Senior Vice President +1 801 869 8007 chris.liddell@cbre.com

#### Matt McAfee

Senior Vice President +1 801 869 8023 matt.mcafee@cbre.com

#### **FLOOR PLAN**



#### **MEZZANINE LEVEL**

## 

#### **OFFICE**





#### **PHOTOS**









4603 West 2100 South | West Valley City, Utah 84120



© 2024 CBRE, Inc. All rights reserved. This information has been obtained from sources believed reliable but has not been verified for accuracy or completeness. CBRE, Inc. makes no guarantee, representation or warranty and accepts no responsibility or liability as to the accuracy, completeness, or reliability of the information contained herein. You should conduct a careful, independent investigation of the property and verify all information. Any reliance on this information is solely at your own risk.