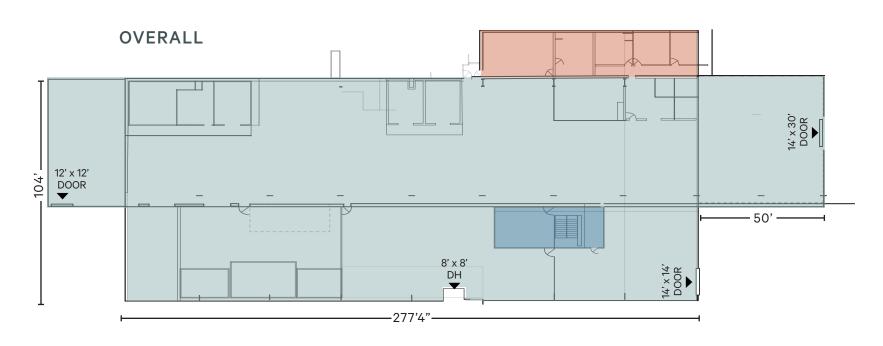

#### **FLOOR PLAN**

#### **PROPERTY FEATURES**

+ Building Size: 29,711 Sq. Ft.

Main Level Office: ±3,021 Sq. Ft.Mezzanine Level: ±2,482 Sq. Ft.

+ Lot Size: 3.05 Acres

+ Clear Height: 40'

+ Loading:

- One (8' x 8') Dock High Door

- One (12' x 12') Drive In Door

- One (14' x 14') Drive In Door

- One (13' x 30') Drive In Door

+ 20 Ton Crane (33' Hook Height)

+ Power: 2,000 Amp, 480 Volt, 3 Phase

+ Zoned: M-1, Light Industrial

+ APN: 15-19-126-010