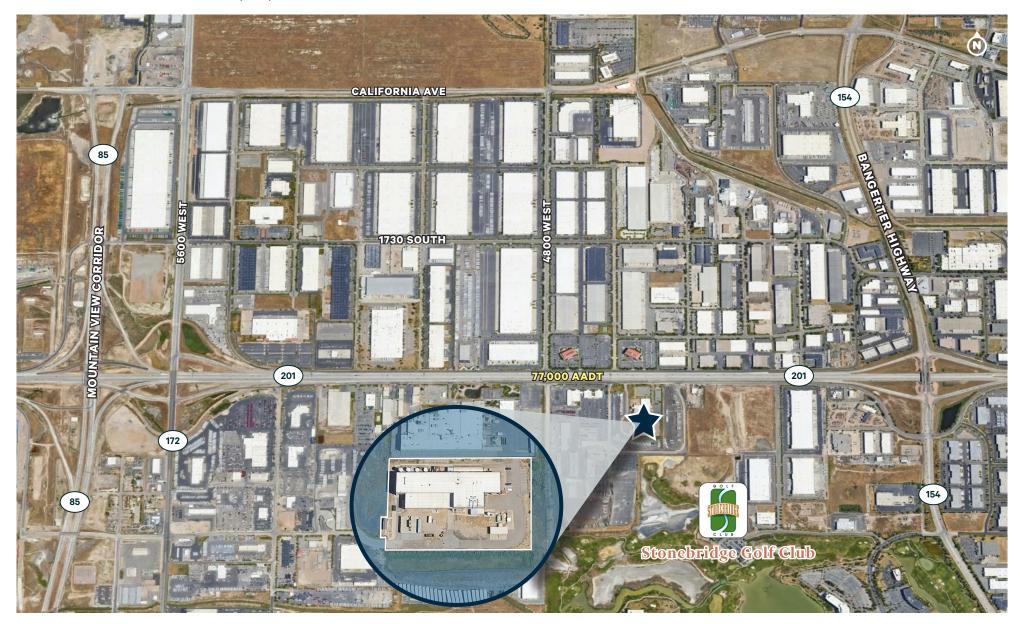

+ Fully Fenced & Secured Yard

+ Well Located in West Valley City with Convenient Access to Bangerter Highway, 201 Highway, Mountain View Corridor, and I-80