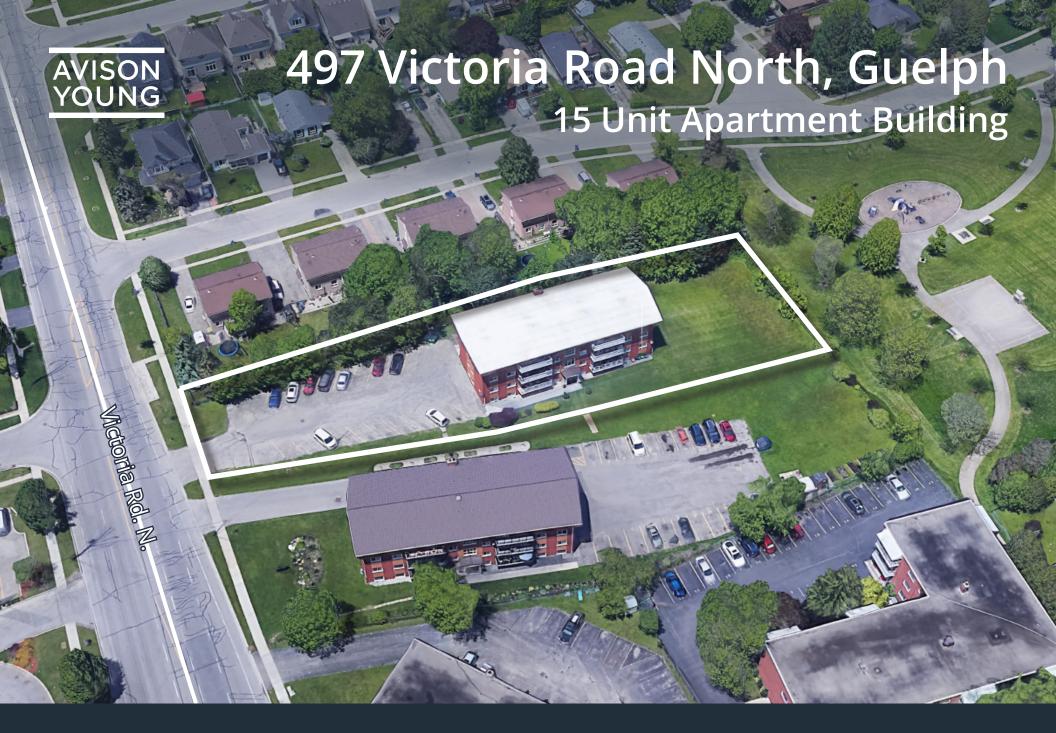

## **Property Overview**

- Family-sized units, all 3 bedrooms
- Significant value-add opportunity, over 60% rental upside
- Approximately \$200,000 spent in capital expenditures in the past 5 years
- Solid brick and concrete flooring building
- High demand rental area