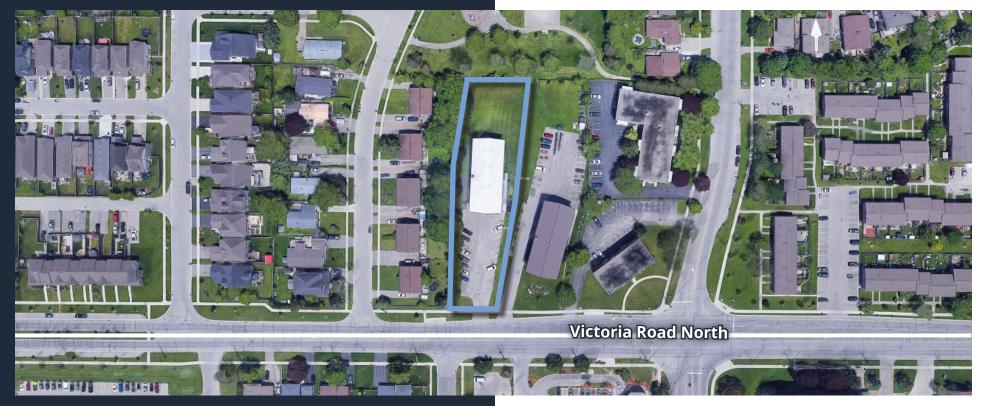

## **Property Overview**

- Family-sized units, all 3 bedrooms
- Significant value-add opportunity, over 60% rental upside
- Approximately \$200,000 spent in capital expenditures in the past 5 years
- Solid brick and concrete flooring building
- High demand rental area