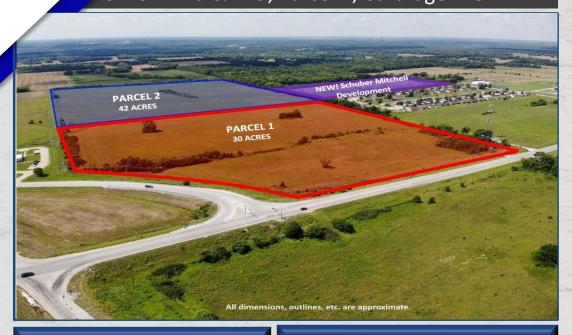

## PROPERTY INFORMATION

Large, relatively flat parcel just off the I-49 exit. Good access to Carthage area schools, and in a growing area adjacent to Mercy **Hospital. Perfect for interstate** dependent industrial. All dimensions and measurements are approximate.

# **GENERAL INFORMATION:**

PRICE: \$546,000

LOT SIZE: 42 Acres

PRICE PER ACRE: \$13,000

PROPERTY TYPE: Land