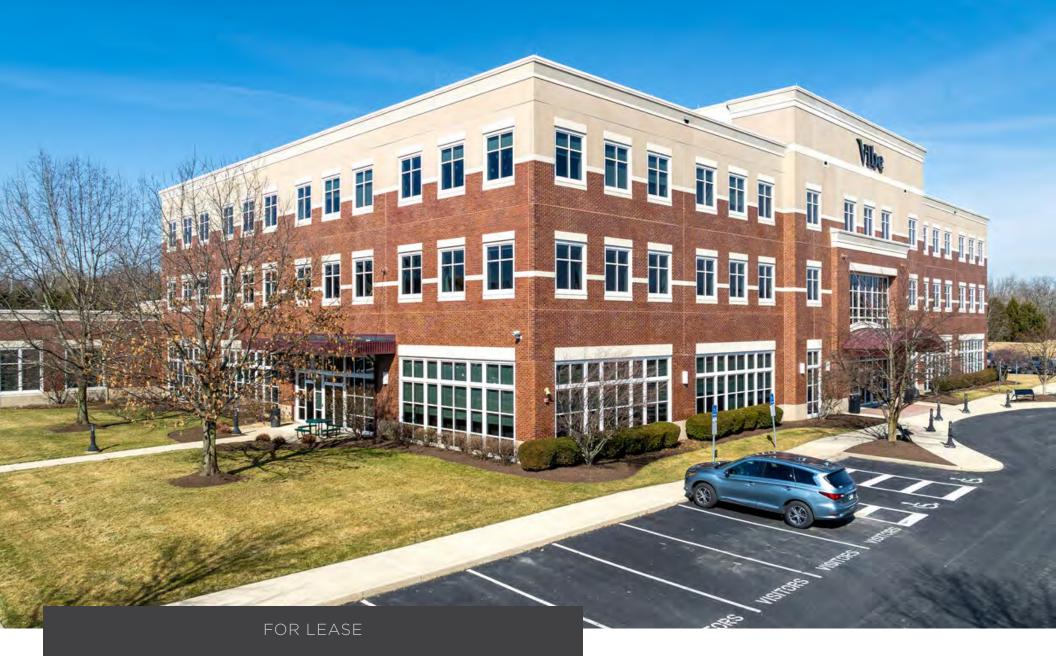

### VIBE WESTERVILLE

579 EXECUTIVE CAMPUS DRIVE WESTERVILLE, OH

# Vibe® Westerville

579 EXECUTIVE CAMPUS DRIVE is a Class A, three-story office building consisting of 110,919 rentable square feet. Located in the much sought-after submarket of Westerville, just two miles from Polaris, the building has easy access to I-71 and I-270. Renovations have recently been completed in the building's lobby and all common areas, with the addition of new conference room on the second floor. More building amenities are planned to be added in the near future.