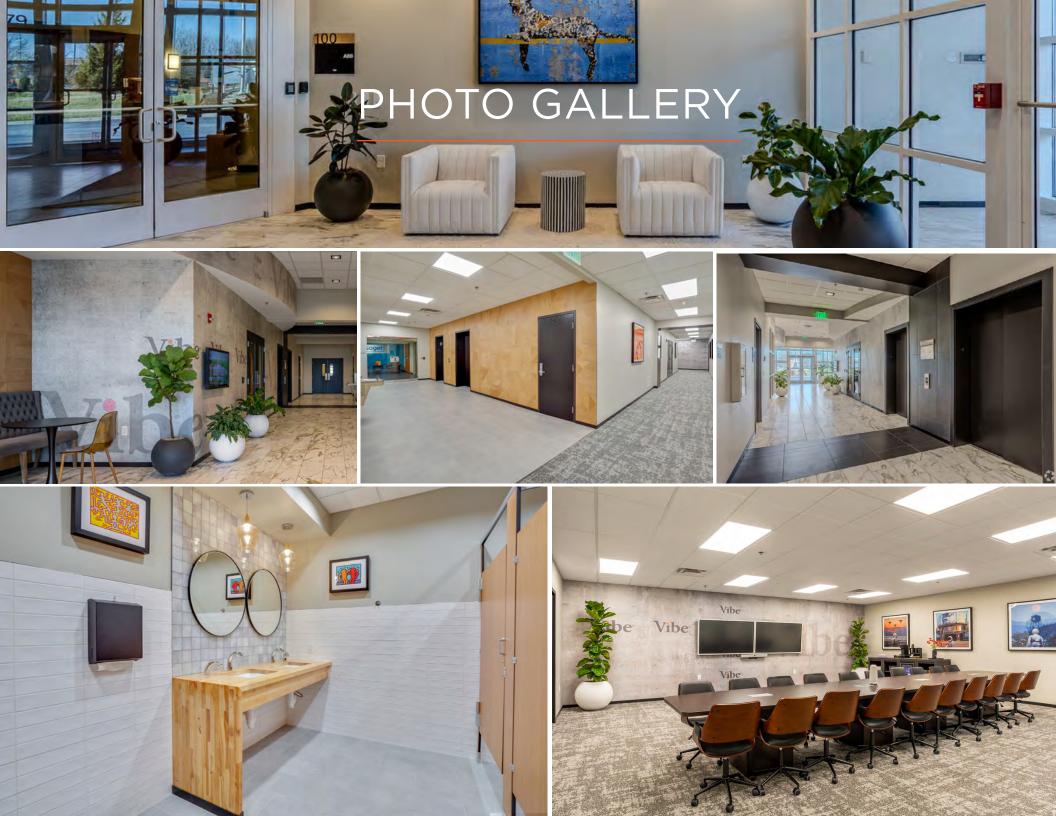

# Vibe® Westerville

579 EXECUTIVE CAMPUS DRIVE is a Class A, three-story office building consisting of 110,919 rentable square feet. Located in the much sought-after submarket of Westerville, just two miles from Polaris, the building has easy access to I-71 and I-270. Renovations have recently been completed in the building's lobby and all common areas, with the addition of new conference room on the second floor. More building amenities are planned to be added in the near future.

- Building signage available
- Newly completed common conference room on the 2nd floor
- Grab n Go vending area being installed on the 2nd floor
- Newly renovated lobby and common areas
- Suites 220 & 230 have recently been renovated and are move-in ready