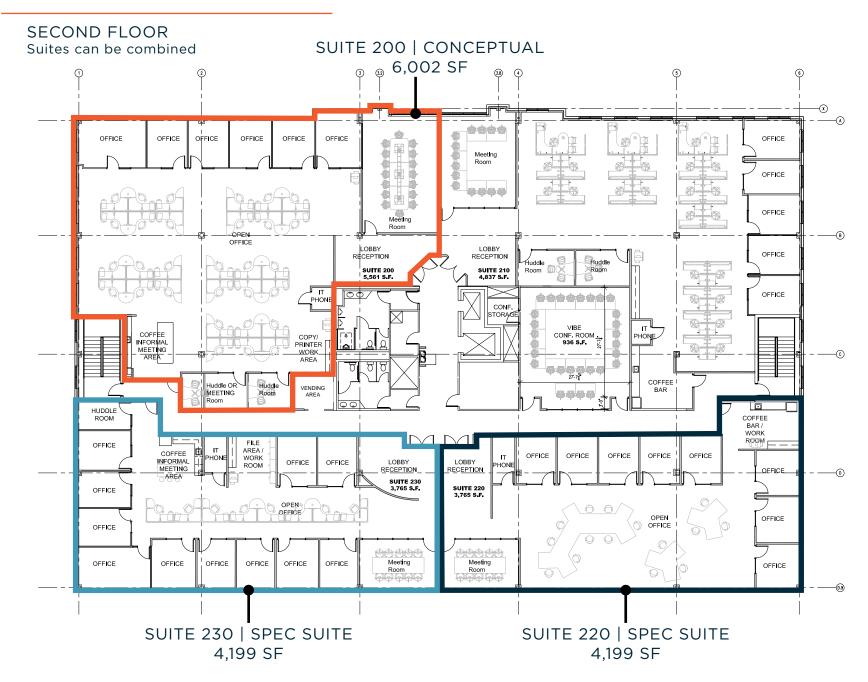

# Availability

**SUITE** SIZE (SF) 200 6,002 220 4,199 4.199

Suites 220 & 230 can be combined for a total of 8,398 SF

- Building signage available
- Newly completed common conference room on the 2nd floor
- Grab n Go vending area being installed on the 2nd floor
- Newly renovated lobby and common areas
- Suites 220 & 230 have recently been renovated and are move-in ready