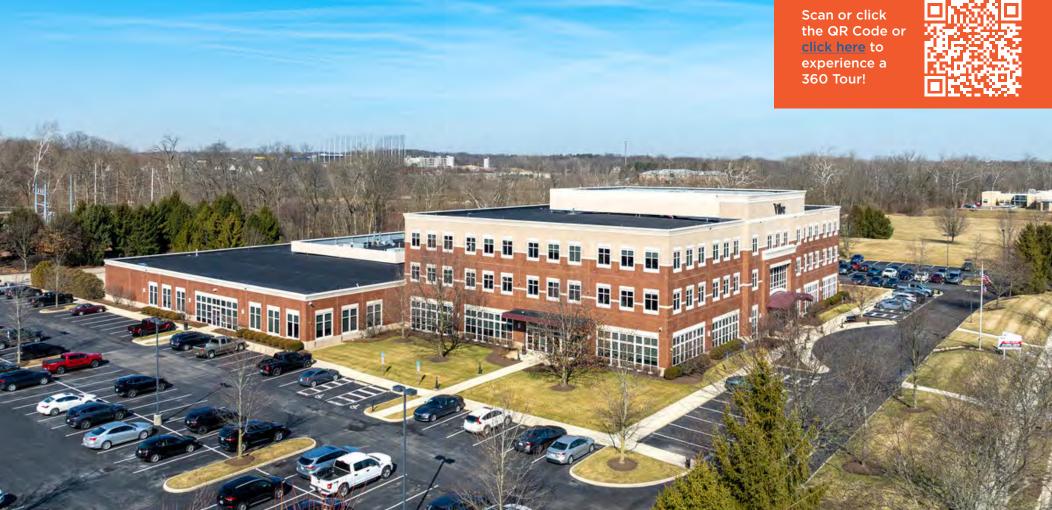

# Vibe® Westerville

579 EXECUTIVE CAMPUS DRIVE is a Class A, three-story office building consisting of 110,919 rentable square feet. Located in the much sought-after submarket of Westerville, just two miles from Polaris, the building has easy access to I-71 and I-270. Renovations have recently been completed in the building's lobby and all common areas, with the addition of new conference room on the second floor. More building amenities are planned to be added in the near future.