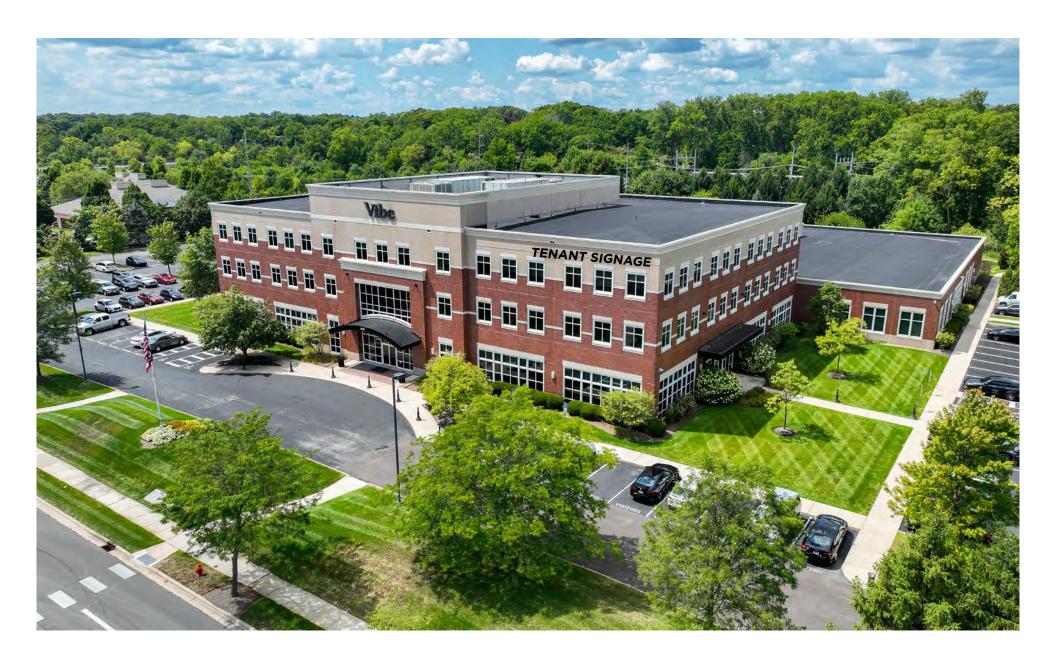

### VIBE WESTERVILLE

579 EXECUTIVE CAMPUS DRIVE WESTERVILLE, OH

# Vibe® Westerville

579 EXECUTIVE CAMPUS DRIVE is a Class A, three-story office building consisting of 110,919 rentable square feet. Located in the much sought-after submarket of Westerville, just two miles from Polaris, the building has easy access to I-71 and I-270. Renovations have recently been completed in the building's lobby and all common areas, with the addition of new conference room on the second floor. More building amenities are planned to be added in the near future.