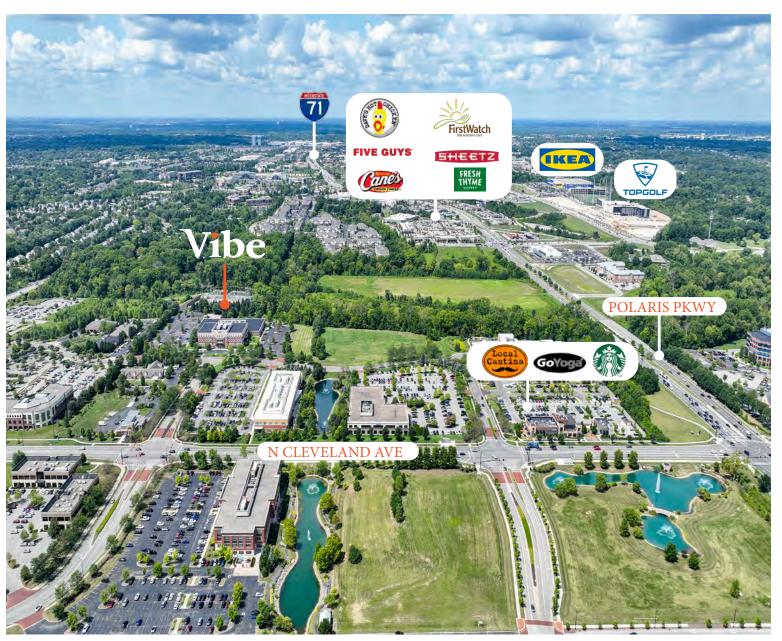

### **NEARBY AMENITIES**

#### Walkable Amenities

- Renaissance Hotels
- Hot Chicken Takeover
- Rusty Bucket
- Hammer & Nails Columbus
- Agape Mediterranean
- Al Vaguero Mexican
- Driftwood Aethetics
- F45 Training

#### **Other Amenities**

- Kitchen Social
- Raising Canes
- Panera Bread
- Local Cantina
- Chicken Salad Chick
- 101 Beer Kitchen
- First Watch
- Buffalo Wild Wings
- Mitchell's Steakhouse
- Polaris Fashion Place mall
- Costco
- Cabella's
- Lowe's
- Target
- World Market
- T.J. Maxx
- Petsmart
- Hobby Lobby
- Renaissance Columbus
- Hyatt Place
- Staybridge Suites
- Candlewood Suites
- Hampton Inn & Suites
- Four Points by Sheraton
- Hilton Columbus/Polaris
- Fairfield Inn & Suites
- Cambria Hotel