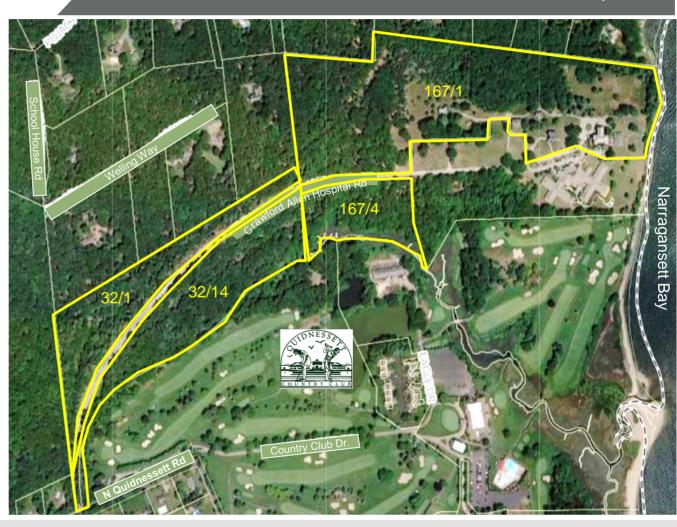

# **Property Highlights**

- 580 ft. frontage on Narragansett Bay
- 4 Parcels totalling 73.02± Acres
  - Plat 167 Lot 1
  - Plat 167 Lot 4
  - Plat 32 Lot 1
  - Plat 32 Lot 14
- 6 outbuildings
- Zoning
  - Residential PPR & RR-UL
  - Permitted Uses: residential, community residences, open space, golf course

## **Property Description**

Located in the Town of North Kingstown, RI, next to Quidnessett Country Club, the Property has three adjacent lots of land and six outbuildings. Public utilities are available to the site. The Property is within proximity to T.F. Green Airport (PVD), Amtrak, RI Public Transit and Ferry Service.