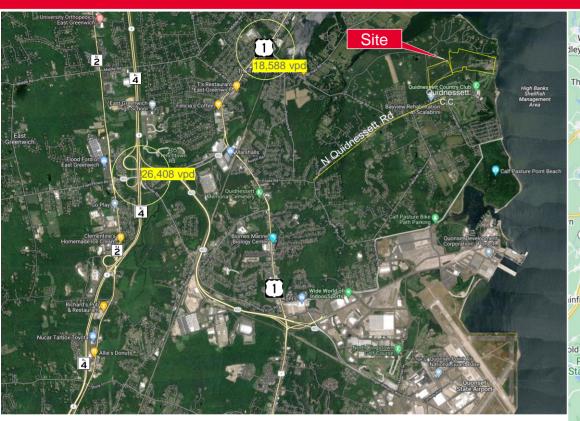

## **Property Description**

Located in the Town of North Kingstown, RI, next to Quidnessett Country Club, the Property has three adjacent lots of land and six outbuildings. Public utilities are available to the site. The Property is within proximity to T.F. Green Airport (PVD), Amtrak, RI Public Transit and Ferry Service.

#### **Drive Times**

Junction Route 403 & 4, N Kingstown2.9 miles16 minutesQuonset State Airport, N Kingstown2.7 miles14 minutesJunction Route 2 & 95, Warwick4.1 miles26 minutesProvidence20.0 miles30 minutes