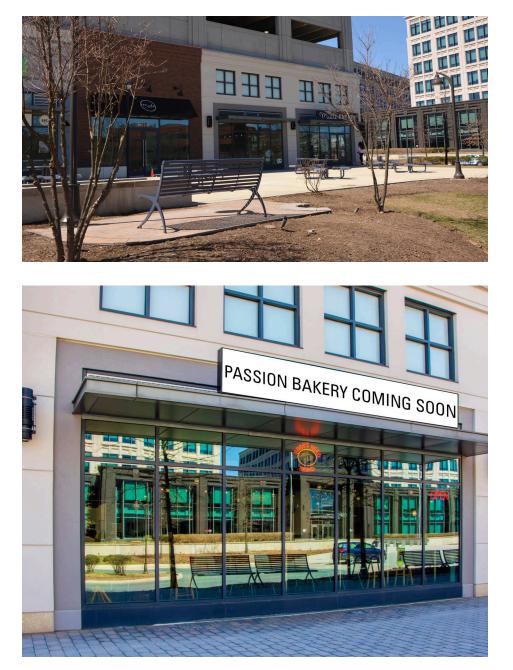

# NATIONAL CANCER INSTITUTE RETAIL ROCKVILLE, MD 1,000 – 6,236 SF AVAILABLE

2,097 SF 2ND GEN RESTAURANT AVAILABLE

OISHIN BLUE FIN

HHE

FEE