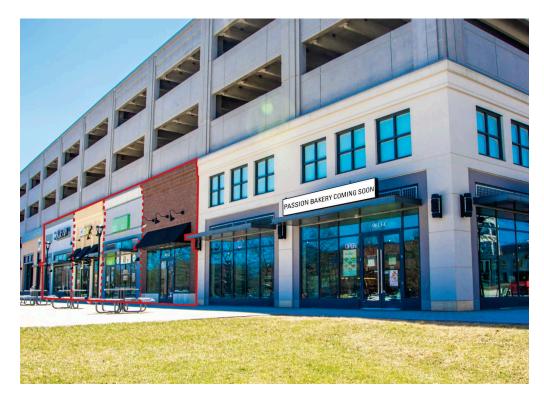

# NATIONAL CANCER INSTITUTE RETAIL ROCKVILLE, MD 1,000 – 6,236 SF AVAILABLE

2,097 SF 2ND GEN RESTAURANT AVAILABLE

OISHIN BLUE FIN

HHE

FEE

# NATIONAL CANCER INSTITUTE RETAIL ROCKVILLE, MD

- Street-front retail opportunities in the heart of Rockville
- Ample parking options with dedicated retail spaces within the parking garage as well as metered street parking out front
- Strategically positioned in a densely office area, with nearly 30K employees within just one mile and 2,000 employees at the National Cancer Institute on site