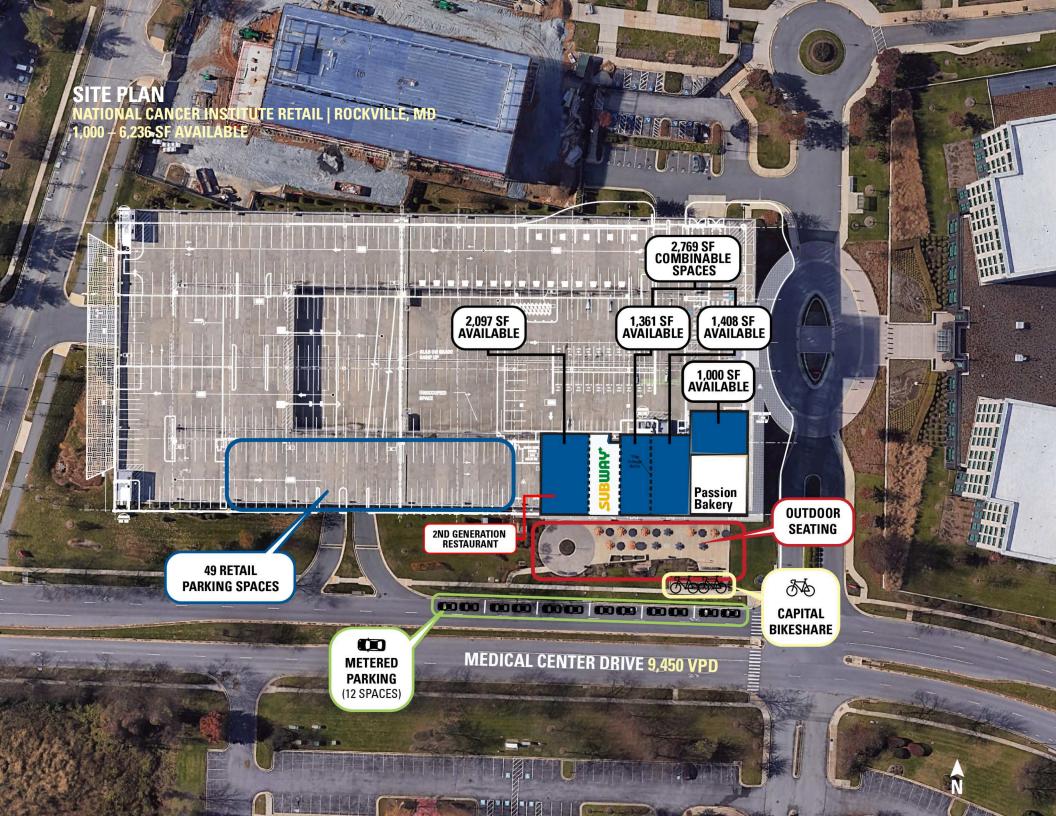

# NATIONAL CANCER INSTITUTE RETAIL ROCKVILLE, MD 1,000 – 6,236 SF AVAILABLE

2,097 SF 2ND GEN RESTAURANT AVAILABLE

OISHIN BLUE FIN

HHE

FEE

# NATIONAL CANCER INSTITUTE RETAIL ROCKVILLE, MD

- Street-front retail opportunities in the heart of Rockville
- Ample parking options with dedicated retail spaces within the parking garage as well as metered street parking out front
- Strategically positioned in a densely office area, with nearly 30K employees within just one mile and 2,000 employees at the National Cancer Institute on site

# MEDICAL CENTER DRIVE 9,450 VPD