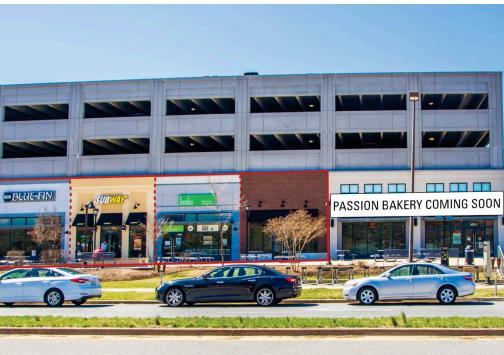

# NATIONAL CANCER INSTITUTE RETAIL ROCKVILLE, MD 1,000 – 6,236 SF AVAILABLE

2,097 SF 2ND GEN RESTAURANT AVAILABLE

OISHIN BLUE FIN

HHE

FEE

# NATIONAL CANCER INSTITUTE RETAIL ROCKVILLE, MD

- Street-front retail opportunities in the heart of Rockville
- Ample parking options with dedicated retail spaces within the parking garage as well as metered street parking out front
- Strategically positioned in a densely office area, with nearly 30K employees within just one mile and 2,000 employees at the National Cancer Institute on site

# MEDICAL CENTER DRIVE 9,450 VPD