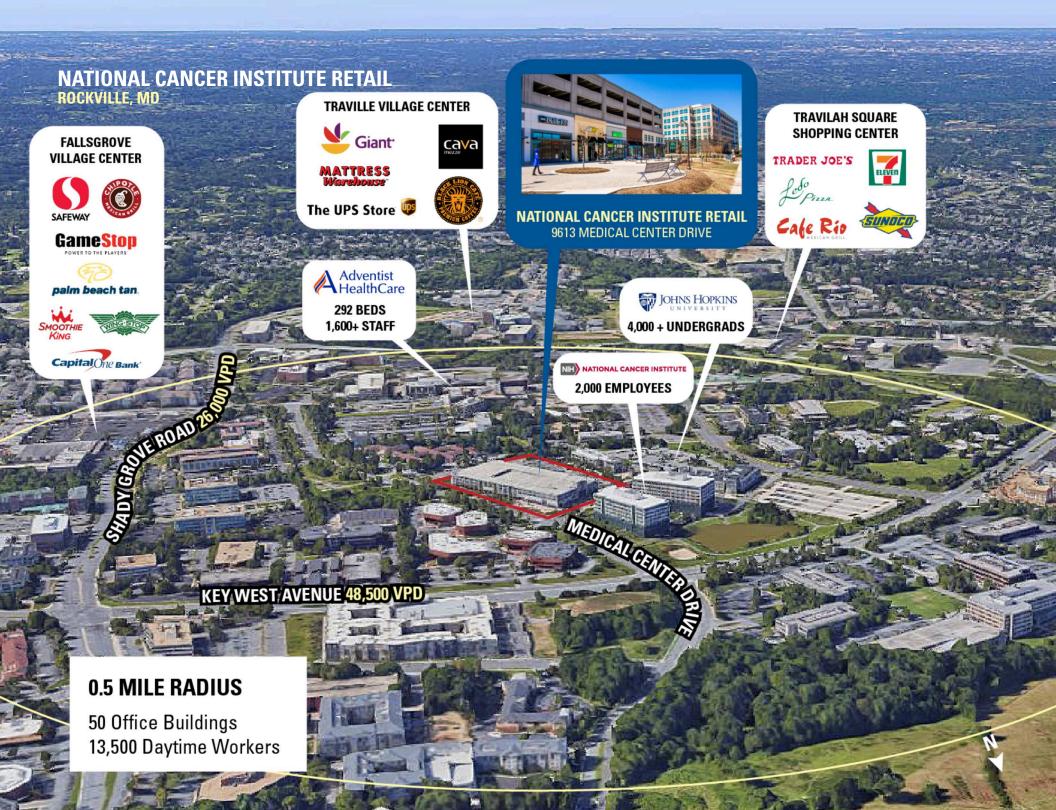

# **AREA RETAILERS**

KEY WEST/AVENUE 48,500 VPD NATIONAL CANCER INSTITUTE RETAIL ROCKVILLE, MD

HISCHART ROAD

SHADY GROVE HOSPITAL 292 BEDS 1,600+ STAFF

NATIONAL CANCER INSTITUTE RETAIL 9613 MEDICAL CENTER DRIVE