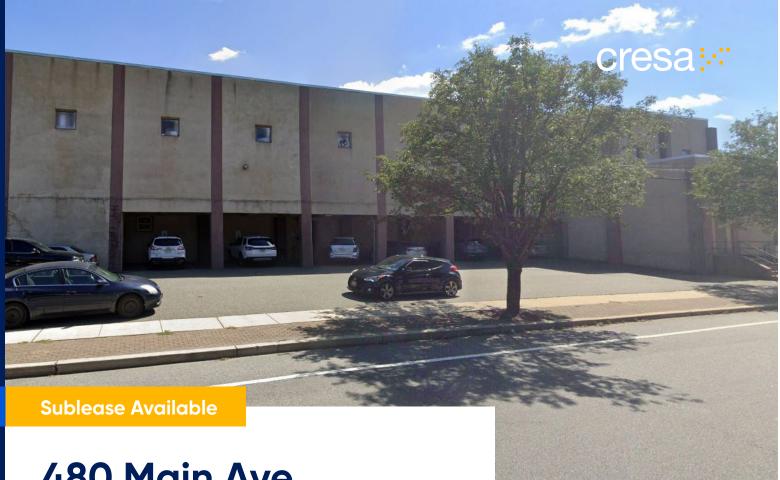

# 480 Main Ave

### Wallington, NJ 07057

#### Overview

| Building:       | 480 Main Ave, Wallington, NJ (Unit 4)      |
|-----------------|--------------------------------------------|
| Premises:       | 11,000 SF                                  |
| Term:           | Through 6/30/2026                          |
| Available:      | 1/15/2025                                  |
| Rental Rate:    | Negotiable                                 |
| Taxes & CAM:    | +/- \$2.40/PSF                             |
| Ceiling Height: | 22"                                        |
| Loading:        | 1 Drive-in / 2 Tailgates                   |
| Parking:        | 10 Reserved spot in front, parking in rear |
|                 |                                            |