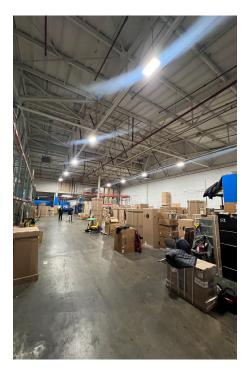

#### **Space Notes**

- Potential to take 33,000 SF with unit next door
- 1,500 SF in office space
- Racking included
- Single column in middle of space (72 ft across)