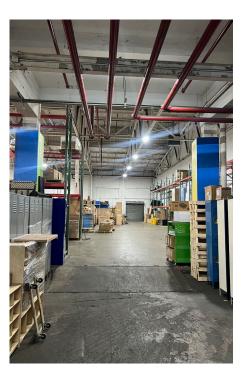

#### Overview

| Building:       | 480 Main Ave, Wallington, NJ (Unit 4)      |
|-----------------|--------------------------------------------|
| Premises:       | 11,000 SF                                  |
| Term:           | Through 6/30/2026                          |
| Available:      | 1/15/2025                                  |
| Rental Rate:    | Negotiable                                 |
| Taxes & CAM:    | +/- \$2.40/PSF                             |
| Ceiling Height: | 22"                                        |
| Loading:        | 1 Drive-in / 2 Tailgates                   |
| Parking:        | 10 Reserved spot in front, parking in rear |
|                 |                                            |

#### **Space Notes**

- Potential to take 33,000 SF with unit next door
- 1,500 SF in office space
- Racking included
- Single column in middle of space (72 ft across)