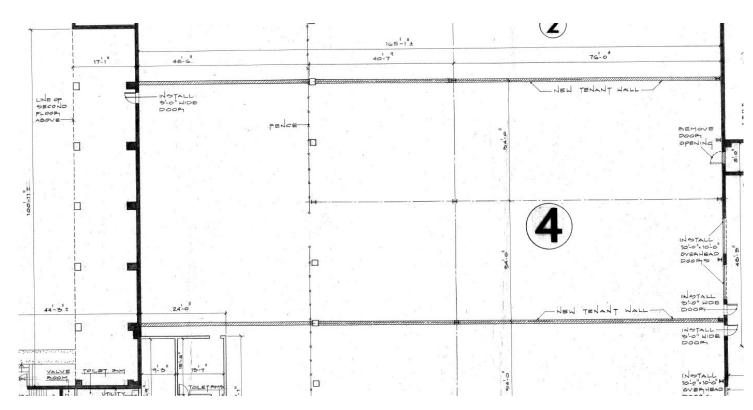

#### Overview

| Building:       | 480 Main Ave, Wallington, NJ (Unit 4)      |
|-----------------|--------------------------------------------|
| Premises:       | 11,000 SF                                  |
| Term:           | Through 6/30/2026                          |
| Available:      | 1/15/2025                                  |
| Rental Rate:    | Negotiable                                 |
| Taxes & CAM:    | +/- \$2.40/PSF                             |
| Ceiling Height: | 22"                                        |
| Loading:        | 1 Drive-in / 2 Tailgates                   |
| Parking:        | 10 Reserved spot in front, parking in rear |
|                 |                                            |

#### **Space Notes**

- Potential to take 33,000 SF with unit next door
- 1,500 SF in office space
- Racking included
- Single column in middle of space (72 ft across)