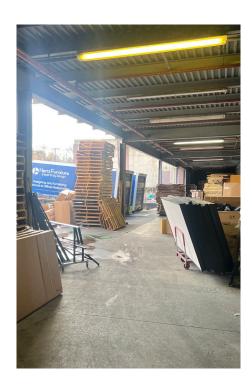

#### **Space Notes**

- Potential to take 33,000 SF with unit next door
- 1,500 SF in office space
- Racking included
- Single column in middle of space (72 ft across)