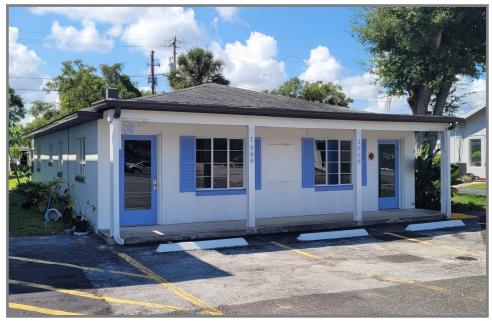

# FOR LEASE

Rare Stand Alone Office/Retail Winter Park/Fairbanks Market

## FOR LEASE

### 1996 Kentucky Ave Winter Park, FL 32789

#### **Property Details:**

- RARE STAND ALONE 1,680 SF Total Square Feet
- Property is a total of .16 Acres
- 3 Parking Spaces
- Buildings construction Concrete Block
- Pylon Sign
- City of Winter Park/ Zoning C-3
- I-4/Fairbanks Interchange less than a mile from the property
- Pricing Negotiable