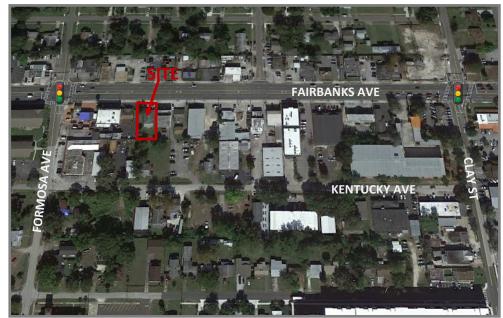

### 1996 Kentucky Ave Winter Park, FL 32789

#### **Property Details:**

- RARE STAND ALONE 1,680 SF Total Square Feet
- Property is a total of .16 Acres
- 3 Parking Spaces
- Buildings construction Concrete Block
- Pylon Sign
- City of Winter Park/ Zoning C-3
- I-4/Fairbanks Interchange less than a mile from the property
- Pricing Negotiable